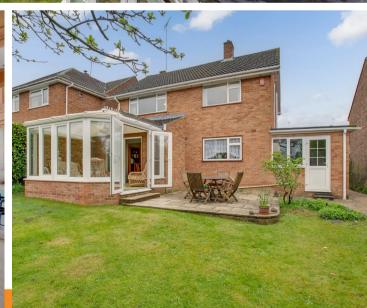

# Bourne End, Bourne End

A detached family home with lovely views to the rear over open countryside. The property is quietly situated less than a mile from village centre and Bourne End railway station. Entrance hall, Cloakroom, Sitting room, Dining room, Conservatory, Kitchen, Utility room, Three bedrooms, Bathroom, Gas central heating, Double glazing, Garage and parking, 59' rear garden. NO CHAIN.

# Conservatory

With double doors to garden

### Rear garden

A paved patio leads to the remainder of garden which is laid to lawn with flower and shrub borders. All is enclosed by panelled fencing and hedging. There is a timber shed and a greenhouse. The garden extends to 59' x 41'.