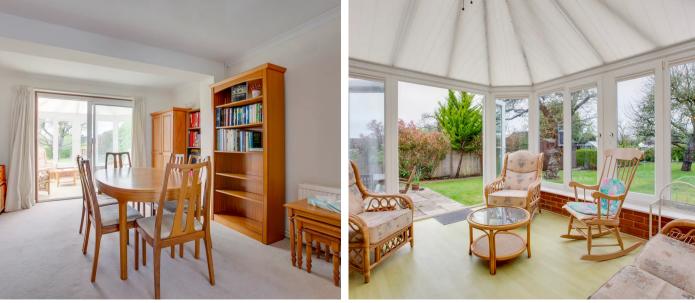

## **Dining room**

Radiator, two wall light points, sliding patio doors to Conservatory

# Conservatory

With double doors to garden