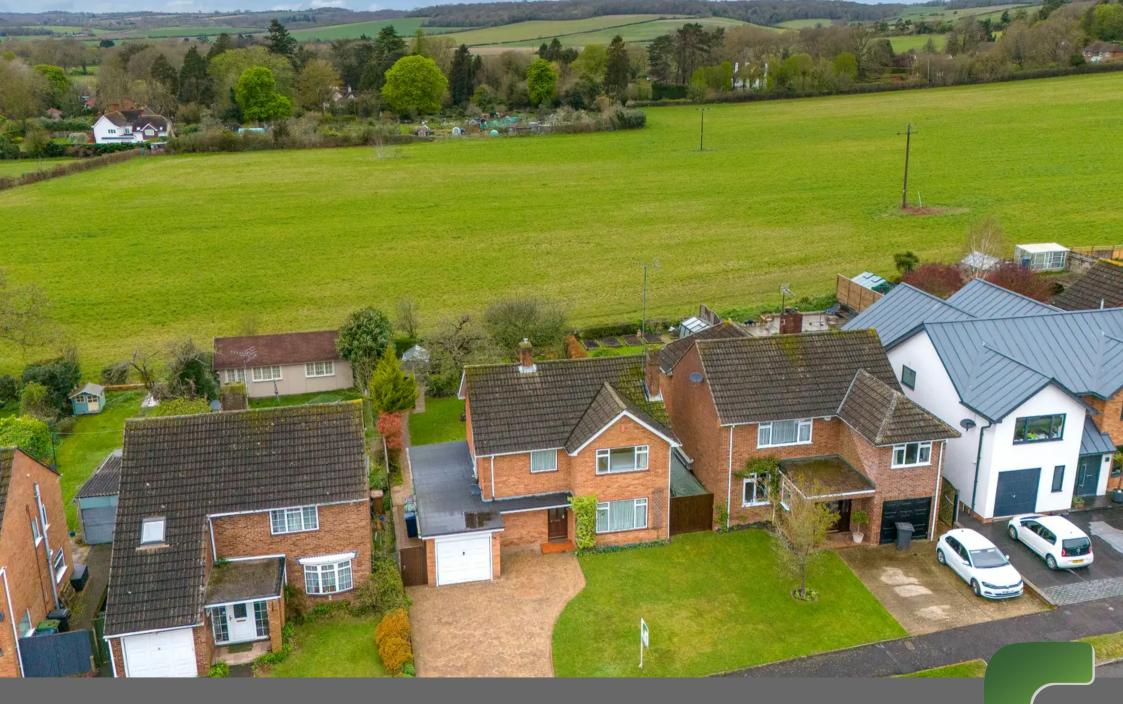

60 Goddington Road, Bourne End £800,000

# 60 Goddington Road

# Bourne End, Bourne End

A detached family home with lovely views to the rear over open countryside. The property is quietly situated less than a mile from village centre and Bourne End railway station. Entrance hall, Cloakroom, Sitting room, Dining room, Conservatory, Kitchen, Utility room, Three bedrooms, Bathroom, Gas central heating, Double glazing, Garage and parking, 59' rear garden. NO CHAIN.