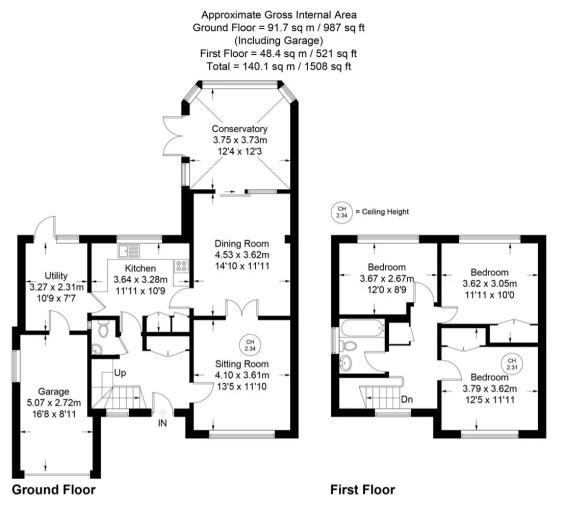

Floor Plan produced for Robertsons by Media Arcade ©.

Illustration for identification purposes only. Window and door openings are approximate. Whilst every attempt is made to assure accuracy in the preparation of this plan, please check all dimensions, shapes and compass bearings before making any decisions reliant upon them.

N