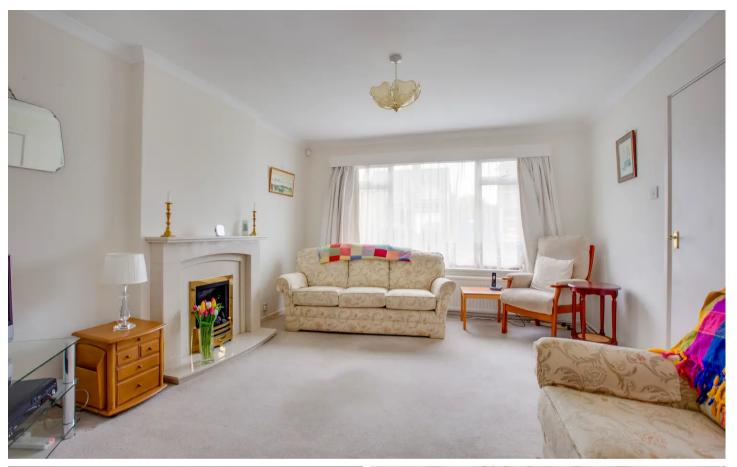

# Sitting room

Attractive fireplace with fitted gas flame effect fire, radiator, window to front, double doors to Dining room