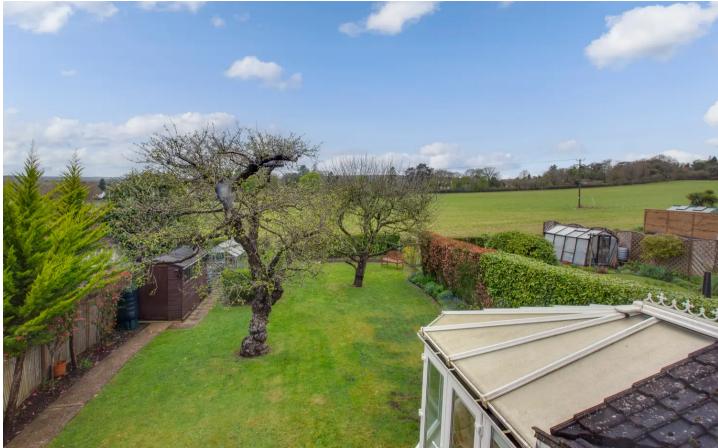

### Rear garden

A paved patio leads to the remainder of garden which is laid to lawn with flower and shrub borders. All is enclosed by panelled fencing and hedging. There is a timber shed and a greenhouse. The garden extends to 59' x 41'.