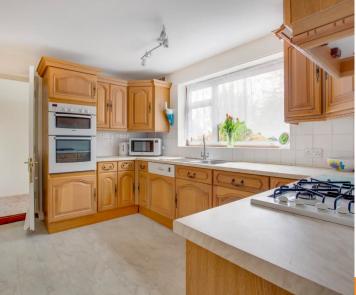

# Kitchen

Fitted with a range of eye and base level units incorporating stainless steel sink unit with mixer tap and drainer, built in Bosch double oven, fitted four ring gas hob with extractor over, built in Bosch dishwasher, built in shelved storage cupboard, further storage cupboard, part tiled walls, window to rear, door to Utility room

#### Utility room

Fitted with a range of eye level units, space and plumbing for washing machine, space for appliance, space for fridge/freezer, door to garden, window to rear