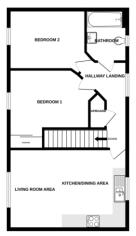

#### STAIRS/LANDING

Stairs from entrance lobby to light and spacious first floor landing with Upvc double glazed window to rear aspect. Radiator. Door to large storage cupboard also housing wall mounted gas combi boiler. Doors to living room, bedrooms and bathroom.

#### **BEDROOM 1**

12' 6" x 11' 0" (3.81m x 3.35m) (max to back of wardrobe) Spacious double bedroom with Upvc double glazed window to front aspect. Sliding mirror doors to built-in wardrobe complete with hanging rail and shelf. Radiator. TV and telephone points.

#### **BEDROOM 2**

11' 0" x 9' 0" (3.35m x 2.74m) (max) Further spacious double bedroom with Upvc double glazed window to front aspect. Radiator. Telephone points.

#### BATHROOM

8' 1" x 6' 3" (2.46m x 1.91m) (max) Upvc double glazed window to rear aspect with obscure glass. Modern white bathroom comprising; low level w.c., hand wash basin and bath with tiled surround, mixer shower and glass shower screen. Part tiled walls. Recess spotlights. Ladder style radiator. Shaver point.