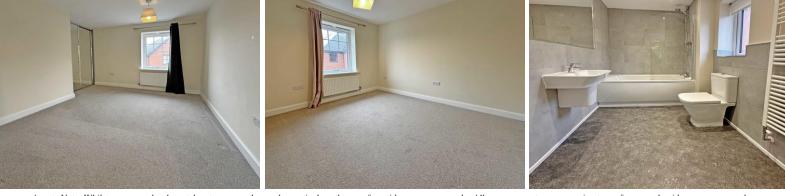

#### **BEDROOM 1**

12' 6" x 11' 0" (3.81m x 3.35m) (max to back of wardrobe) Spacious double bedroom with Upvc double glazed window to front aspect. Sliding mirror doors to built-in wardrobe complete with hanging rail and shelf. Radiator. TV and telephone points.

#### **BEDROOM 2**

11' 0" x 9' 0" (3.35m x 2.74m) (max) Further spacious double bedroom with Upvc double glazed window to front aspect. Radiator. Telephone points.

#### BATHROOM

8' 1" x 6' 3" (2.46m x 1.91m) (max) Upvc double glazed window to rear aspect with obscure glass. Modern white bathroom comprising; low level w.c., hand wash basin and bath with tiled surround, mixer shower and glass shower screen. Part tiled walls. Recess spotlights. Ladder style radiator. Shaver point.