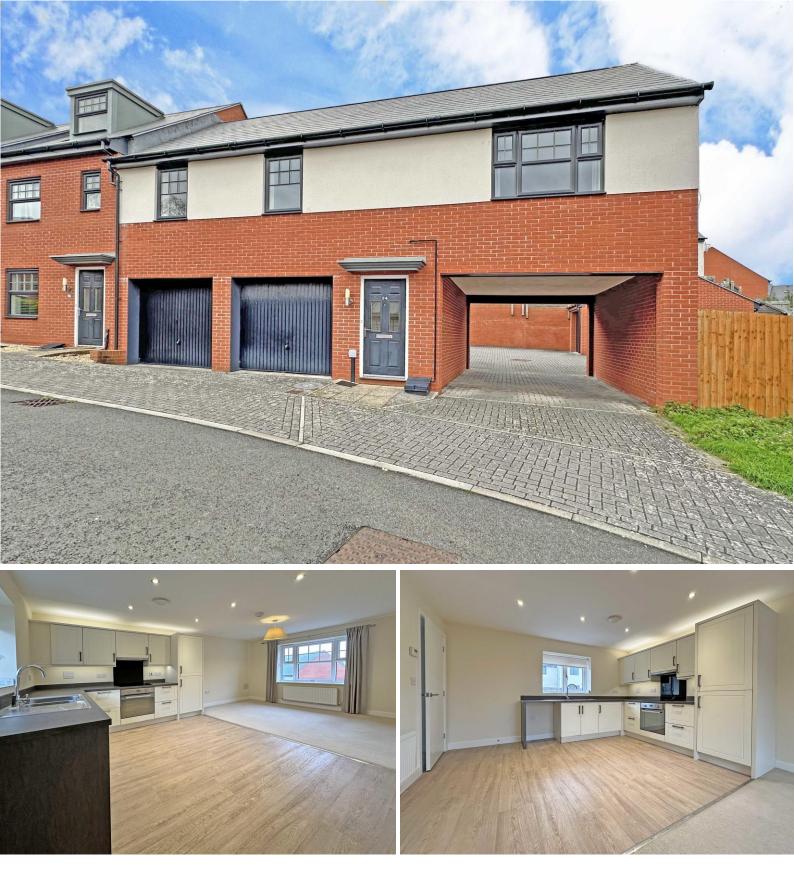

Modern two double bedroom coach house style apartment situated in a highly desirable residential area in the popular village of Exminster, with good access to all amenities, city of Exeter and major road network. This superb property features; light and spacious double aspect open plan living/dining/kitchen space, modern fitted kitchen and bathroom. A real benefit to the property is two allocated parking spaces and a small garden area. The property would make an ideal first home or investment opportunity!

# Old Quarry Drive Exminster £230,000

Modern coach house style apartment | Two double bedrooms | Light and spacious open plan living/dining/kitchen area | Modern fitted kitchen | Modern bathroom | Two allocated parking spaces | Small enclosed garden | Good access to all amenities | Ideal first home or investment property | Chain Free

#### APPROACH

Covered entrance canopy. Composite front door to entrance lobby. Outside light.

#### **OPEN PLAN LIVING/DINING/KITCHEN**

17' 9" x 12' 5" (5.41m x 3.78m) LIVING ROOM AREA

12' 5" x 8' 2" (3.78m x 2.49m) Upvc double glazed window to front aspect. Radiator. TV and telephone points. Opening through to the kitchen/dining area.

#### **KITCHEN/DINING AREA**

12' 5" x 9' 7" (3.78m x 2.92m) Upvc double glazed window to rear aspect. Modern fitted Shaker Style kitchen with range of base, wall and drawer units in cream finish. Wood effect worktop with matching upstand and inset stainless steel sink. Integral electric single oven and ceramic hob with glass splash panel and extractor hood over. Integral fridge/freezer. Space and plumbing for washing machine. Recess spotlights. Concealed unit lighting. Radiator.

# OUTSIDE

PARKING

Two allocated parking spaces located in residents parking area to the rear of the property.

#### GARDEN

Gate next to parking leading to small enclosed low maintenance garden area laid to gravel.