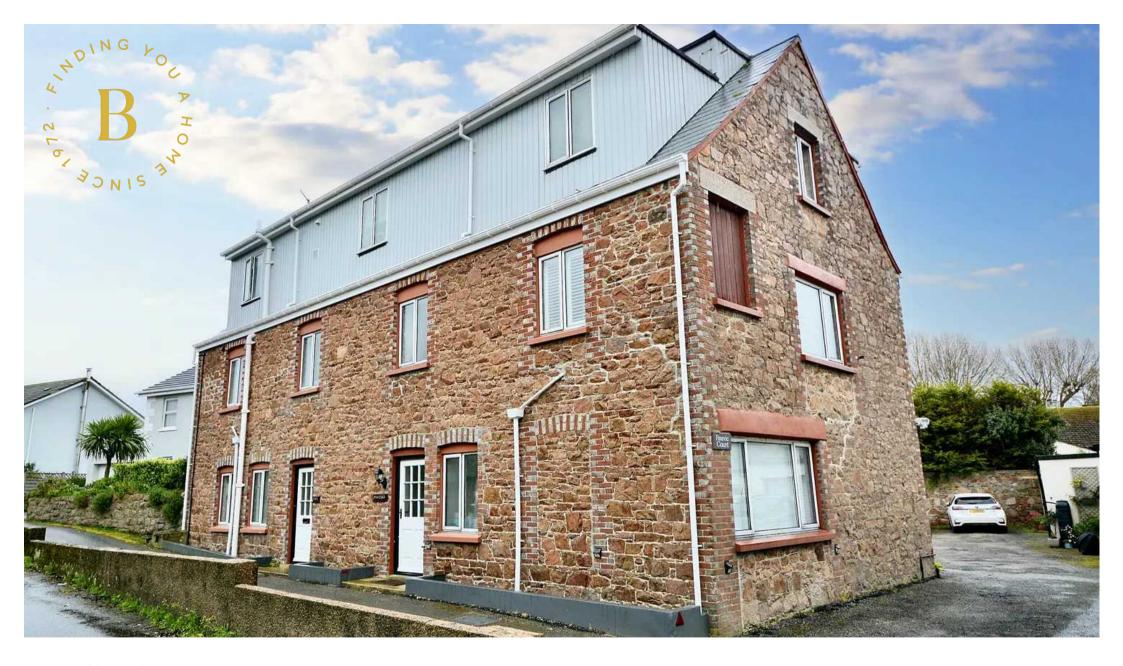

# 1 Fauvic Court, La Grande Route Des Sablons, Grouville

Head east along the coast road through Grouville to Fauvic and opposite the sign for the Music shop the property is directly opposite.

- Two bedroom duplex apartment in Grouville
- Separate fitted kitchen
- Walk-in condition
- No onward chain
- Great storage
- On major bus rouute
- Shared private beach access
- Large garage plus two parking spaces
- Contact Andrew 07797 814422 / andrew@broadlandsjersey.com

## 1 Fauvic Court, La Grande Route Des Sablons, Grouville

Immaculate two bedroom duplex apartment in a lovely granite development near the beach at Grouville. Desirable location with direct beach access and on a main bus route in Grouville. One of only five similar apartments in this friendly, well managed building which has recently undergone a comprehensive maintenance schedule further enhancing the delightful character of this pretty property. Offered in walk-in condition and ready to move straight into with 666 sq ft of accommodation spread across two levels and briefly comprising; South facing lounge / diner, two bedrooms upstairs (one good size double and a large single) and new modern house bathroom. Storage is excellent and there is a large single detached garage with power and lighting, plus two further designated parking spaces. Contact Broadlands the vendors agent to view today.