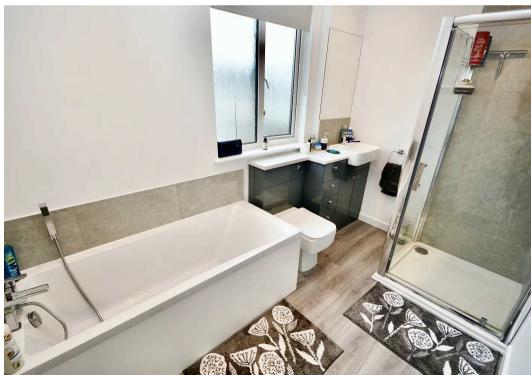

### Sleeping

Double bedroom with fitted wardrobe and cupboards. Good size single bedroom with a large picture window. New contemporary house bathroom with bath and separate shower.