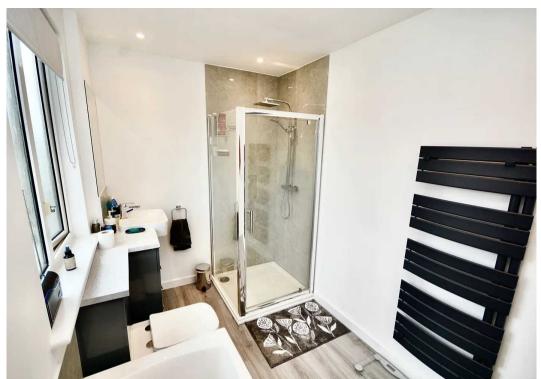

### Sleeping

Double bedroom with fitted wardrobe and cupboards. Good size single bedroom with a large picture window. New contemporary house bathroom with bath and separate shower.