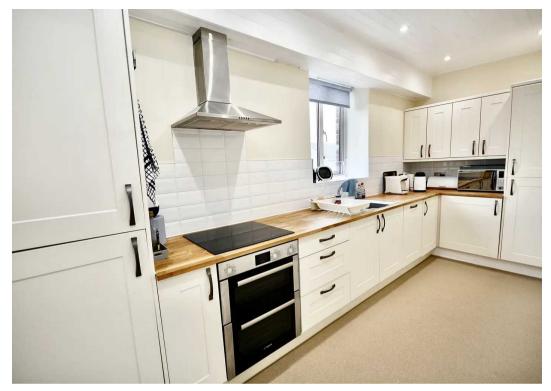

### Living

Bright spacious living area with two large south facing picture windows. Good size understairs storage cupboard. Modern fully fitted kitchen with a range of high and low fitted units and quality Bosch integrated appliances.