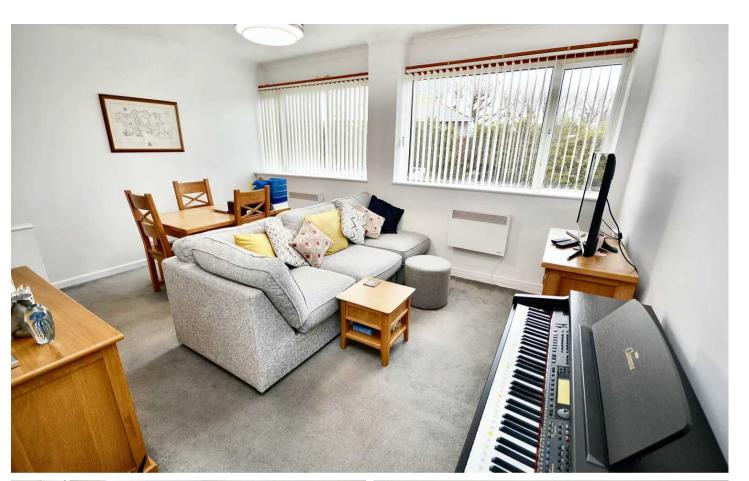

### Living

Bright spacious living area with two large south facing picture windows. Good size understairs storage cupboard. Modern fully fitted kitchen with a range of high and low fitted units and quality Bosch integrated appliances.