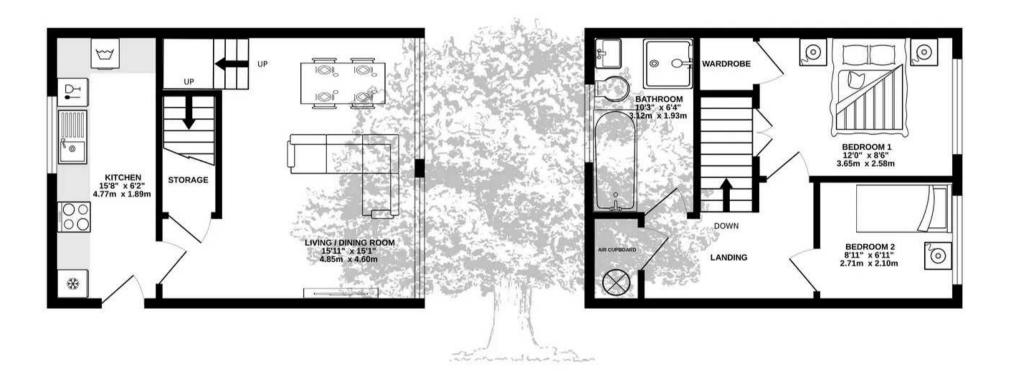

## 1 Fauvic Court, La Grande Route Des Sablons, Grouville

Immaculate two bedroom duplex apartment in a lovely granite development near the beach at Grouville. Desirable location with direct beach access and on a main bus route in Grouville. One of only five similar apartments in this friendly, well managed building which has recently undergone a comprehensive maintenance schedule further enhancing the delightful character of this pretty property. Offered in walk-in condition and ready to move straight into with 666 sq ft of accommodation spread across two levels and briefly comprising; South facing lounge / diner, two bedrooms upstairs (one good size double and a large single) and new modern house bathroom. Storage is excellent and there is a large single detached garage with power and lighting, plus two further designated parking spaces. Contact Broadlands the vendors agent to view today.

### Living

Bright spacious living area with two large south facing picture windows. Good size understairs storage cupboard. Modern fully fitted kitchen with a range of high and low fitted units and quality Bosch integrated appliances.

### Sleeping

Double bedroom with fitted wardrobe and cupboards. Good size single bedroom with a large picture window. New contemporary house bathroom with bath and separate shower.

#### Outside

Large single garage with fantastic storage, power and lighting. In addition there are two tandem parking spaces in front of the garage. The development has shared private direct access to the beach.

#### GROUND FLOOR 333 sq.ft. (31.0 sq.m.) approx.

## 1ST FLOOR 332 sq.ft. (30.9 sq.m.) approx.

#### TOTAL FLOOR AREA: 666 sq.ft. (61.8 sq.m.) approx.

Whilst every attempt has been made to ensure the accuracy of the floorplan contained here, measurements of doors, windows, rooms and any other items are approximate and no responsibility is taken for any error, omission or mis-statement. This plan is for illustrative purposes only and should be used as such by any prospective purchaser. The services, systems and appliances shown have not been tested and no guarantee as to their operability or efficiency can be given.