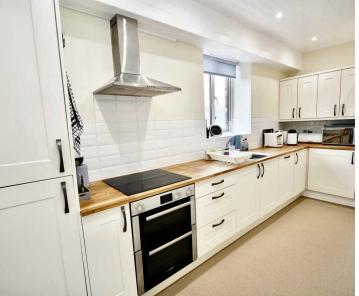

### Living

Bright spacious living area with two large south facing picture windows. Good size understairs storage cupboard. Modern fully fitted kitchen with a range of high and low fitted units and quality Bosch integrated appliances.