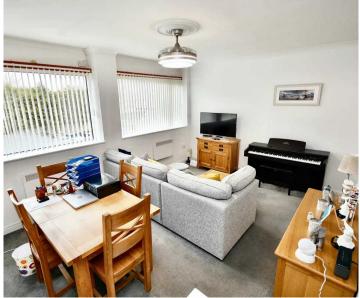

### Living

Bright spacious living area with two large south facing picture windows. Good size understairs storage cupboard. Modern fully fitted kitchen with a range of high and low fitted units and quality Bosch integrated appliances.