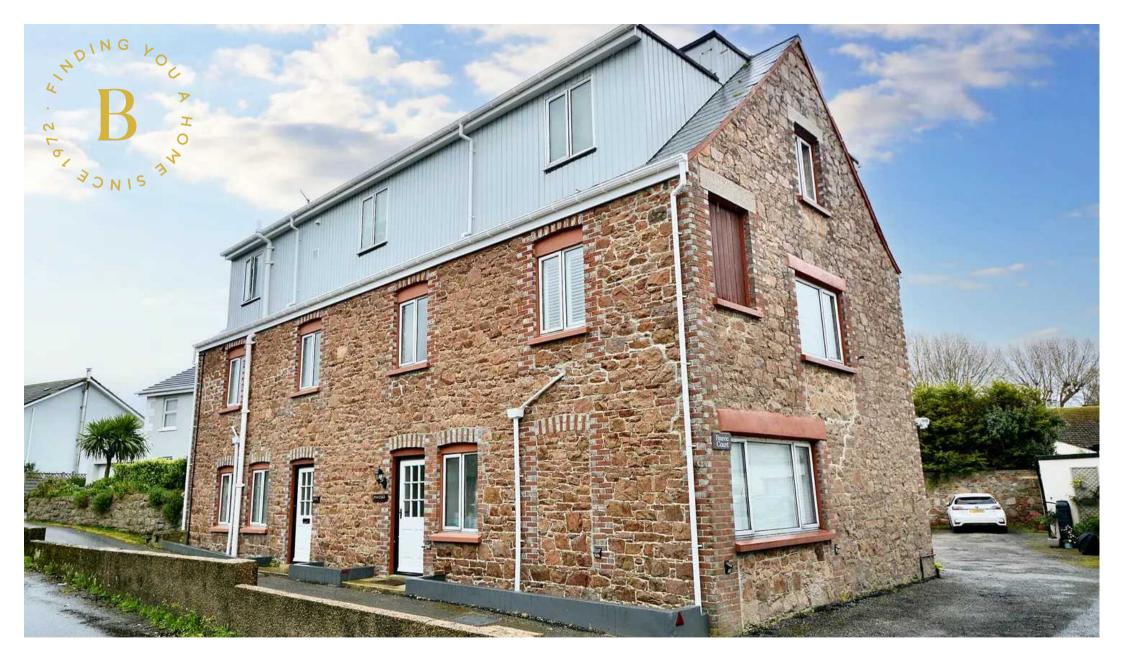

### 1 Fauvic Court, La Grande Route Des Sablons, Grouville

Head east along the coast road through Grouville to Fauvic and opposite the sign for the Music shop the property is directly opposite.

- Two bedroom duplex apartment in Grouville
- Separate fitted kitchen
- Walk-in condition
- Great storage
- On major bus route
- Shared private beach access
- Large garage plus two parking spaces
- Contact Andrew 07797 814422 / andrew@broadlandsjersey.com

### 1 Fauvic Court, La Grande Route Des Sablons, Grouville

Immaculate two bedroom duplex apartment in a lovely granite development near the beach at Grouville. Desirable location with shared private beach access and on a main bus route in Grouville. One of only five similar apartments in this friendly, well managed building which has recently undergone a comprehensive maintenance schedule further enhancing the delightful character of this pretty property. Offered in walk-in condition and ready to move straight into with 666 sq ft of accommodation spread across two levels and briefly comprising; South facing lounge / diner, two bedrooms upstairs (one good size double and a large single) and new modern house bathroom. Storage is excellent and there is a large single detached garage with power and lighting, plus two further designated parking spaces. Contact Broadlands the vendors agent to view today.