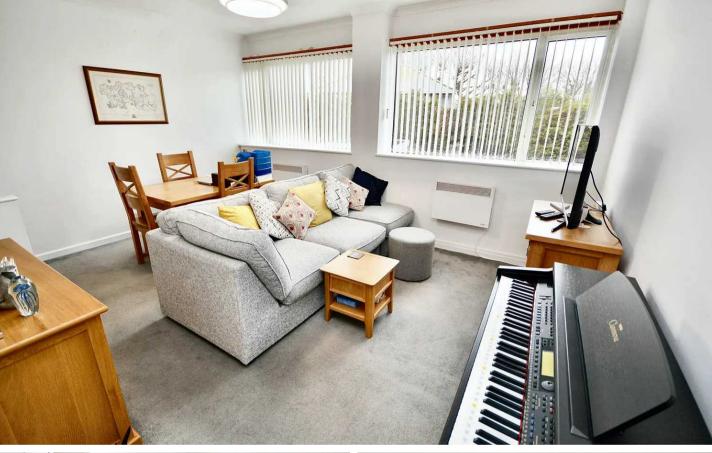

#### Living

Bright spacious living area with two large south facing picture windows. Good size understairs storage cupboard. Modern fully fitted kitchen with a range of high and low fitted units and quality Bosch integrated appliances.