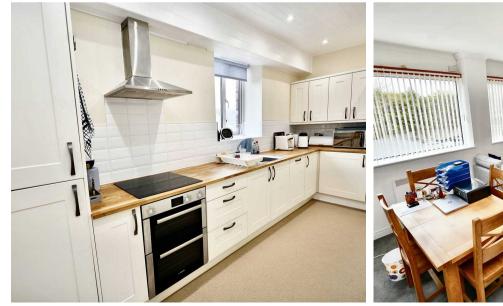

#### Living

Bright spacious living area with two large south facing picture windows. Good size understairs storage cupboard. Modern fully fitted kitchen with a range of high and low fitted units and quality Bosch integrated appliances.