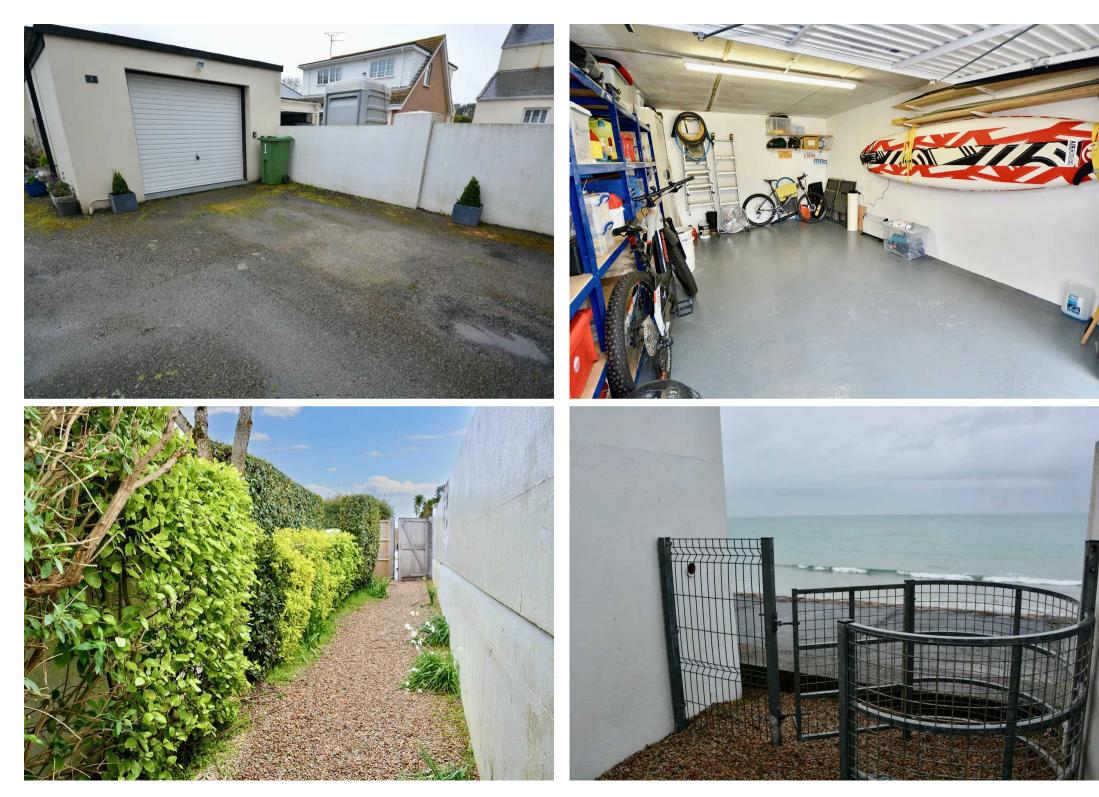

#### Outside

Large single garage with fantastic storage, power and lighting. In addition there are two tandem parking spaces in front of the garage. The development has shared private access to the beach.