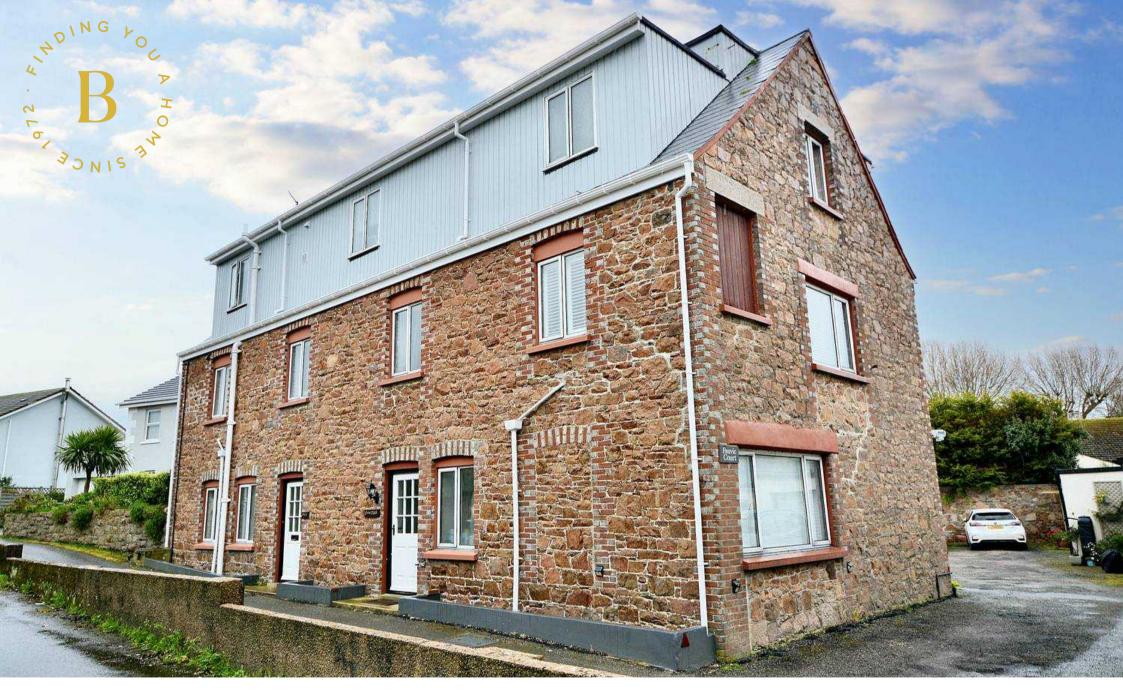

1 Fauvic Court, La Grande Route Des Sablons, Grouville £469,000

### 1 Fauvic Court, La Grande Route Des Sablons, Grouville

Head east along the coast road through Grouville to Fauvic and opposite the sign for the Music shop the property is directly opposite.

- Two bedroom duplex apartment in Grouville
- Separate fitted kitchen
- Walk-in condition
- Great storage
- On major bus route
- Shared private beach access
- Large garage plus two parking spaces
- Contact Andrew 07797 814422 / andrew@broadlandsjersey.com

### 1 Fauvic Court, La Grande Route Des Sablons, Grouville

Immaculate two bedroom duplex apartment in a lovely granite development near the beach at Grouville. Desirable location with shared private beach access and on a main bus route in Grouville. One of only five similar apartments in this friendly, well managed building which has recently undergone a comprehensive maintenance schedule further enhancing the delightful character of this pretty property. Offered in walk-in condition and ready to move straight into with 666 sq ft of accommodation spread across two levels and briefly comprising; South facing lounge / diner, two bedrooms upstairs (one good size double and a large single) and new modern house bathroom. Storage is excellent and there is a large single detached garage with power and lighting, plus two further designated parking spaces. Contact Broadlands the vendors agent to view today.