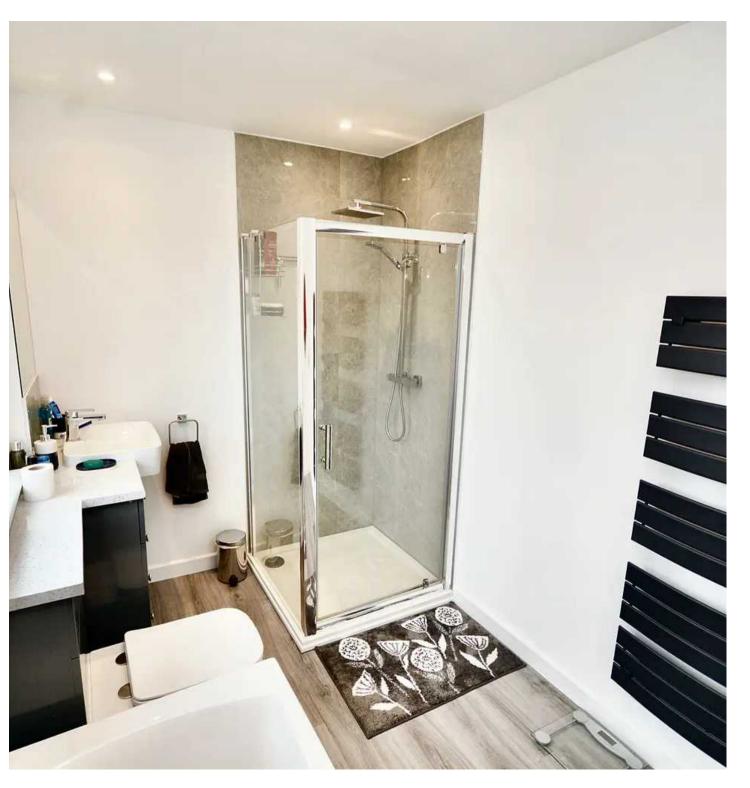

#### Sleeping

Double bedroom with fitted wardrobe and cupboards. Good size single bedroom with a large picture window. New contemporary house bathroom with bath and separate shower.