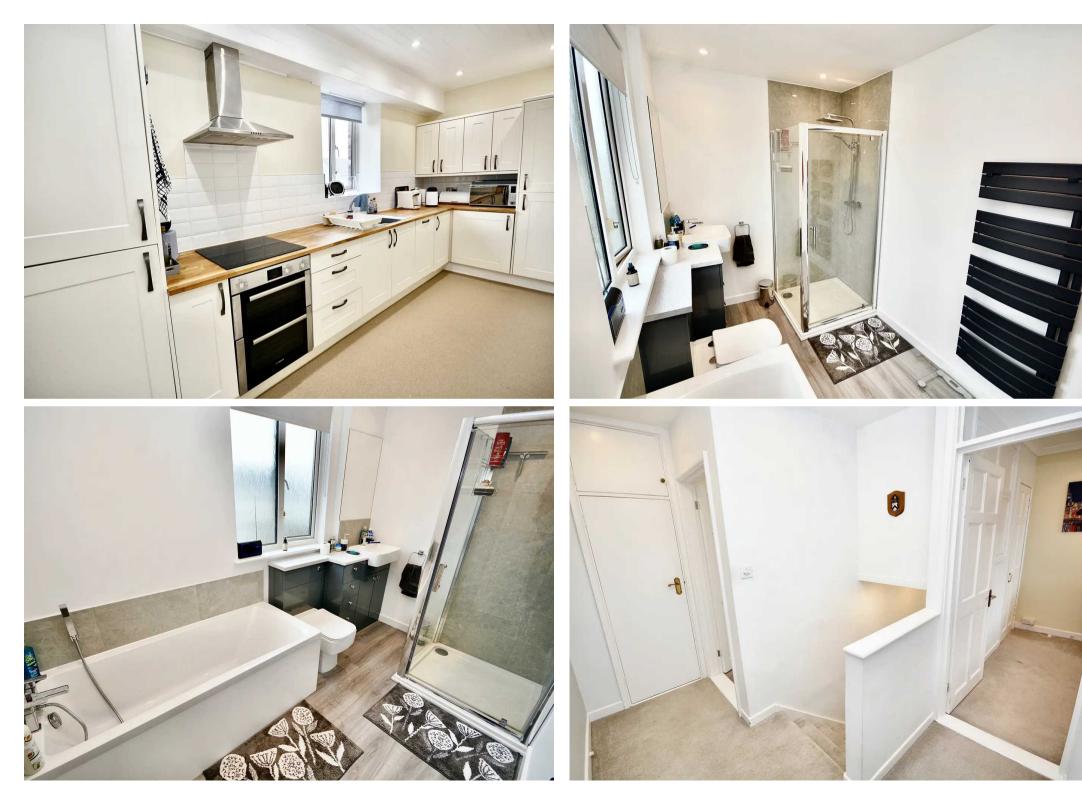

#### Living

Bright spacious living area with two large south facing picture windows. Good size understairs storage cupboard. Modern fully fitted kitchen with a range of high and low fitted units and quality Bosch integrated appliances.

#### Sleeping

Double bedroom with fitted wardrobe and cupboards. Good size single bedroom with a large picture window. New contemporary house bathroom with bath and separate shower.