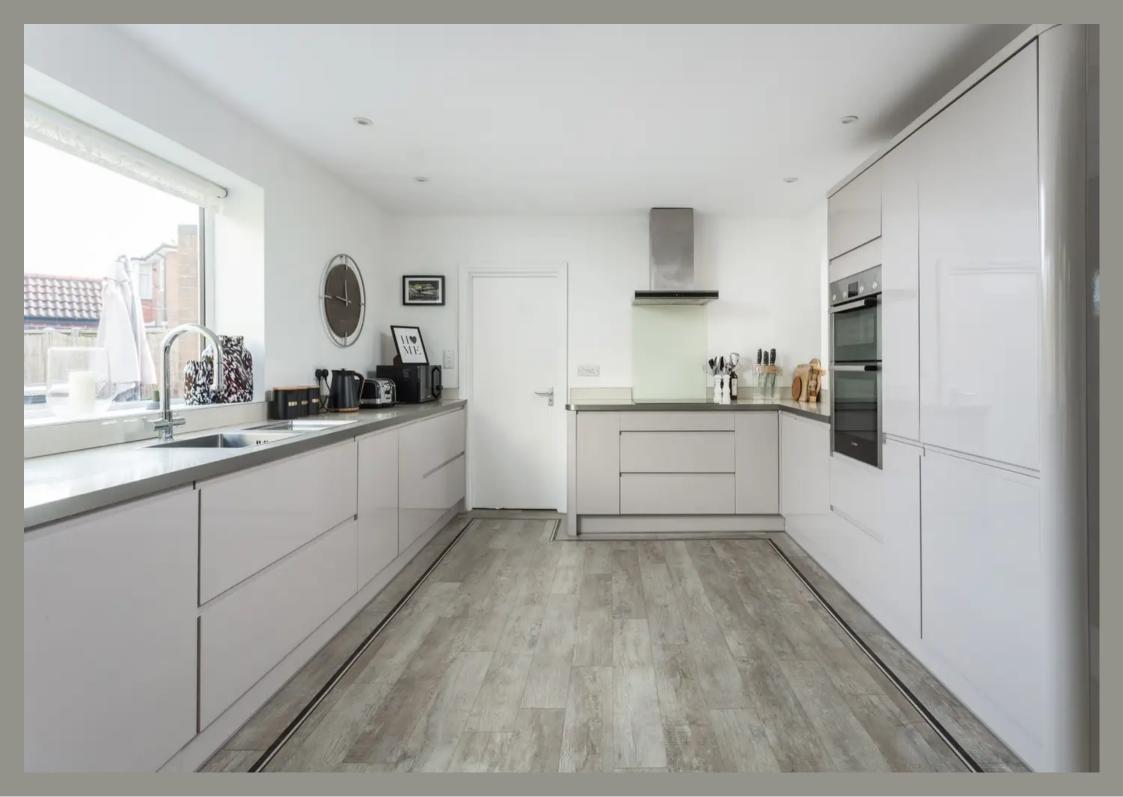

Internally a welcoming panelled hallway with WC leads to the principal reception rooms including the bay fronted lounge with parquet flooring, reproduction fireplace and bay with plantation shutters. The centrepiece of the house is the impressive open plan dining kitchen which includes a contemporary kitchen and generous dining area, feature stove and bay window opening onto the rear. The kitchen includes a full complement of integrated appliances including a double oven, ceramic hob, fridge freezer and inset sink/drainer. A door of the kitchen leads to a study and utility room.