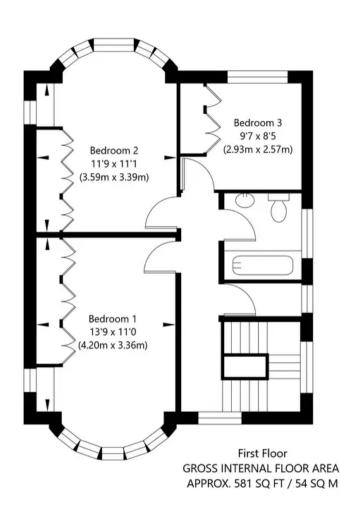

To the first floor are three well proportioned bedrooms (all with recently fitted storage) including two generous double rooms both with bays. Also to the first floor is the house bathroom suite.

Externally is a large drive providing ample off street parking and secure fenced boundaries. There are tidy lawned gardens to the side and rear including a large raised decked area and shed.

## Hempland Lane, York, YO31 1AZ

NOT TO SCALE - FOR ILLUSTRATIVE PURPOSES ONLY APPROXIMATE GROSS INTERNAL FLOOR AREA 1369 SQ FT / 127.24 SQ M All Measurements and fixtures including doors and windows are approximate and should be independently verified. www.exposurepropertymarketing.com © 2024