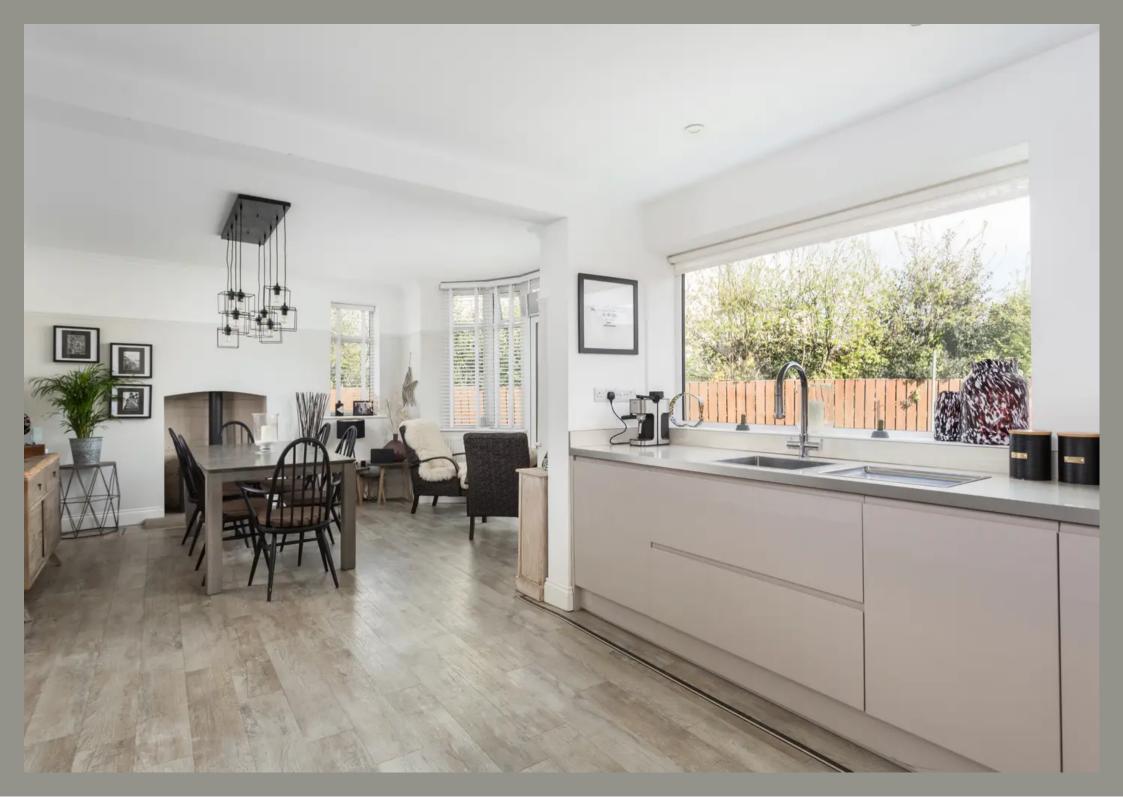

Internally a welcoming panelled hallway with WC leads to the principal reception rooms including the bay fronted lounge with parquet flooring, reproduction fireplace and bay with plantation shutters. The centrepiece of the house is the impressive open plan dining kitchen which includes a contemporary kitchen and generous dining area, feature stove and bay window opening onto the rear. The kitchen includes a full complement of integrated appliances including a double oven, ceramic hob, fridge freezer and inset sink/drainer. A door of the kitchen leads to a study and utility room.