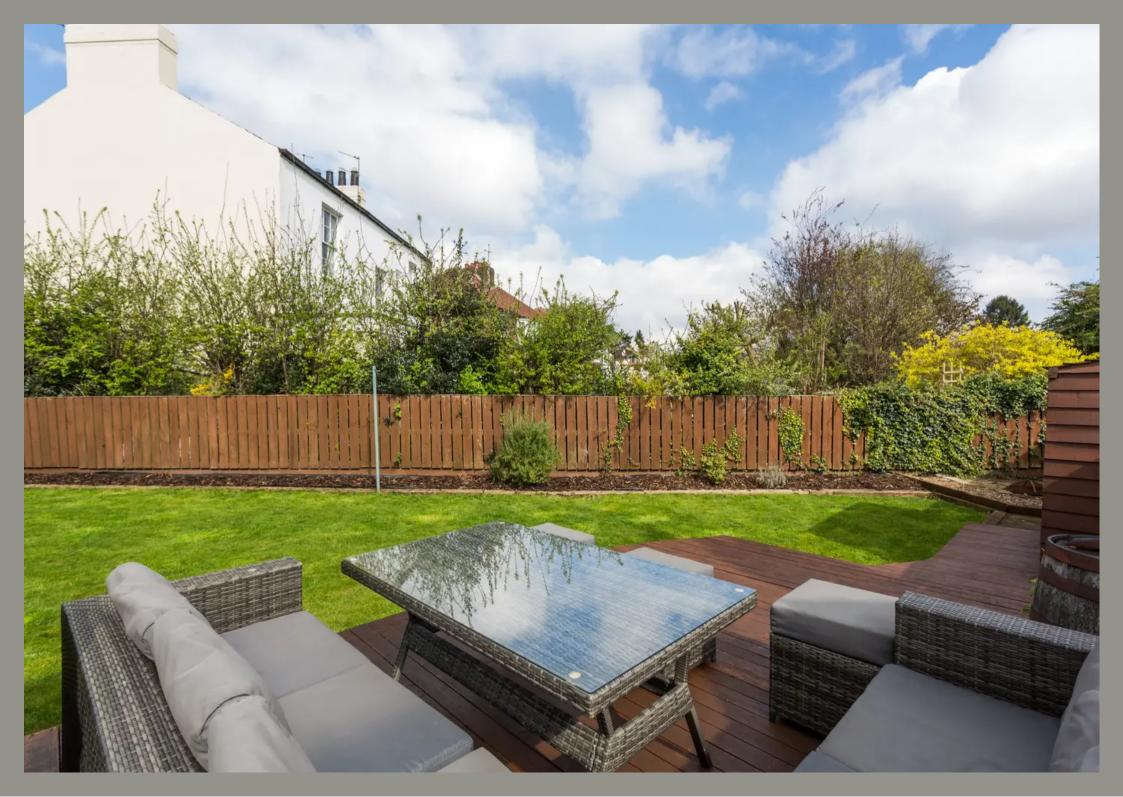

To the first floor are three well proportioned bedrooms (all with recently fitted storage) including two generous double rooms both with bays. Also to the first floor is the house bathroom suite.

Externally is a large drive providing ample off street parking and secure fenced boundaries. There are tidy lawned gardens to the side and rear including a large raised decked area and shed.