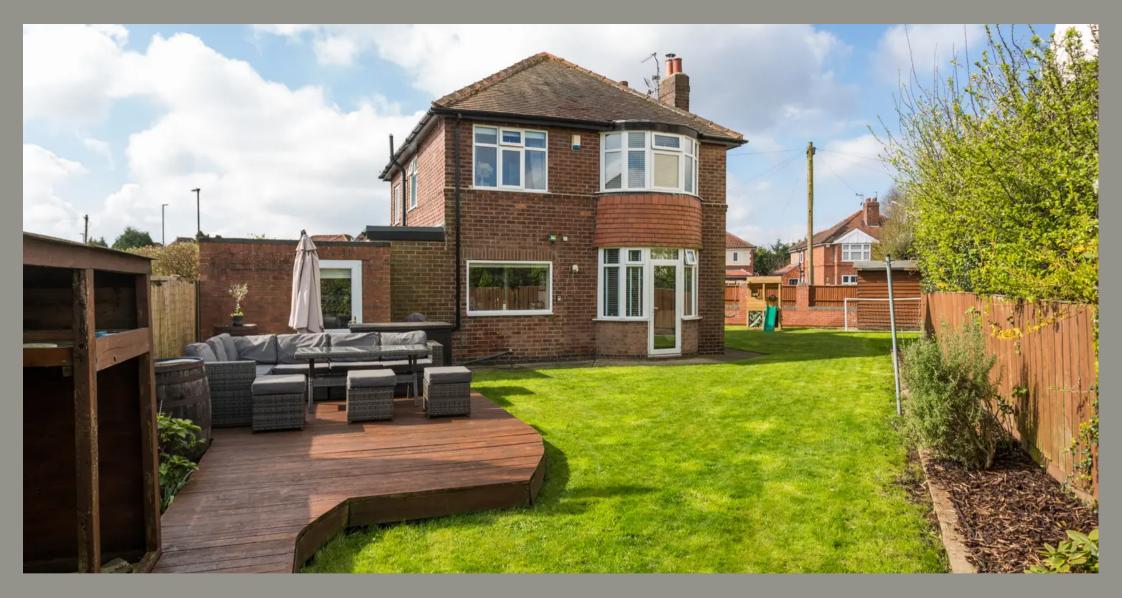

21 Hempland Lane, York

£660,000

An impressive detached 1930's home on a generous plot in one of York most favoured areas. The property has been recently updated and remodelled to present as a practical and sociable family home, whilst retaining numerous character features.

To the first floor are three well proportioned bedrooms (all with recently fitted storage) including two generous double rooms both with bays. Also to the first floor is the house bathroom suite.

Externally is a large drive providing ample off street parking and secure fenced boundaries. There are tidy lawned gardens to the side and rear including a large raised decked area and shed.