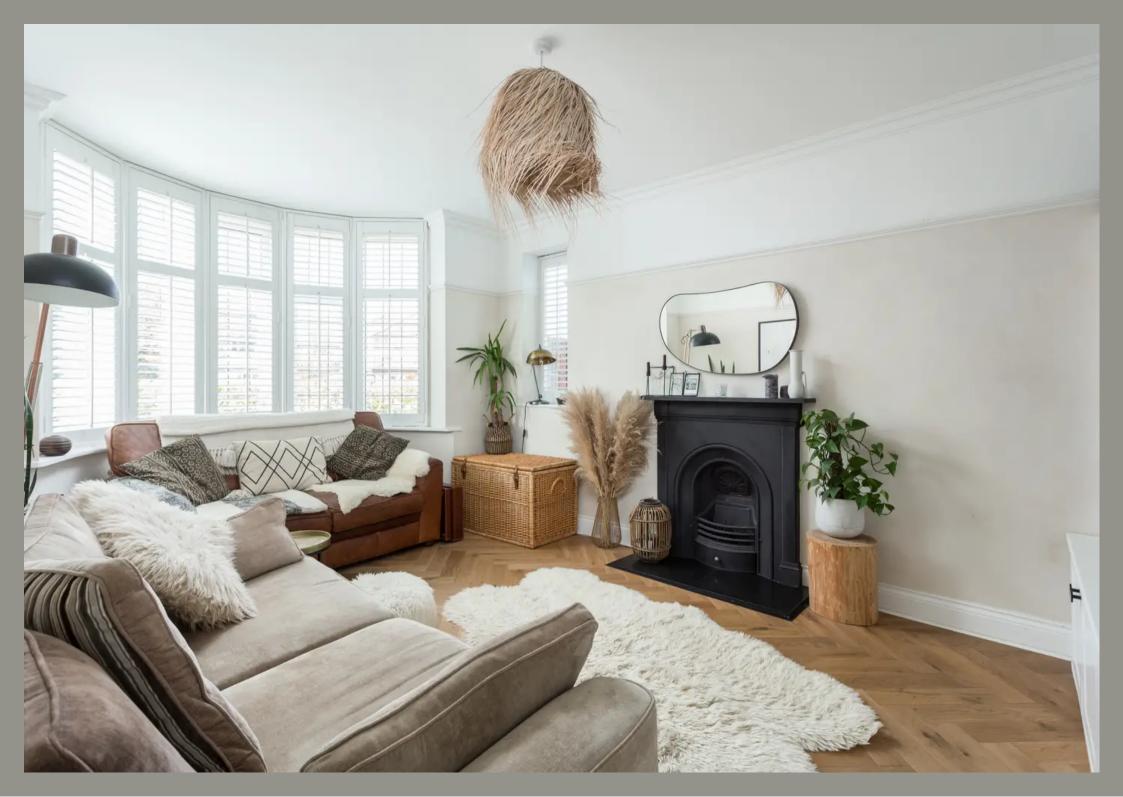

Internally a welcoming panelled hallway with WC leads to the principal reception rooms including the bay fronted lounge with parquet flooring, reproduction fireplace and bay with plantation shutters. The centrepiece of the house is the impressive open plan dining kitchen which includes a contemporary kitchen and generous dining area, feature stove and bay window opening onto the rear. The kitchen includes a full complement of integrated appliances including a double oven, ceramic hob, fridge freezer and inset sink/drainer. A door of the kitchen leads to a study and utility room.