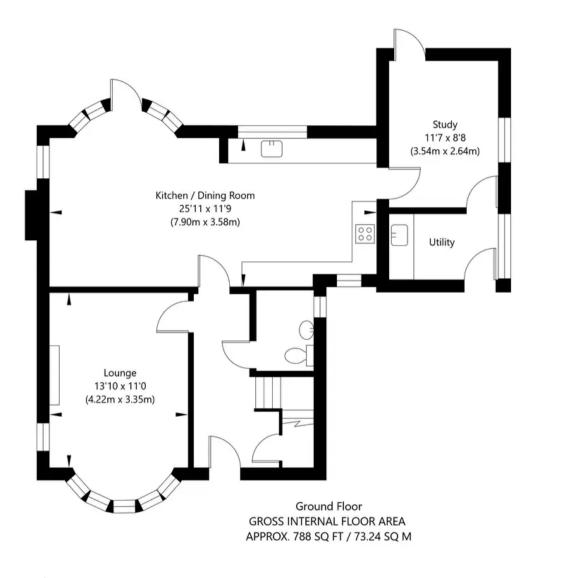

Internally a welcoming panelled hallway with WC leads to the principal reception rooms including the bay fronted lounge with parquet flooring, reproduction fireplace and bay with plantation shutters. The centrepiece of the house is the impressive open plan dining kitchen which includes a contemporary kitchen and generous dining area, feature stove and bay window opening onto the rear. The kitchen includes a full complement of integrated appliances including a double oven, ceramic hob, fridge freezer and inset sink/drainer. A door of the kitchen leads to a study and utility room.

## Hempland Lane, York, YO31 1AZ

NOT TO SCALE - FOR ILLUSTRATIVE PURPOSES ONLY APPROXIMATE GROSS INTERNAL FLOOR AREA 1369 SQ FT / 127.24 SQ M All Measurements and fixtures including doors and windows are approximate and should be independently verified. www.exposurepropertymarketing.com © 2024