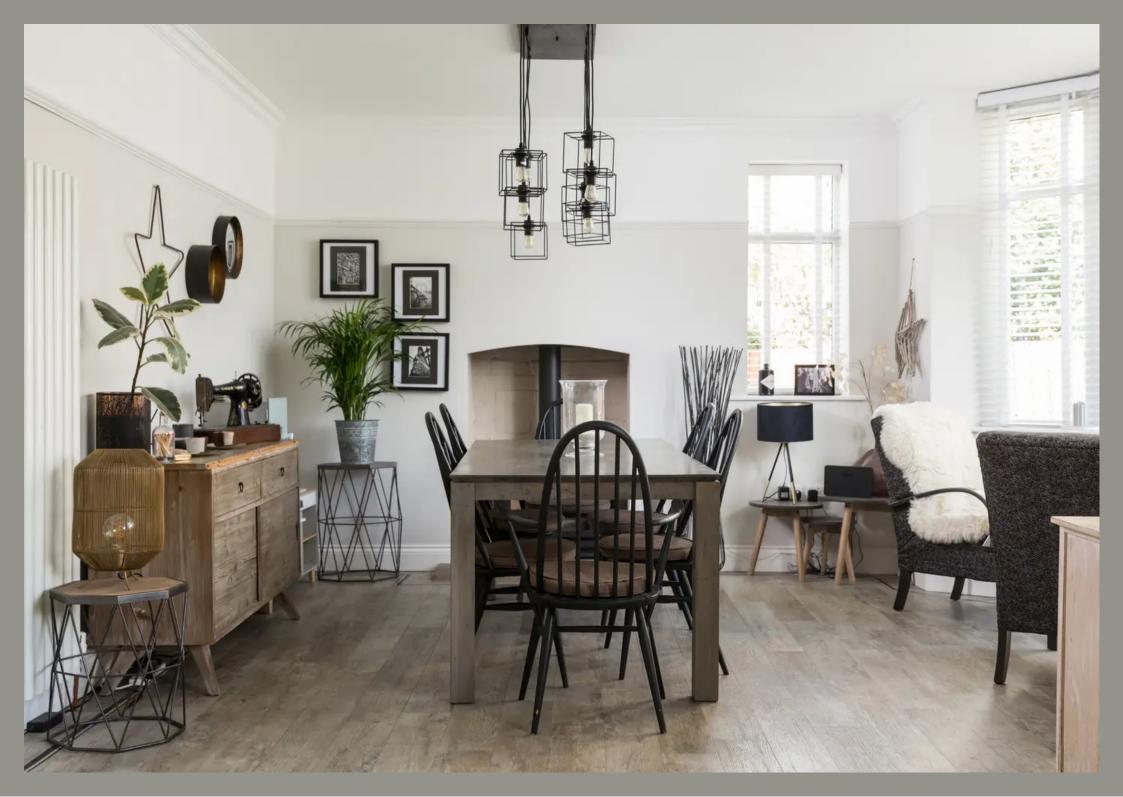

Internally a welcoming panelled hallway with WC leads to the principal reception rooms including the bay fronted lounge with parquet flooring, reproduction fireplace and bay with plantation shutters. The centrepiece of the house is the impressive open plan dining kitchen which includes a contemporary kitchen and generous dining area, feature stove and bay window opening onto the rear. The kitchen includes a full complement of integrated appliances including a double oven, ceramic hob, fridge freezer and inset sink/drainer. A door of the kitchen leads to a study and utility room.