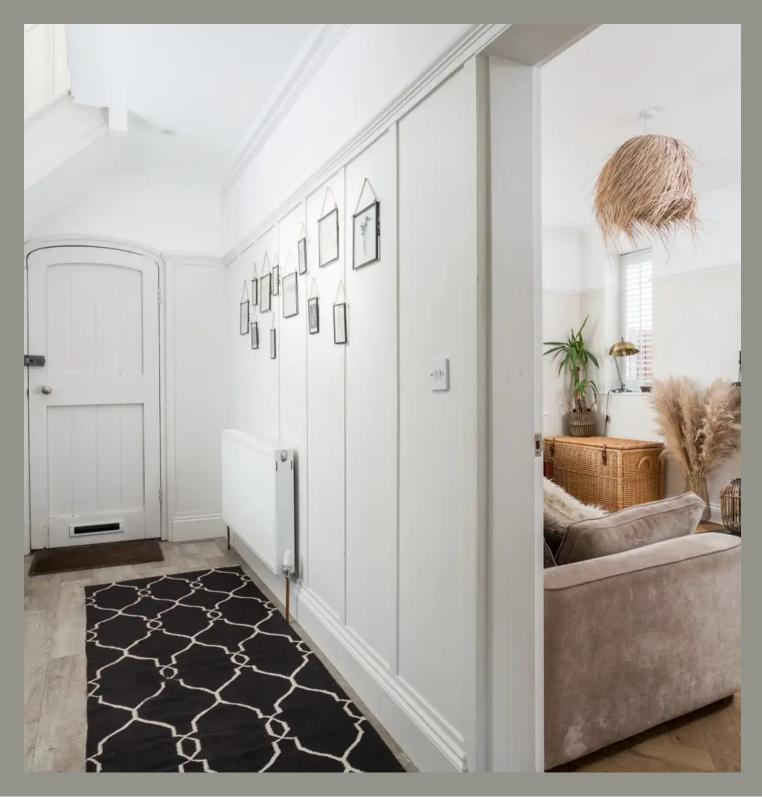

Internally a welcoming panelled hallway with WC leads to the principal reception rooms including the bay fronted lounge with parquet flooring, reproduction fireplace and bay with plantation shutters. The centrepiece of the house is the impressive open plan dining kitchen which includes a contemporary kitchen and generous dining area, feature stove and bay window opening onto the rear. The kitchen includes a full complement of integrated appliances including a double oven, ceramic hob, fridge freezer and inset sink/drainer. A door of the kitchen leads to a study and utility room.