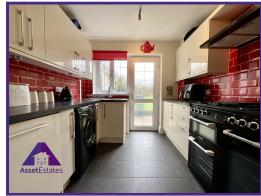

Martindale Close, Tredegar, NP22 3HX

Offers Over £260,000

Council Tax Band C



\*\* NO CHAIN \*\* VIDEO TOUR \*\* EPC: C \*\*

Asset Estates are pleased to offer for sale this well-presented semi-detached property situated in Martindale Close, Tredegar. This property briefly comprises; entrance, open plan lounge/diner, modern fitted kitchen with integrated appliances, ground floor shower room, additional reception room, three bedrooms, first-floor bathroom, front and rear garden with detached garage and driveway.

### **Entrance**

4'8" x 6'3" (1.48m x 1.94m)

# Lounge/Diner

"L" Shaped room, measurements taken from the longest point 18'3" x 21'8" (5.59m x 6.66m)

#### Kitchen

8'5" x 9'9" (2.61m x 3.02m)

# **Reception Room**

7'5" x 10' (2.29m x 3.05m)

**Ground Floor Shower Room*