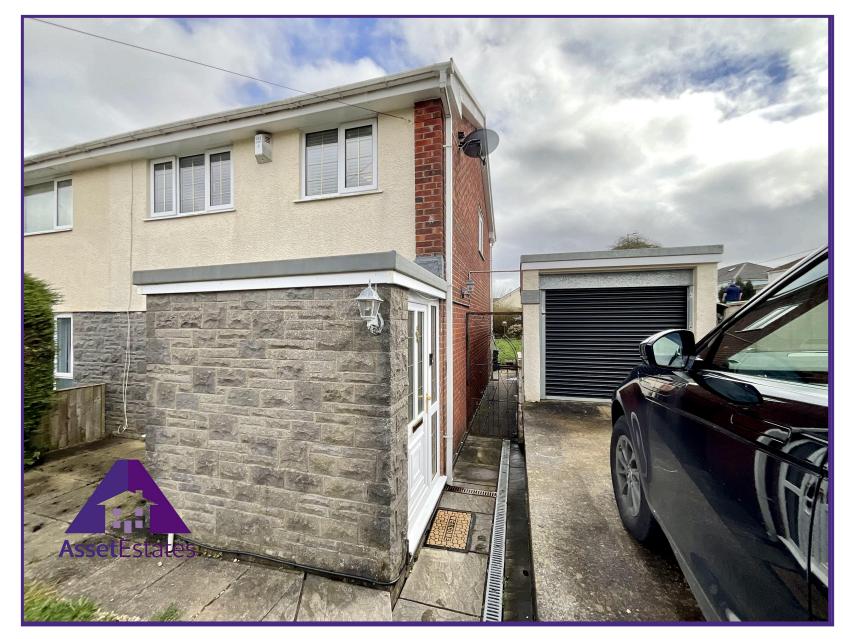

Martindale Close, Tredegar, NP22 3HX

Offers Over £260,000

Council Tax Band C

\*\* NO CHAIN \*\* VIDEO TOUR \*\* EPC: C \*\*

Asset Estates are pleased to offer for sale this well-presented semi-detached property situated in Martindale Close, Tredegar. This property briefly comprises; entrance, open plan lounge/diner, modern fitted kitchen with integrated appliances, ground floor shower room, additional reception room, three bedrooms, first-floor bathroom, front and rear garden with detached garage and driveway.

Garage

8'7" x 17'2" (2.66m x 5.26m)