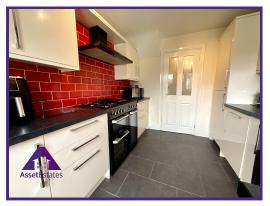

Martindale Close, Tredegar, NP22 3HX

Offers Over £260,000

Council Tax Band C



\*\* NO CHAIN \*\* VIDEO TOUR \*\* EPC: C \*\*

Asset Estates are pleased to offer for sale this well-presented semi-detached property situated in Martindale Close, Tredegar. This property briefly comprises; entrance, open plan lounge/diner, modern fitted kitchen with integrated appliances, ground floor shower room, additional reception room, three bedrooms, first-floor bathroom, front and rear garden with detached garage and driveway.

### **Entrance**

4'8" x 6'3" (1.48m x 1.94m)

# Lounge/Diner

"L" Shaped room, measurements taken from the longest point 18'3" x 21'8" (5.59m x 6.66m)

#### Kitchen

8'5" x 9'9" (2.61m x 3.02m)

# **Reception Room**

7'5" x 10' (2.29m x 3.05m)

**Ground Floor Shower Room**