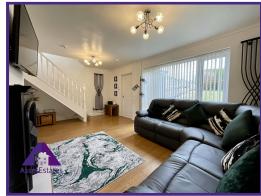

# Lounge/Diner

"L" Shaped room, measurements taken from the longest point 18'3" x 21'8" (5.59m x 6.66m)