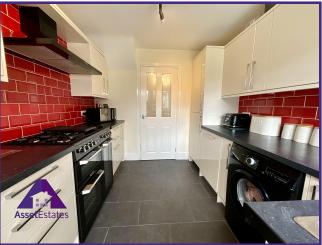

### Entrance

4'8" x 6'3" (1.48m x 1.94m) **Lounge/Diner** "L" Shaped room, measurements taken from the longest point 18'3" x 21'8" (5.59m x 6.66m) **Kitchen** 

8'5" x 9'9" (2.61m x 3.02m) Reception Room