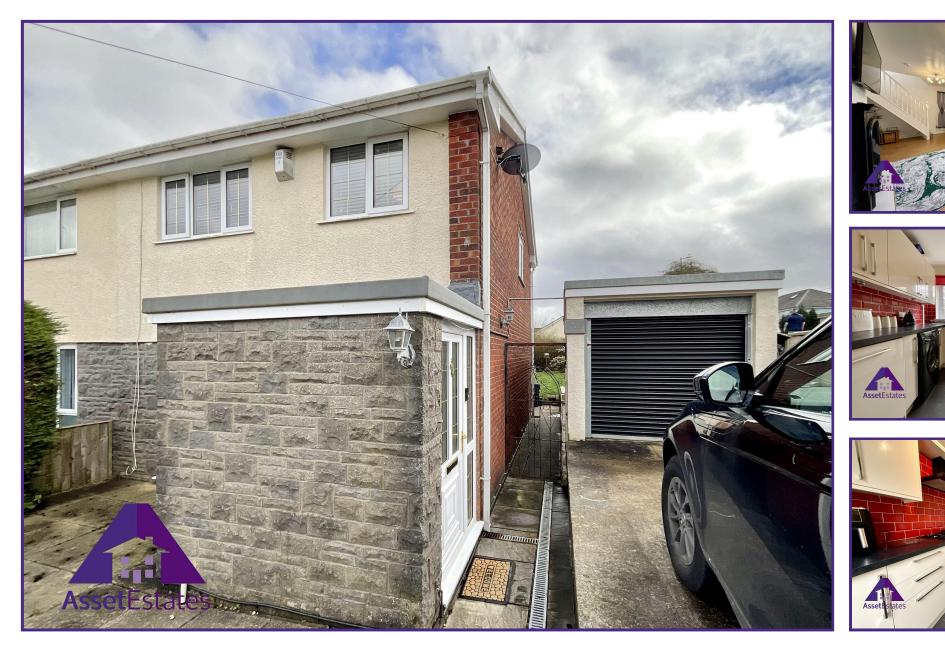

Martindale Close, Tredegar, NP22 3HX

Ar.

**£240,000** Council Tax Band C

### \*\* NO CHAIN \*\* EPC: C \*\*

Asset Estates are pleased to offer for sale this well-presented semi-detached property situated in Martindale Close, Tredegar. This property briefly comprises; entrance, open plan lounge/diner, modern fitted kitchen with integrated appliances, ground floor shower room, additional reception room, three bedrooms, first-floor bathroom, front and rear garden with detached garage and driveway.