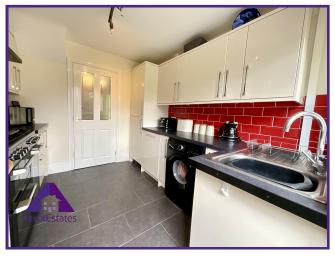

### Entrance

4'8" x 6'3" (1.48m x 1.94m) **Lounge/Diner** "L" Shaped room, measurements taken from the longest point 18'3" x 21'8" (5.59m x 6.66m) **Kitchen** 

8'5" x 9'9" (2.61m x 3.02m) Reception Room