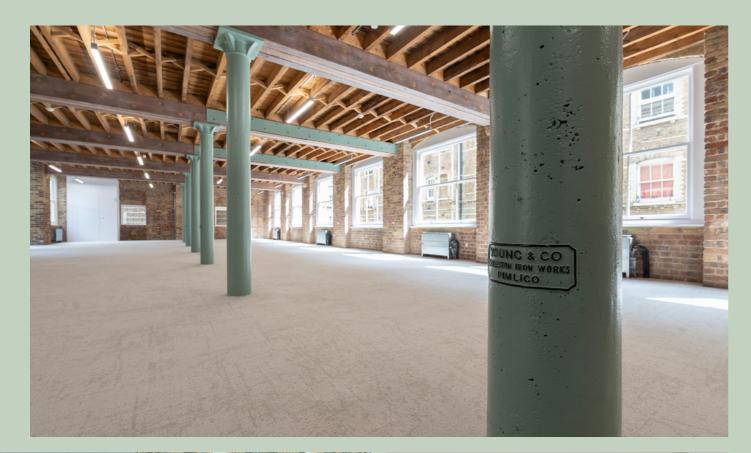

### Pear Tree Court EC1

Self-contained 14,172 Sq Ft HQ building

2peartreecourt.com

BREEAM - Very Good

Exposed ceiling with Linear LED lighting

Terraces on Double Height 2nd floor Reception

Floor-to-ceiling heights of 2.9m on typical floors

29 bike racks and lockers

Exposed VRF air

conditioning

3 x showers

Original sash windows

1x passenger lift

Six floors of one of a kind self-contained workspace, accessed through a new architectural double height reception area.