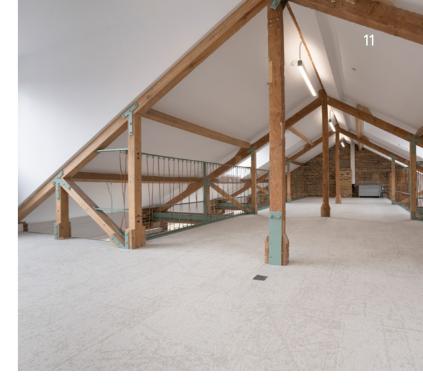

### Pear Tree Court EC1

Self-contained 14,172 Sq Ft HQ building

2peartreecourt.com

BREEAM - Very Good

Exposed ceiling with Linear LED lighting

Terraces on Double Height 2nd floor Reception

Floor-to-ceiling heights of 2.9m on typical floors

29 bike racks and lockers

Exposed VRF air

conditioning

3 x showers

Original sash windows

1x passenger lift

Six floors of one of a kind self-contained workspace, accessed through a new architectural double height reception area.