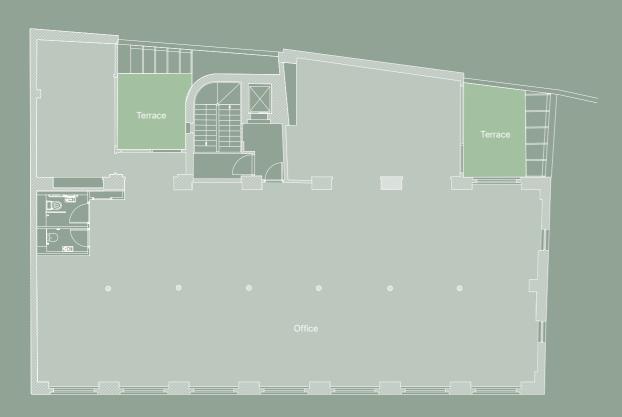

#### GROUND FLOOR 1,761 SQ FT

FIRST FLOOR 3,102 SQ FT

SECOND FLOOR 3,133 SQ FT

FOURTH FLOOR 2,316 SQ FT

THIRD FLOOR 2,338 SQ FT

FOURTH FLOOR MEZZANINE 1,067 SQ FT

Your