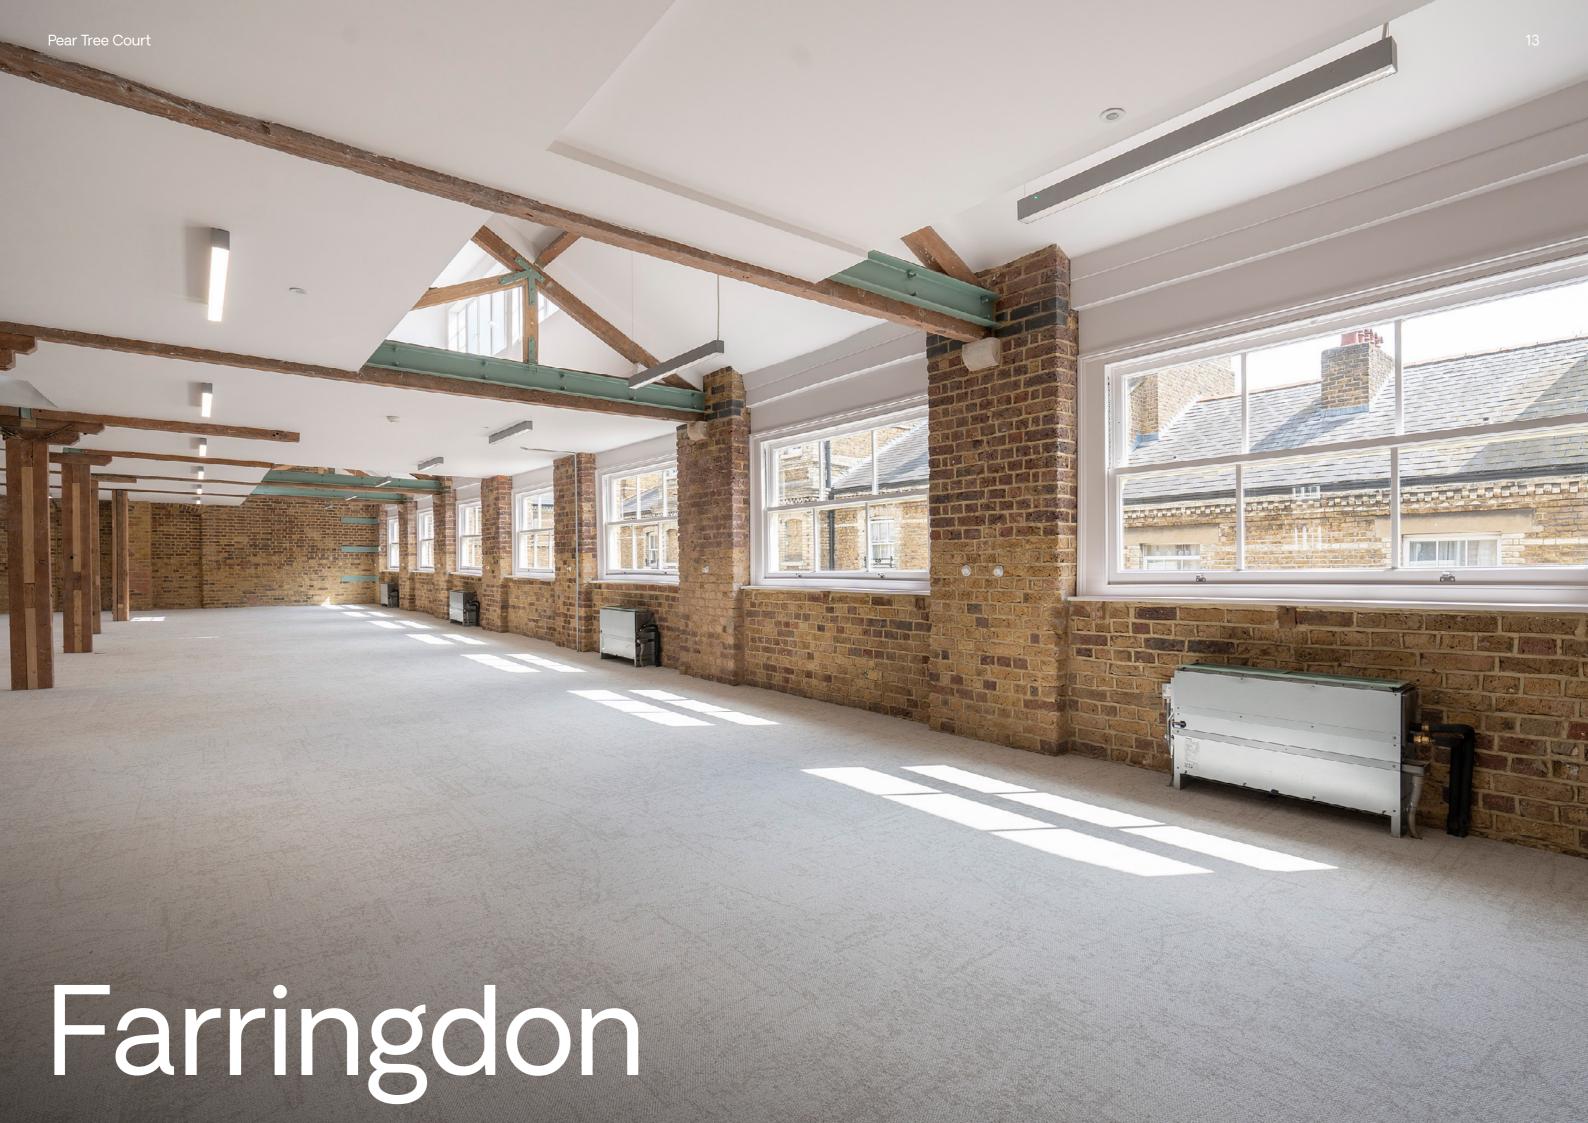

### Pear Tree Court EC1

Self-contained 14,172 Sq Ft HQ building

2peartreecourt.com

BREEAM - Very Good

Exposed ceiling with Linear LED lighting

Terraces on Double Height 2nd floor Reception

Floor-to-ceiling heights of 2.9m on typical floors

29 bike racks and lockers

Exposed VRF air

conditioning

3 x showers

Original sash windows

1x passenger lift

Six floors of one of a kind self-contained workspace, accessed through a new architectural double height reception area.