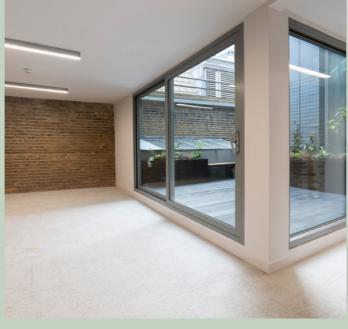

### Pear Tree Court EC1

Self-contained 14,172 Sq Ft HQ building

2peartreecourt.com

BREEAM - Very Good

Exposed ceiling with Linear LED lighting

Terraces on Double Height 2nd floor Reception

Floor-to-ceiling heights of 2.9m on typical floors

29 bike racks and lockers

Exposed VRF air

conditioning

3 x showers

Original sash windows

1x passenger lift

Six floors of one of a kind self-contained workspace, accessed through a new architectural double height reception area.