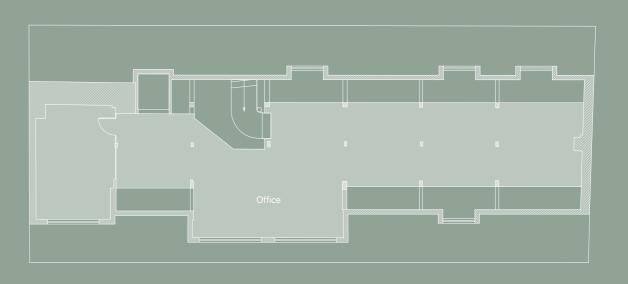

#### GROUND FLOOR 1,761 SQ FT

FIRST FLOOR 3,102 SQ FT

SECOND FLOOR 3,133 SQ FT

FOURTH FLOOR 2,316 SQ FT

THIRD FLOOR 2,338 SQ FT

FOURTH FLOOR MEZZANINE 1,067 SQ FT

Your