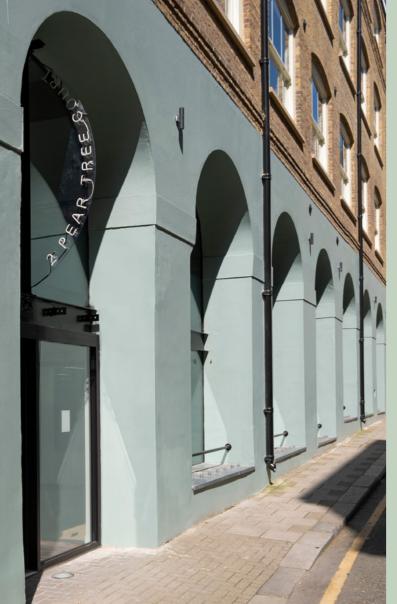

### Pear Tree Court EC1

Self-contained 14,172 Sq Ft HQ building

2peartreecourt.com

BREEAM - Very Good

Exposed ceiling with Linear LED lighting

Terraces on Double Height 2nd floor Reception

Floor-to-ceiling heights of 2.9m on typical floors

29 bike racks and lockers

Exposed VRF air

conditioning

3 x showers

Original sash windows

1x passenger lift

Six floors of one of a kind self-contained workspace, accessed through a new architectural double height reception area.