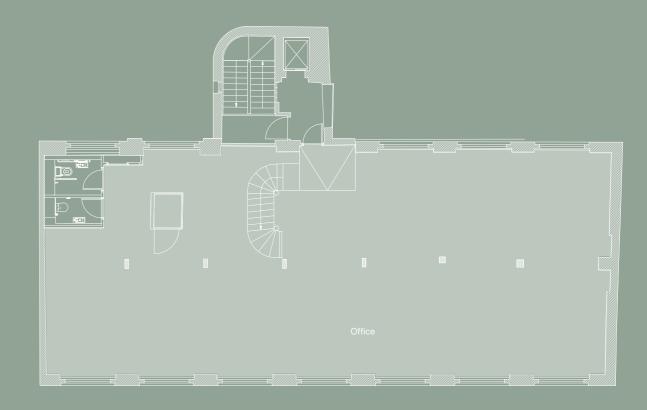

#### GROUND FLOOR 1,761 SQ FT

FIRST FLOOR 3,102 SQ FT

SECOND FLOOR 3,133 SQ FT

FOURTH FLOOR 2,316 SQ FT

THIRD FLOOR 2,338 SQ FT

FOURTH FLOOR MEZZANINE 1,067 SQ FT

Your