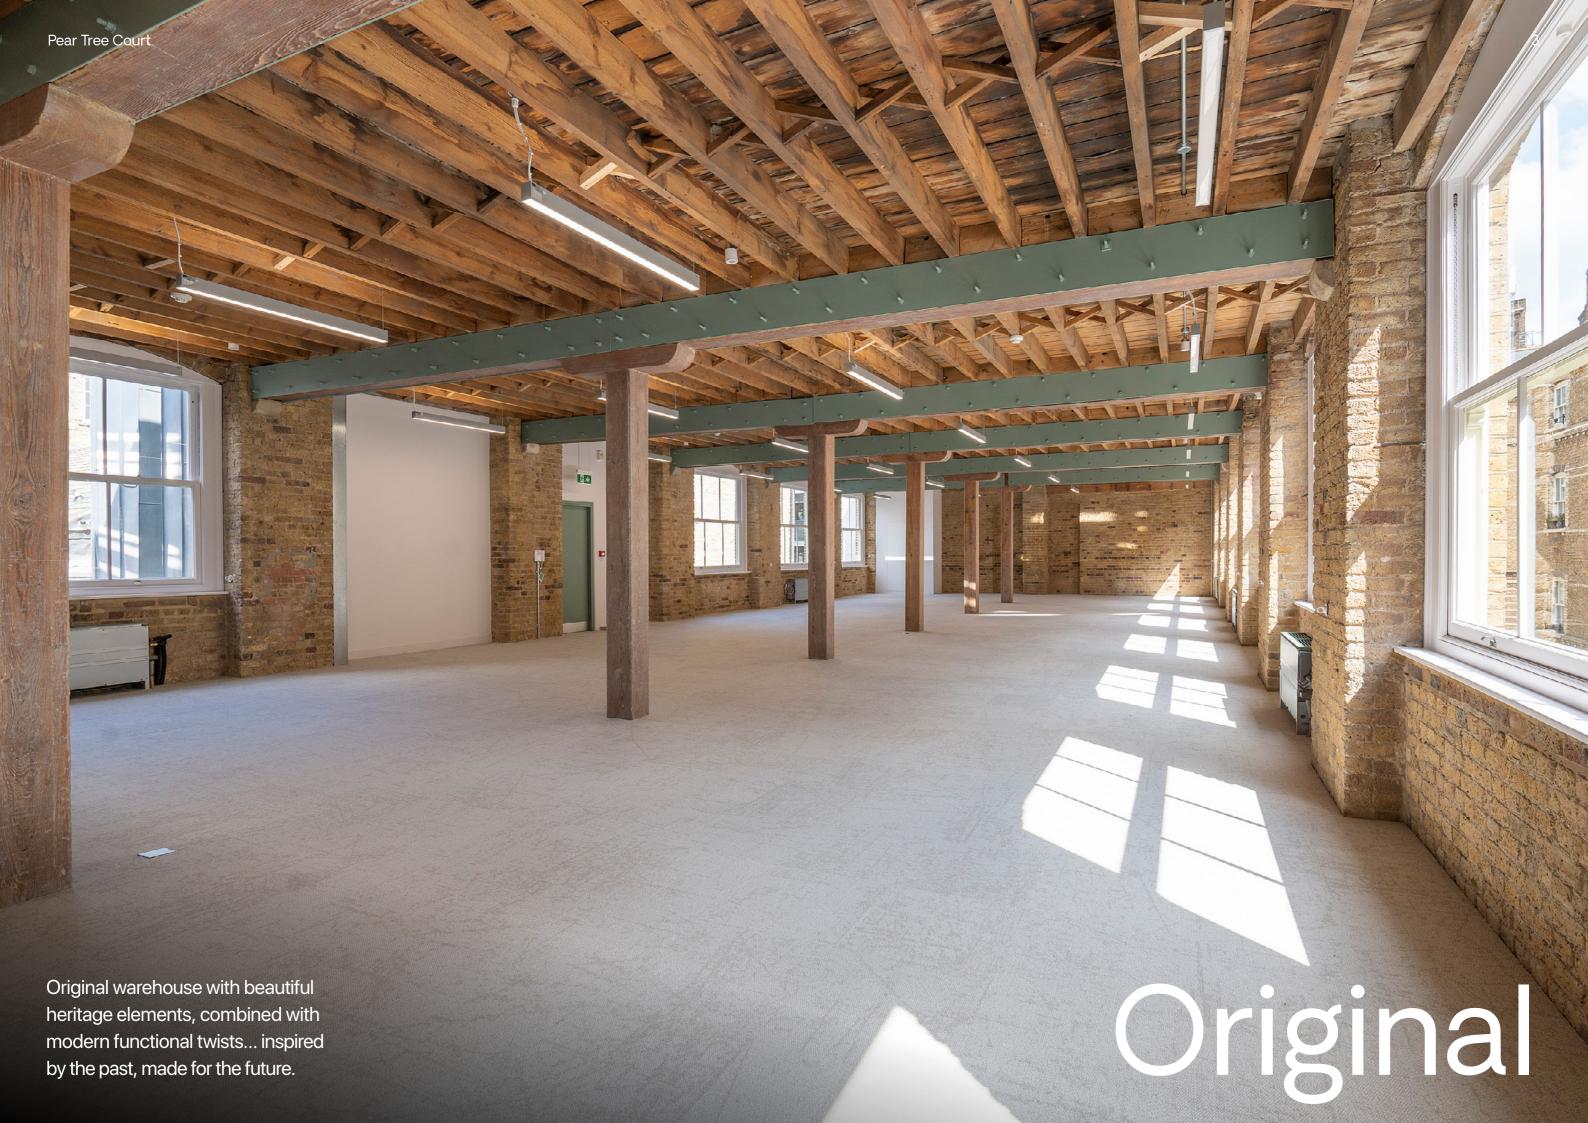

### Pear Tree Court EC1

Self-contained 14,172 Sq Ft HQ building

2peartreecourt.com

BREEAM - Very Good

Exposed ceiling with Linear LED lighting

Terraces on Double Height 2nd floor Reception

Floor-to-ceiling heights of 2.9m on typical floors

29 bike racks and lockers

Exposed VRF air

conditioning

3 x showers

Original sash windows

1x passenger lift

Six floors of one of a kind self-contained workspace, accessed through a new architectural double height reception area.