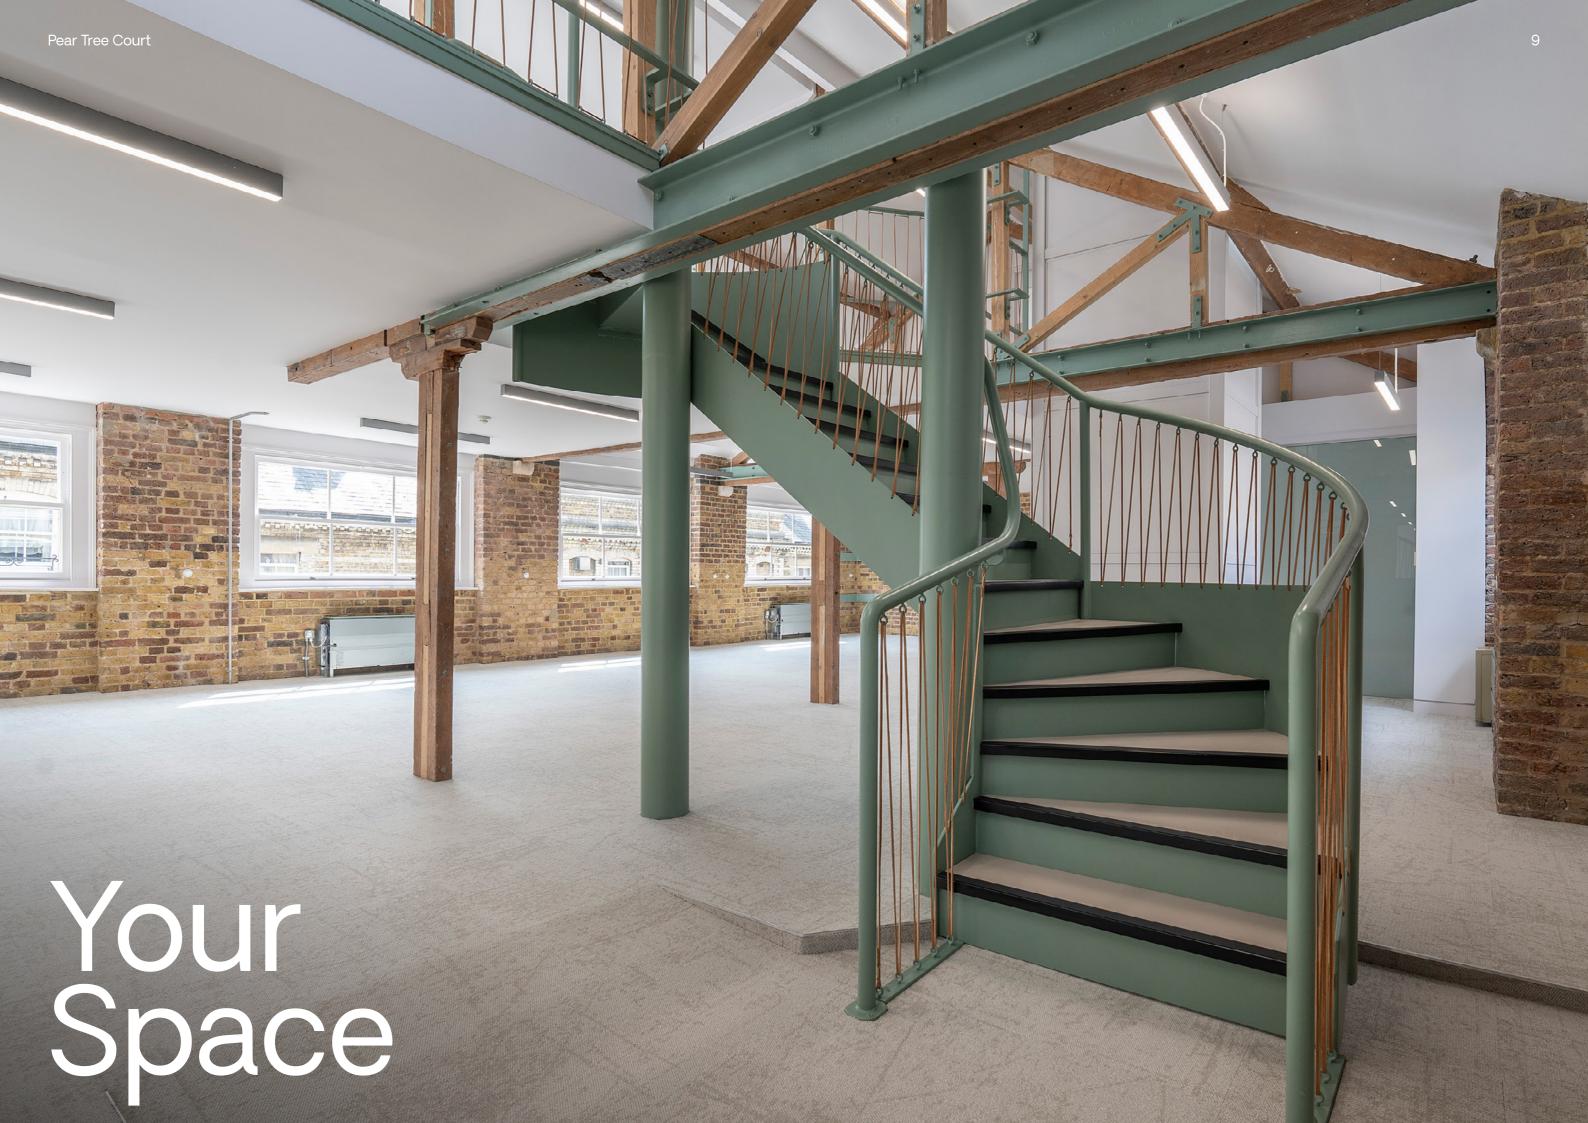

### Pear Tree Court EC1

Self-contained 14,172 Sq Ft HQ building

2peartreecourt.com

BREEAM - Very Good

Exposed ceiling with Linear LED lighting

Terraces on Double Height 2nd floor Reception

Floor-to-ceiling heights of 2.9m on typical floors

29 bike racks and lockers

Exposed VRF air

conditioning

3 x showers

Original sash windows

1x passenger lift

Six floors of one of a kind self-contained workspace, accessed through a new architectural double height reception area.