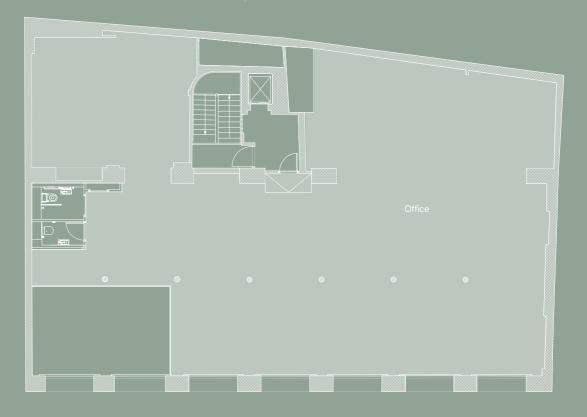

#### GROUND FLOOR 1,761 SQ FT

FIRST FLOOR 3,102 SQ FT

SECOND FLOOR 3,133 SQ FT

FOURTH FLOOR 2,316 SQ FT

THIRD FLOOR 2,338 SQ FT

FOURTH FLOOR MEZZANINE 1,067 SQ FT

Your