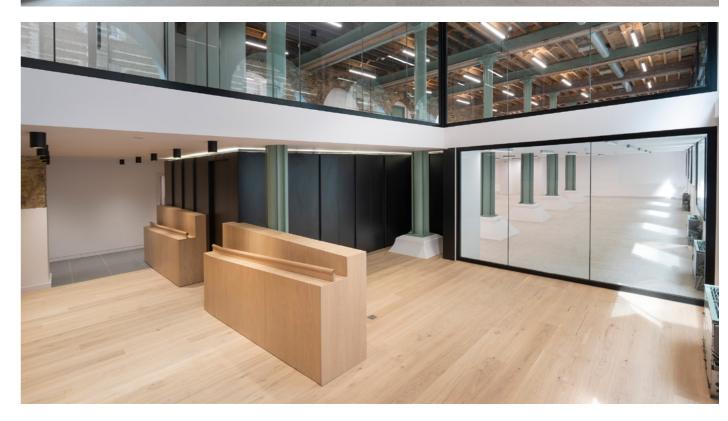

### Pear Tree Court EC1

Self-contained 14,172 Sq Ft HQ building

2peartreecourt.com

BREEAM - Very Good

Exposed ceiling with Linear LED lighting

Terraces on Double Height 2nd floor Reception

Floor-to-ceiling heights of 2.9m on typical floors

29 bike racks and lockers

Exposed VRF air

conditioning

3 x showers

Original sash windows

1x passenger lift

Six floors of one of a kind self-contained workspace, accessed through a new architectural double height reception area.