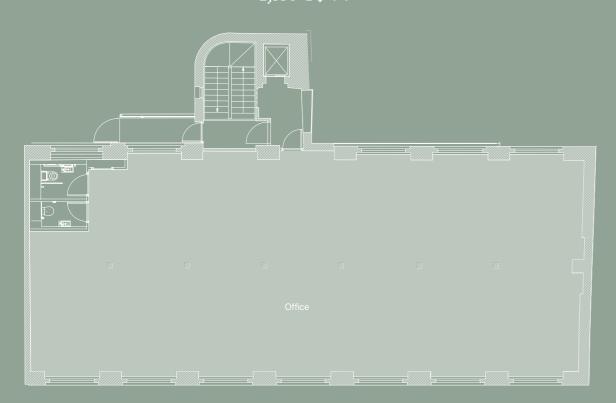

#### GROUND FLOOR 1,761 SQ FT

FIRST FLOOR 3,102 SQ FT

SECOND FLOOR 3,133 SQ FT

FOURTH FLOOR 2,316 SQ FT

THIRD FLOOR 2,338 SQ FT

FOURTH FLOOR MEZZANINE 1,067 SQ FT

Your