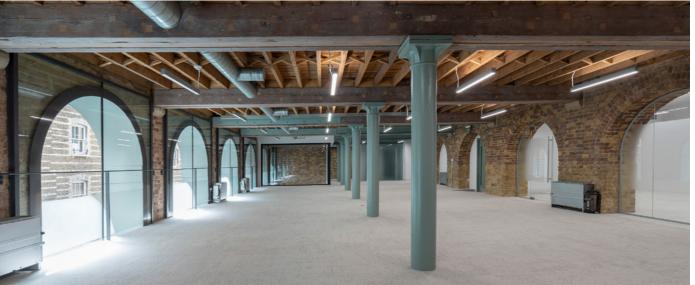

### Pear Tree Court EC1

Self-contained 14,172 Sq Ft HQ building

2peartreecourt.com

BREEAM - Very Good

Exposed ceiling with Linear LED lighting

Terraces on Double Height 2nd floor Reception

Floor-to-ceiling heights of 2.9m on typical floors

29 bike racks and lockers

Exposed VRF air

conditioning

3 x showers

Original sash windows

1x passenger lift

Six floors of one of a kind self-contained workspace, accessed through a new architectural double height reception area.