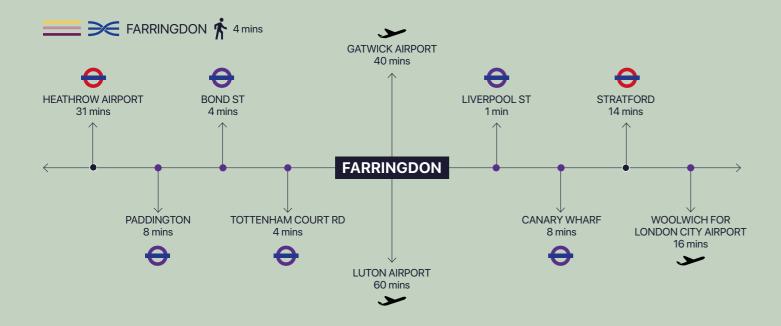

## Crossrail Connection

1. Exmouth Market 6. The Slaughtered Lamb 11. Smithfield Market 16. The New Gymbox Leather Lane Market 7. Granger & Co 12. St John 17. Exmouth Grind 8. Café du Marche 13. Bounce 18. Department of Coffee & Social Affairs Clerkenwell Green 19. The Fence 9. Luca 14. Club Gascon Dans Le Noir 10. Hix 15. Bleeding Heart Yard The Eagle 20. Pure Gym