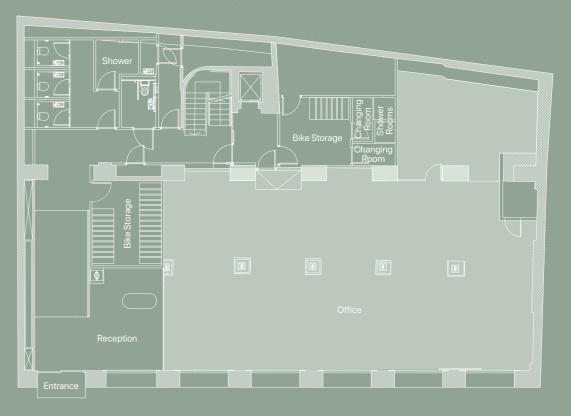

#### GROUND FLOOR 1,761 SQ FT

FIRST FLOOR 3,102 SQ FT

SECOND FLOOR 3,133 SQ FT

FOURTH FLOOR 2,316 SQ FT

THIRD FLOOR 2,338 SQ FT

FOURTH FLOOR MEZZANINE 1,067 SQ FT

Your