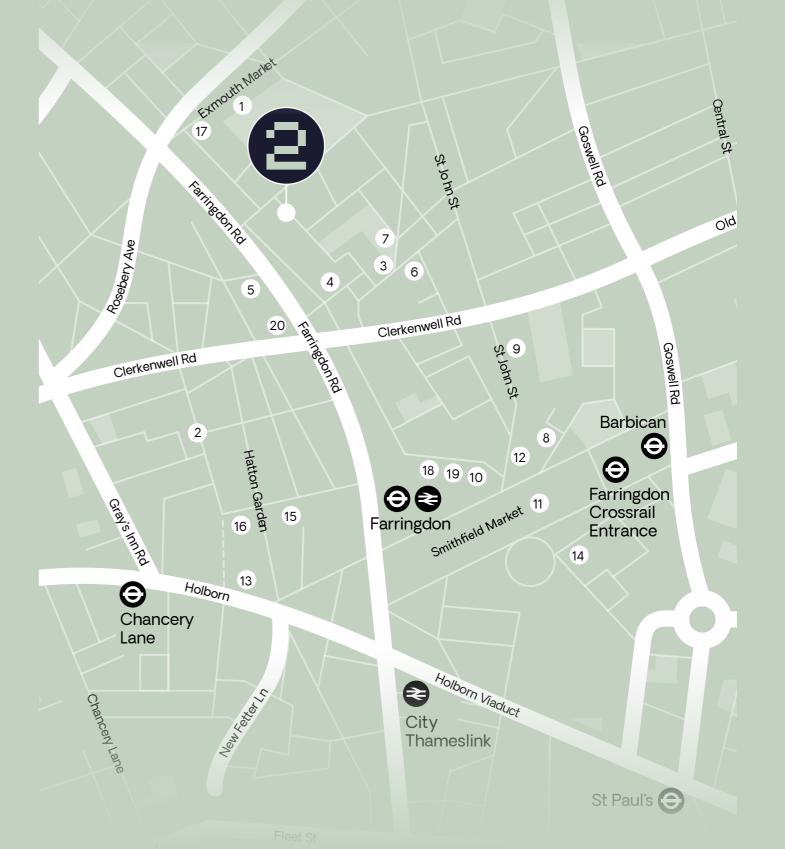

## Crossrail Connection

1. Exmouth Market 6. The Slaughtered Lamb 11. Smithfield Market 16. The New Gymbox Leather Lane Market 7. Granger & Co 12. St John 17. Exmouth Grind 8. Café du Marche 13. Bounce 18. Department of Coffee & Social Affairs Clerkenwell Green 19. The Fence 9. Luca 14. Club Gascon Dans Le Noir 10. Hix 15. Bleeding Heart Yard The Eagle 20. Pure Gym