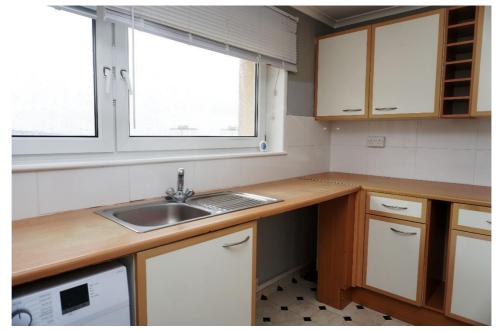

## **East Kilbride's Local Estate Agent**

**Joyce Heeps Homes Ltd** E.K. Business Park

14 Stroud Road East Kilbride G75 0YA

It comprises of the hallway with ample storage, spacious lounge/ dining room, fitted kitchen, two double bedrooms, both with fitted wardrobes and family bathroom.

#### Measurements

Lounge/dining room 20'11" x 10'2". Kitchen 11'5" x 6'10" Bedroom 11'5" x 10'9"

| Bedroom  | 10'5" x 10'2" |
|----------|---------------|
| Bathroom | 6'2" x 5'10"  |