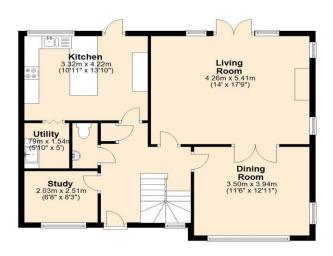

The accommodation comprises: Spacious entrance hall with downstairs cloakroom, good size study, large sitting room and separate good size dining room, modern fitted kitchen-breakfast room with integrated appliances and adjoining utility room.

£839,995 FREEHOLD COUNCIL TAX BAND G

First Floor
Approx. 73.6 sq. metres (792.2 sq. feet)

Total area: approx. 177.6 sq. metres (1911.6 sq. feet)