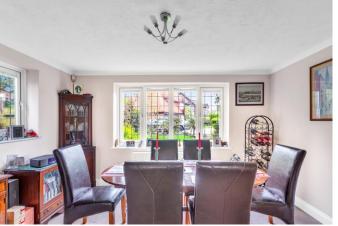

The accommodation comprises: Spacious entrance hall with downstairs cloakroom, good size study, large sitting room and separate good size dining room, modern fitted kitchen-breakfast room with integrated appliances and adjoining utility room.