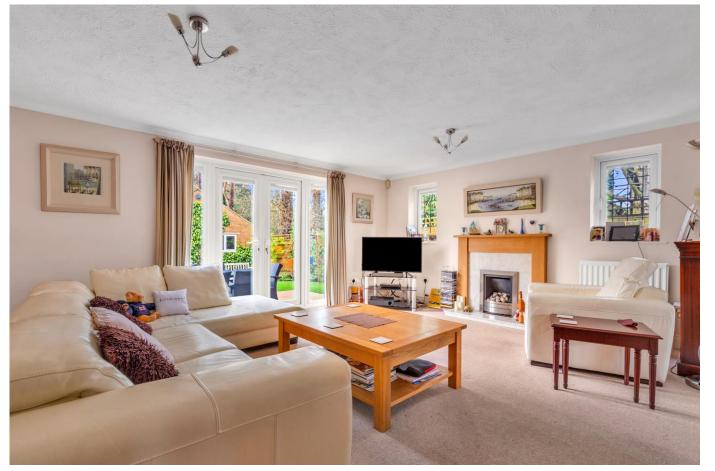

The accommodation comprises: Spacious entrance hall with downstairs cloakroom, good size study, large sitting room and separate good size dining room, modern fitted kitchen-breakfast room with integrated appliances and adjoining utility room.