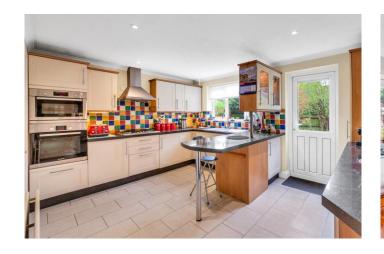

The accommodation comprises: Spacious entrance hall with downstairs cloakroom, good size study, large sitting room and separate good size dining room, modern fitted kitchen-breakfast room with integrated appliances and adjoining utility room.