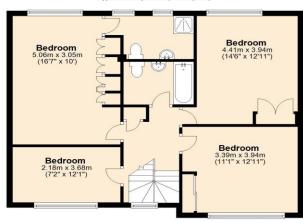

The first floor has a very spacious Master bedroom with fitted wardrobes and en-suite shower room, three further good size bedrooms some with wardrobes and modern fitted family bathroom.

Double glazing and gas central heating. There is a good size front driveway and double garage to the rear.

£839,995 FREEHOLD COUNCIL TAX BAND G

First Floor
Approx. 73.6 sq. metres (792.2 sq. feet)

Total area: approx. 177.6 sq. metres (1911.6 sq. feet)