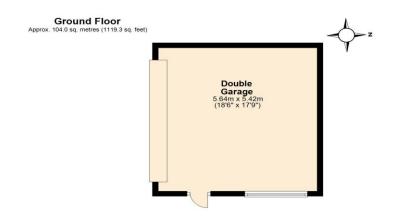

The first floor has a very spacious Master bedroom with fitted wardrobes and en-suite shower room, three further good size bedrooms some with wardrobes and modern fitted family bathroom.

Double glazing and gas central heating. There is a good size front driveway and double garage to the rear.

£839,995 FREEHOLD COUNCIL TAX BAND G

First Floor
Approx. 73.6 sq. metres (792.2 sq. feet)

Total area: approx. 177.6 sq. metres (1911.6 sq. feet)