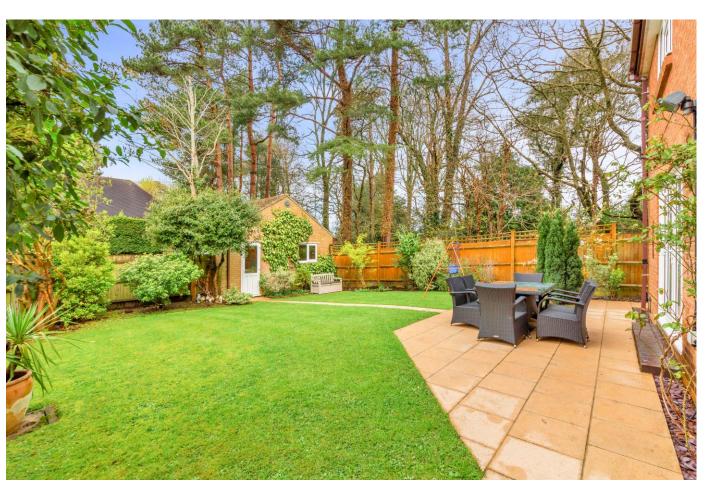

The attractive rear garden is a good size and has lawn area large patio and rear and side access.

Tadworth Park is a few minutes walk away from Tadworth village with its excellent local shops, restaurants and cafes. Tadworth train station has a direct link to London bridge station.