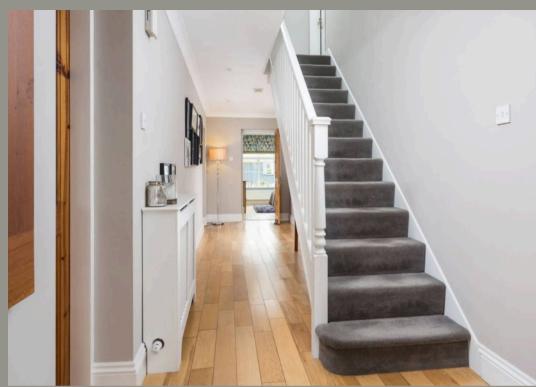

Internally the property opens to an inviting, spacious hallway with solid oak flooring leading to the ground floor accommodation. To the front of the house is a bright, bay fronted lounge centred around a recently installed multi fuel stove.

Stairs from the hallway lead to a galleried landing, flooded with light provided by two Velux windows. The landing includes a large airing cupboard. There are four good sized, well proportioned double bedrooms including the Master Suite with built in wardrobes and stylish en-suite shower room, with a large walk-in shower. The remaining three bedrooms share the use of a large contemporary family bathroom suite with a freestanding bath and separate shower.