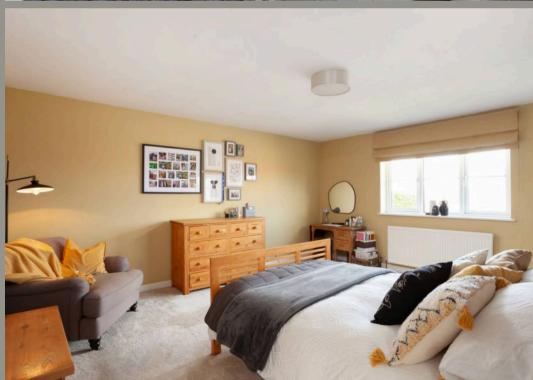

Stairs from the hallway lead to a galleried landing, flooded with light provided by two Velux windows. The landing includes a large airing cupboard. There are four good sized, well proportioned double bedrooms including the Master Suite with built in wardrobes and stylish en-suite shower room, with a large walk-in shower. The remaining three bedrooms share the use of a large contemporary family bathroom suite with a freestanding bath and separate shower.