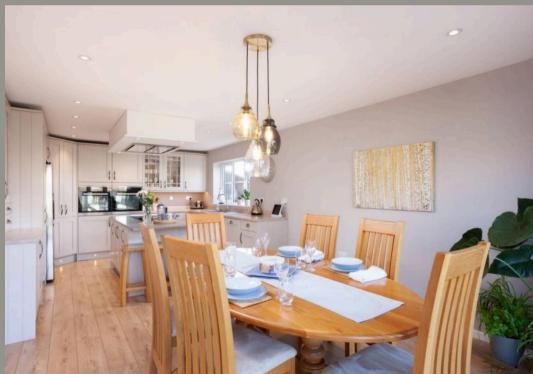

The kitchen/dining room has an excellent range of wall, base and display units enhanced by solid oak worktops and includes a step-in larder cupboard. The central island with electric hob, quartz worktop and built in extractor fan offers space for casual dining.

There is space designed for an American style fridge freezer as well as integrated appliances including a dishwasher and twin ovens. The light and spacious dining area offers space for a large dining table and chairs. Bi-fold doors provide easy access via a level decked area into the garden.