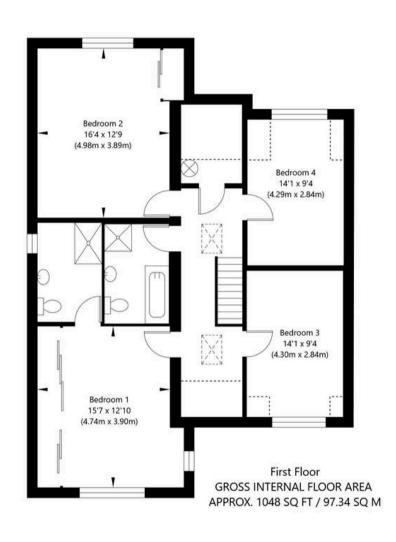

Stairs from the hallway lead to a galleried landing, flooded with light provided by two Velux windows. The landing includes a large airing cupboard. There are four good sized, well proportioned double bedrooms including the Master Suite with built in wardrobes and stylish en-suite shower room, with a large walk-in shower. The remaining three bedrooms share the use of a large contemporary family bathroom suite with a freestanding bath and separate shower.