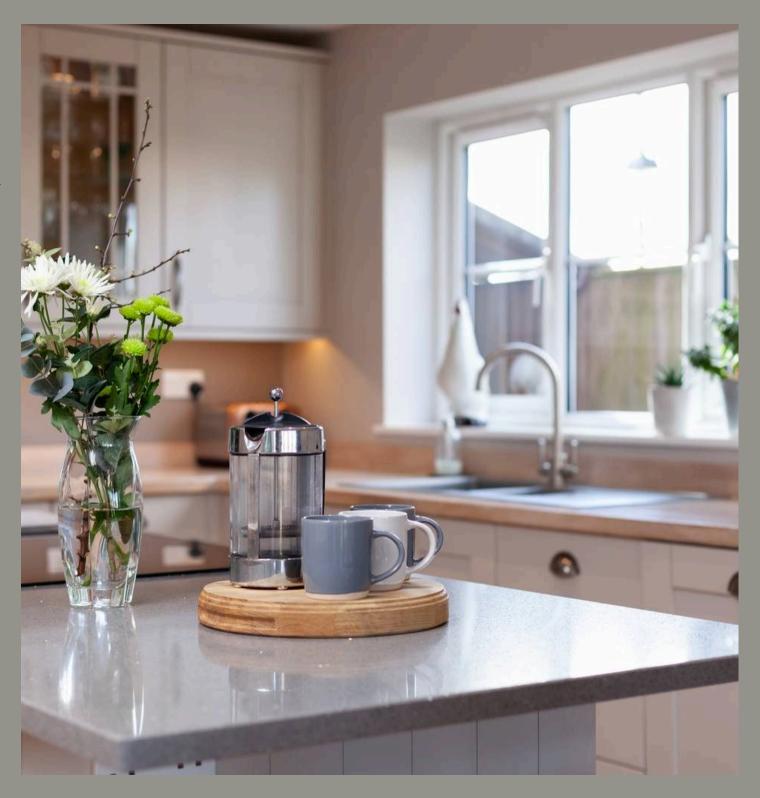

The kitchen/dining room has an excellent range of wall, base and display units enhanced by solid oak worktops and includes a step-in larder cupboard. The central island with electric hob, quartz worktop and built in extractor fan offers space for casual dining.

There is space designed for an American style fridge freezer as well as integrated appliances including a dishwasher and twin ovens. The light and spacious dining area offers space for a large dining table and chairs. Bi-fold doors provide easy access via a level decked area into the garden.