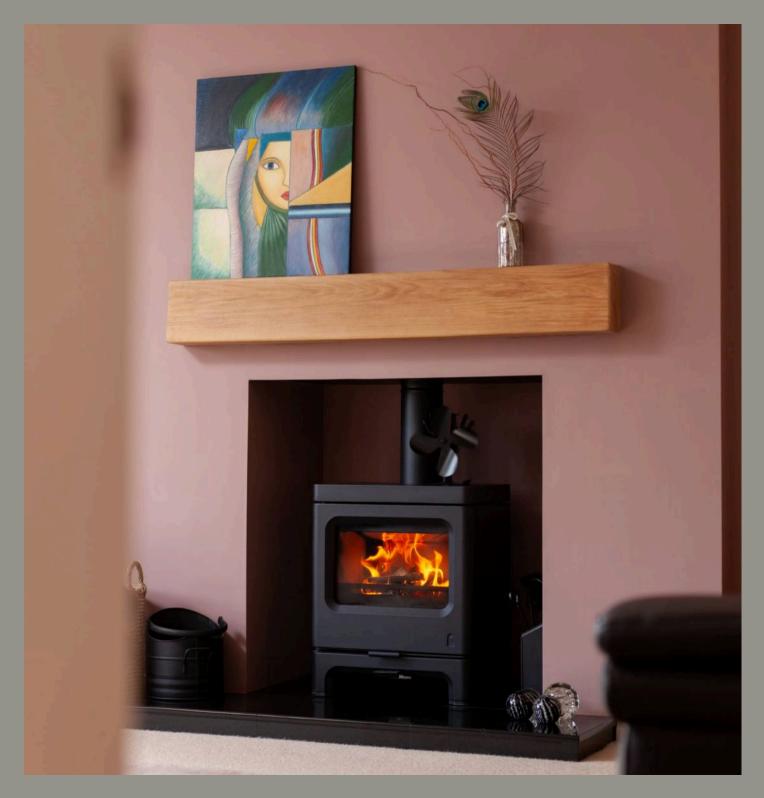

Internally the property opens to an inviting, spacious hallway with solid oak flooring leading to the ground floor accommodation. To the front of the house is a bright, bay fronted lounge centred around a recently installed multi fuel stove.