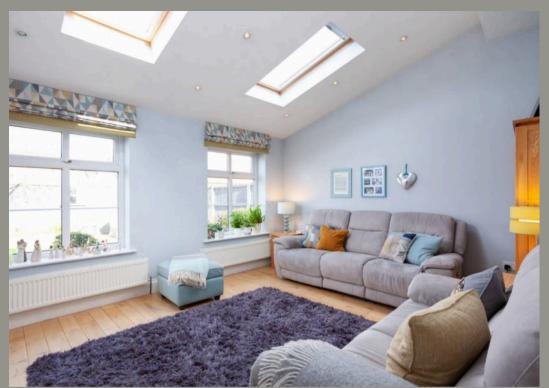

Across the hall from the kitchen is a generous utility/boot room with space for washing machine, dryer and freezer. Storage requirements are provided by a range of fitted base and wall cupboards. At the end of the hallway, the family sitting room is found with solid oak flooring, a lofted ceiling and Velux windows. This light, bright room with views of the garden completes the ground floor accommodation.