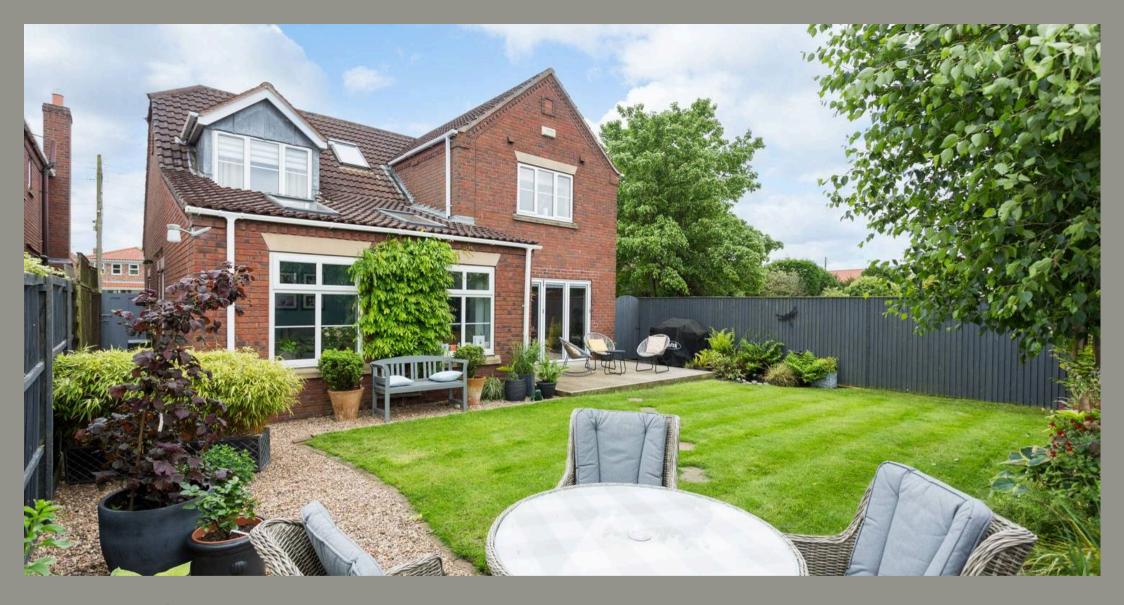

To the rear is a good-sized garden with decking, a separate patio area, a lawned garden and raised beds providing the perfect space for entertaining or relaxing.

In summary, a stylish and exceptionally presented detached house ideally situated within this attractive village.