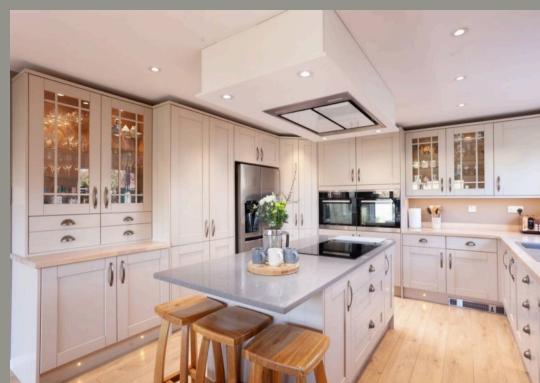

The kitchen/dining room has an excellent range of wall, base and display units enhanced by solid oak worktops and includes a step-in larder cupboard. The central island with electric hob, quartz worktop and built in extractor fan offers space for casual dining.

There is space designed for an American style fridge freezer as well as integrated appliances including a dishwasher and twin ovens. The light and spacious dining area offers space for a large dining table and chairs. Bi-fold doors provide easy access via a level decked area into the garden.