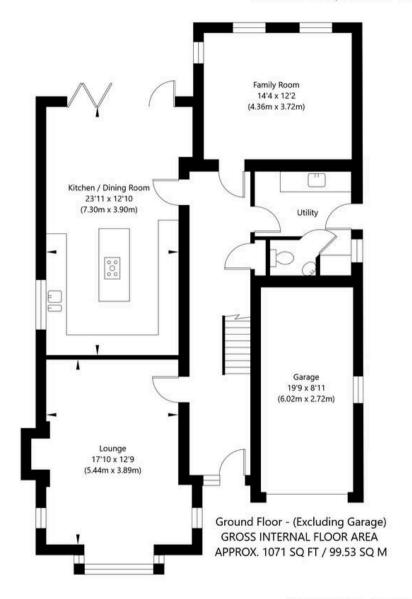

Internally the property opens to an inviting, spacious hallway with solid oak flooring leading to the ground floor accommodation. To the front of the house is a bright, bay fronted lounge centred around a recently installed multi fuel stove.

The kitchen/dining room has an excellent range of wall, base and display units enhanced by solid oak worktops and includes a step-in larder cupboard. The central island with electric hob, quartz worktop and built in extractor fan offers space for casual dining.

There is space designed for an American style fridge freezer as well as integrated appliances including a dishwasher and twin ovens. The light and spacious dining area offers space for a large dining table and chairs. Bi-fold doors provide easy access via a level decked area into the garden.

Across the hall from the kitchen is a generous utility/boot room with space for washing machine, dryer and freezer. Storage requirements are provided by a range of fitted base and wall cupboards. At the end of the hallway, the family sitting room is found with solid oak flooring, a lofted ceiling and Velux windows. This light, bright room with views of the garden completes the ground floor accommodation.