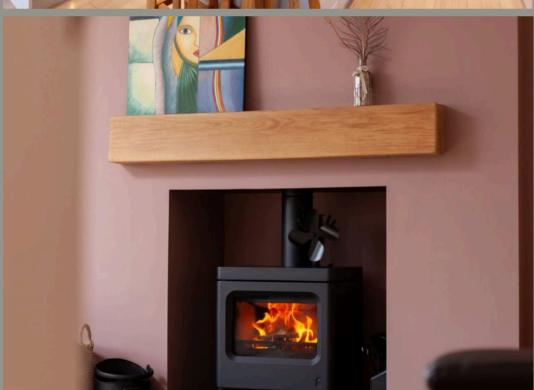

Internally the property opens to an inviting, spacious hallway with solid oak flooring leading to the ground floor accommodation. To the front of the house is a bright, bay fronted lounge centred around a recently installed multi fuel stove.