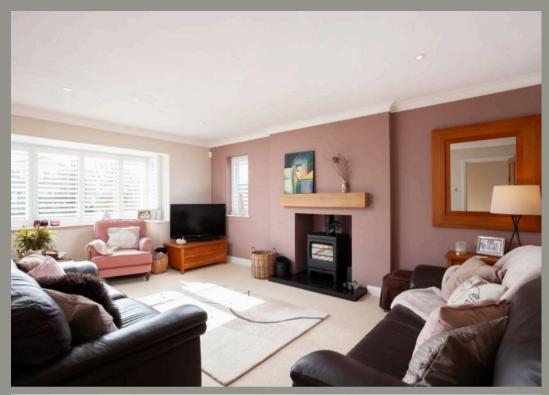

Internally the property opens to an inviting, spacious hallway with solid oak flooring leading to the ground floor accommodation. To the front of the house is a bright, bay fronted lounge centred around a recently installed multi fuel stove.

Across the hall from the kitchen is a generous utility/boot room with space for washing machine, dryer and freezer. Storage requirements are provided by a range of fitted base and wall cupboards. At the end of the hallway, the family sitting room is found with solid oak flooring, a lofted ceiling and Velux windows. This light, bright room with views of the garden completes the ground floor accommodation.