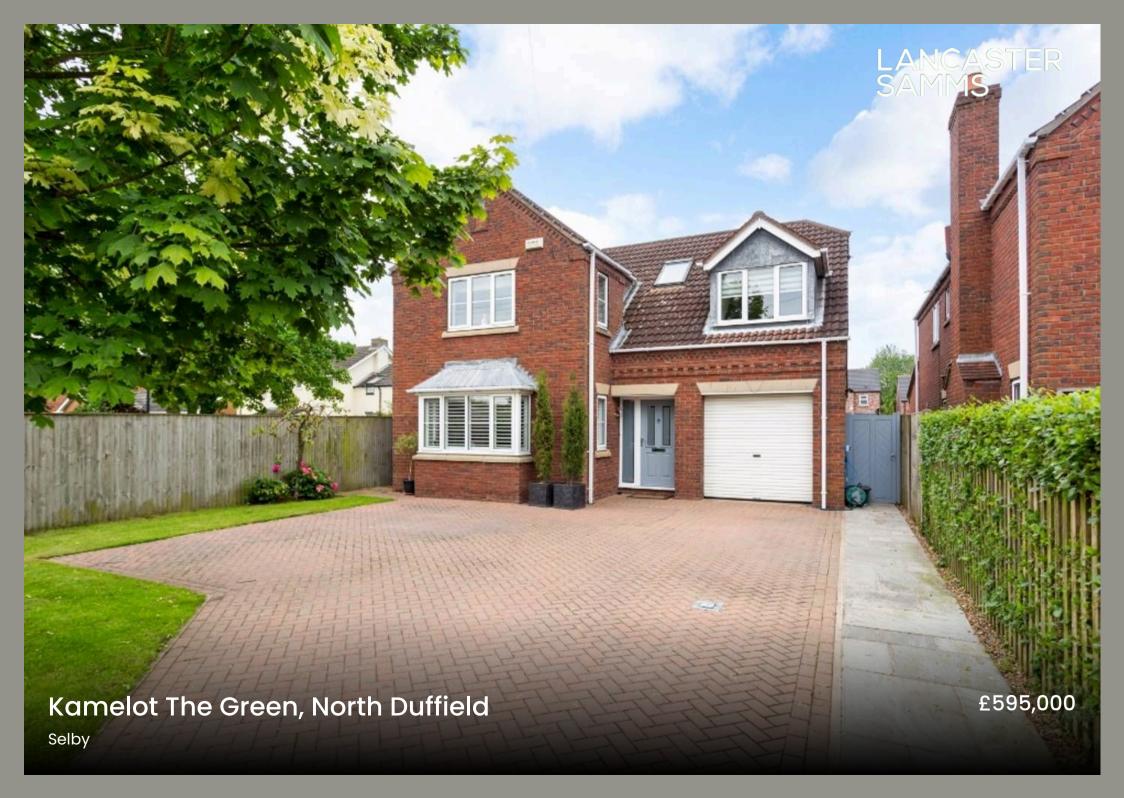

An immaculately presented detached home, choicely located on The Green in the popular commuter village of North Duffield.

Built in the late 1990's, the property has been thoughtfully extended, re-configured and upgraded throughout, creating very desirable accommodation in walk-in condition.

Externally, to the front, the house is accessed by a gated, substantial block paved driveway providing off-street parking for up to five vehicles and turning area. This leads to an integral single garage.