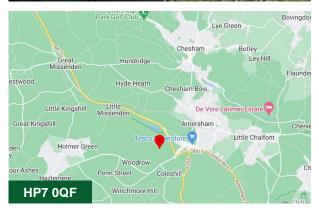

# Offices

Shardeloes Farm, Cherry Lane, Amersham, HP7 0QF

#### Location

Shardeloes is located in 550 acres of countryside in AONB, approximately 1 mile west of Amersham. Amersham is an attractive location and benefits from good road and rail links. Junction 2 of the M40 is 5 miles from the Town which provides access to the M25 and the rest of the national motorway network. Central London can be reached within approximately 37 minutes via the Chiltern Railway and the London Underground system.