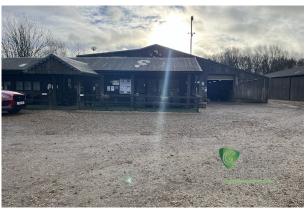

# UNIQUE OFFICE SPACE ON WORKING FARM/EQUESTRIAN CENTRE

2,469 sq ft

(229.38 sq m)

- First Floor open plan offices with meeting rooms and board room
- Own entrance
- Toilets
- Shared fitted kitchen
- On site car parking
- Security Gates

#### Description

The property provides first floor offices in a unique location with unrivalled views over the local countryside, just 5 minutes drive of Amersham old town. Comprising main office area, with storage, boardroom, meeting rooms, shared kitchen and WC accommodation. On site car parking, including electric car charging.

#### Location

Shardeloes is located in 550 acres of countryside in AONB, approximately 1 mile west of Amersham. Amersham is an attractive location and benefits from good road and rail links. Junction 2 of the M40 is 5 miles from the Town which provides access to the M25 and the rest of the national motorway network. Central London can be reached within approximately 37 minutes via the Chiltern Railway and the London Underground system.