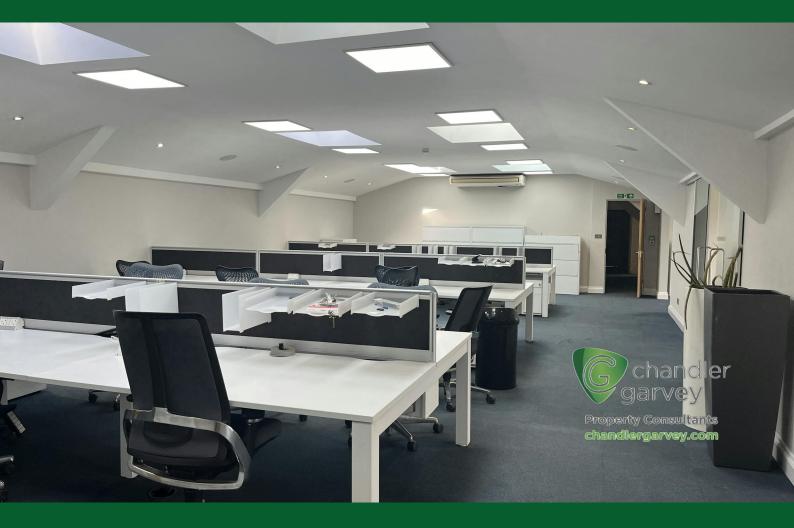

# UNIQUE OFFICE SPACE ON WORKING FARM/EQUESTRIAN CENTRE

2,469 sq ft

(229.38 sq m)

- First Floor open plan offices with meeting rooms and board room
- Own entrance
- Toilets
- Shared fitted kitchen
- On site car parking
- Security Gates

#### Description

The property provides first floor offices in a unique location with unrivalled views over the local countryside, just 5 minutes drive of Amersham old town. Comprising main office area, with storage, boardroom, meeting rooms, shared kitchen and WC accommodation. On site car parking, including electric car charging.