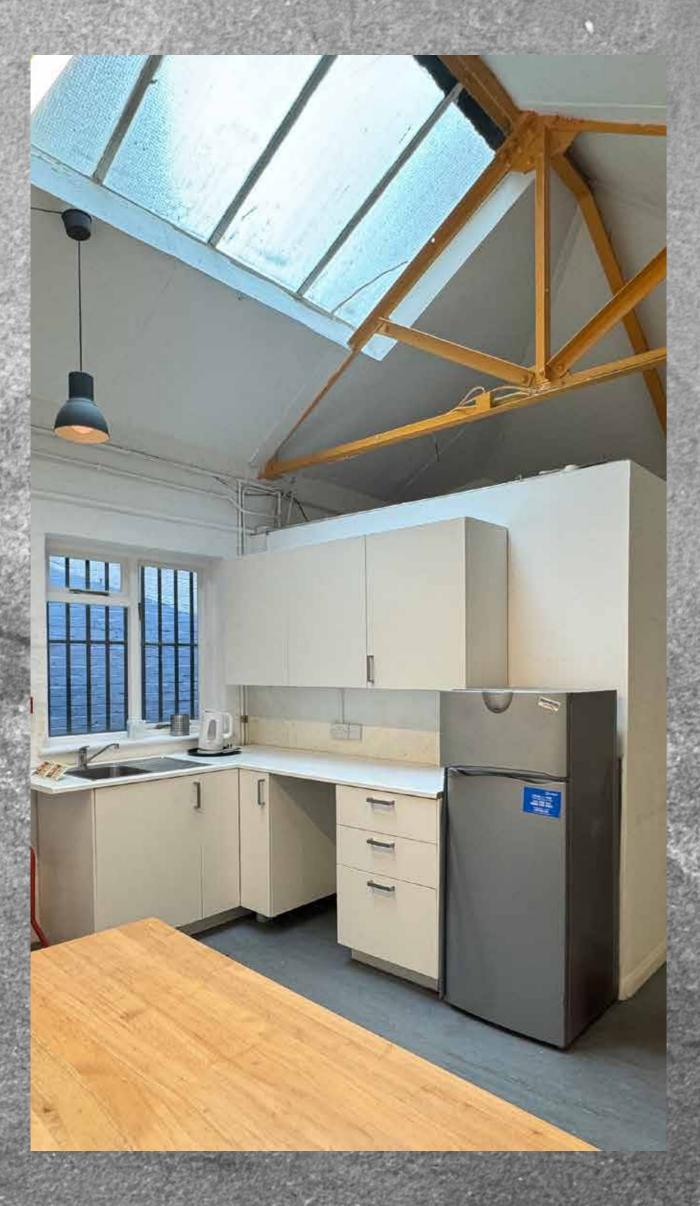

# AMENITIES

Rear Pitched Roofing

Comfort cooling (not tested)

Rear Skylights

Internal Desking Available

2 - 3 Entrances

Abundance of natural light

Self-Contained

3 Internal WCs

Fitted Kitchen

3 Private Meeting Rooms

Wall-Mounted radiators (not tested)