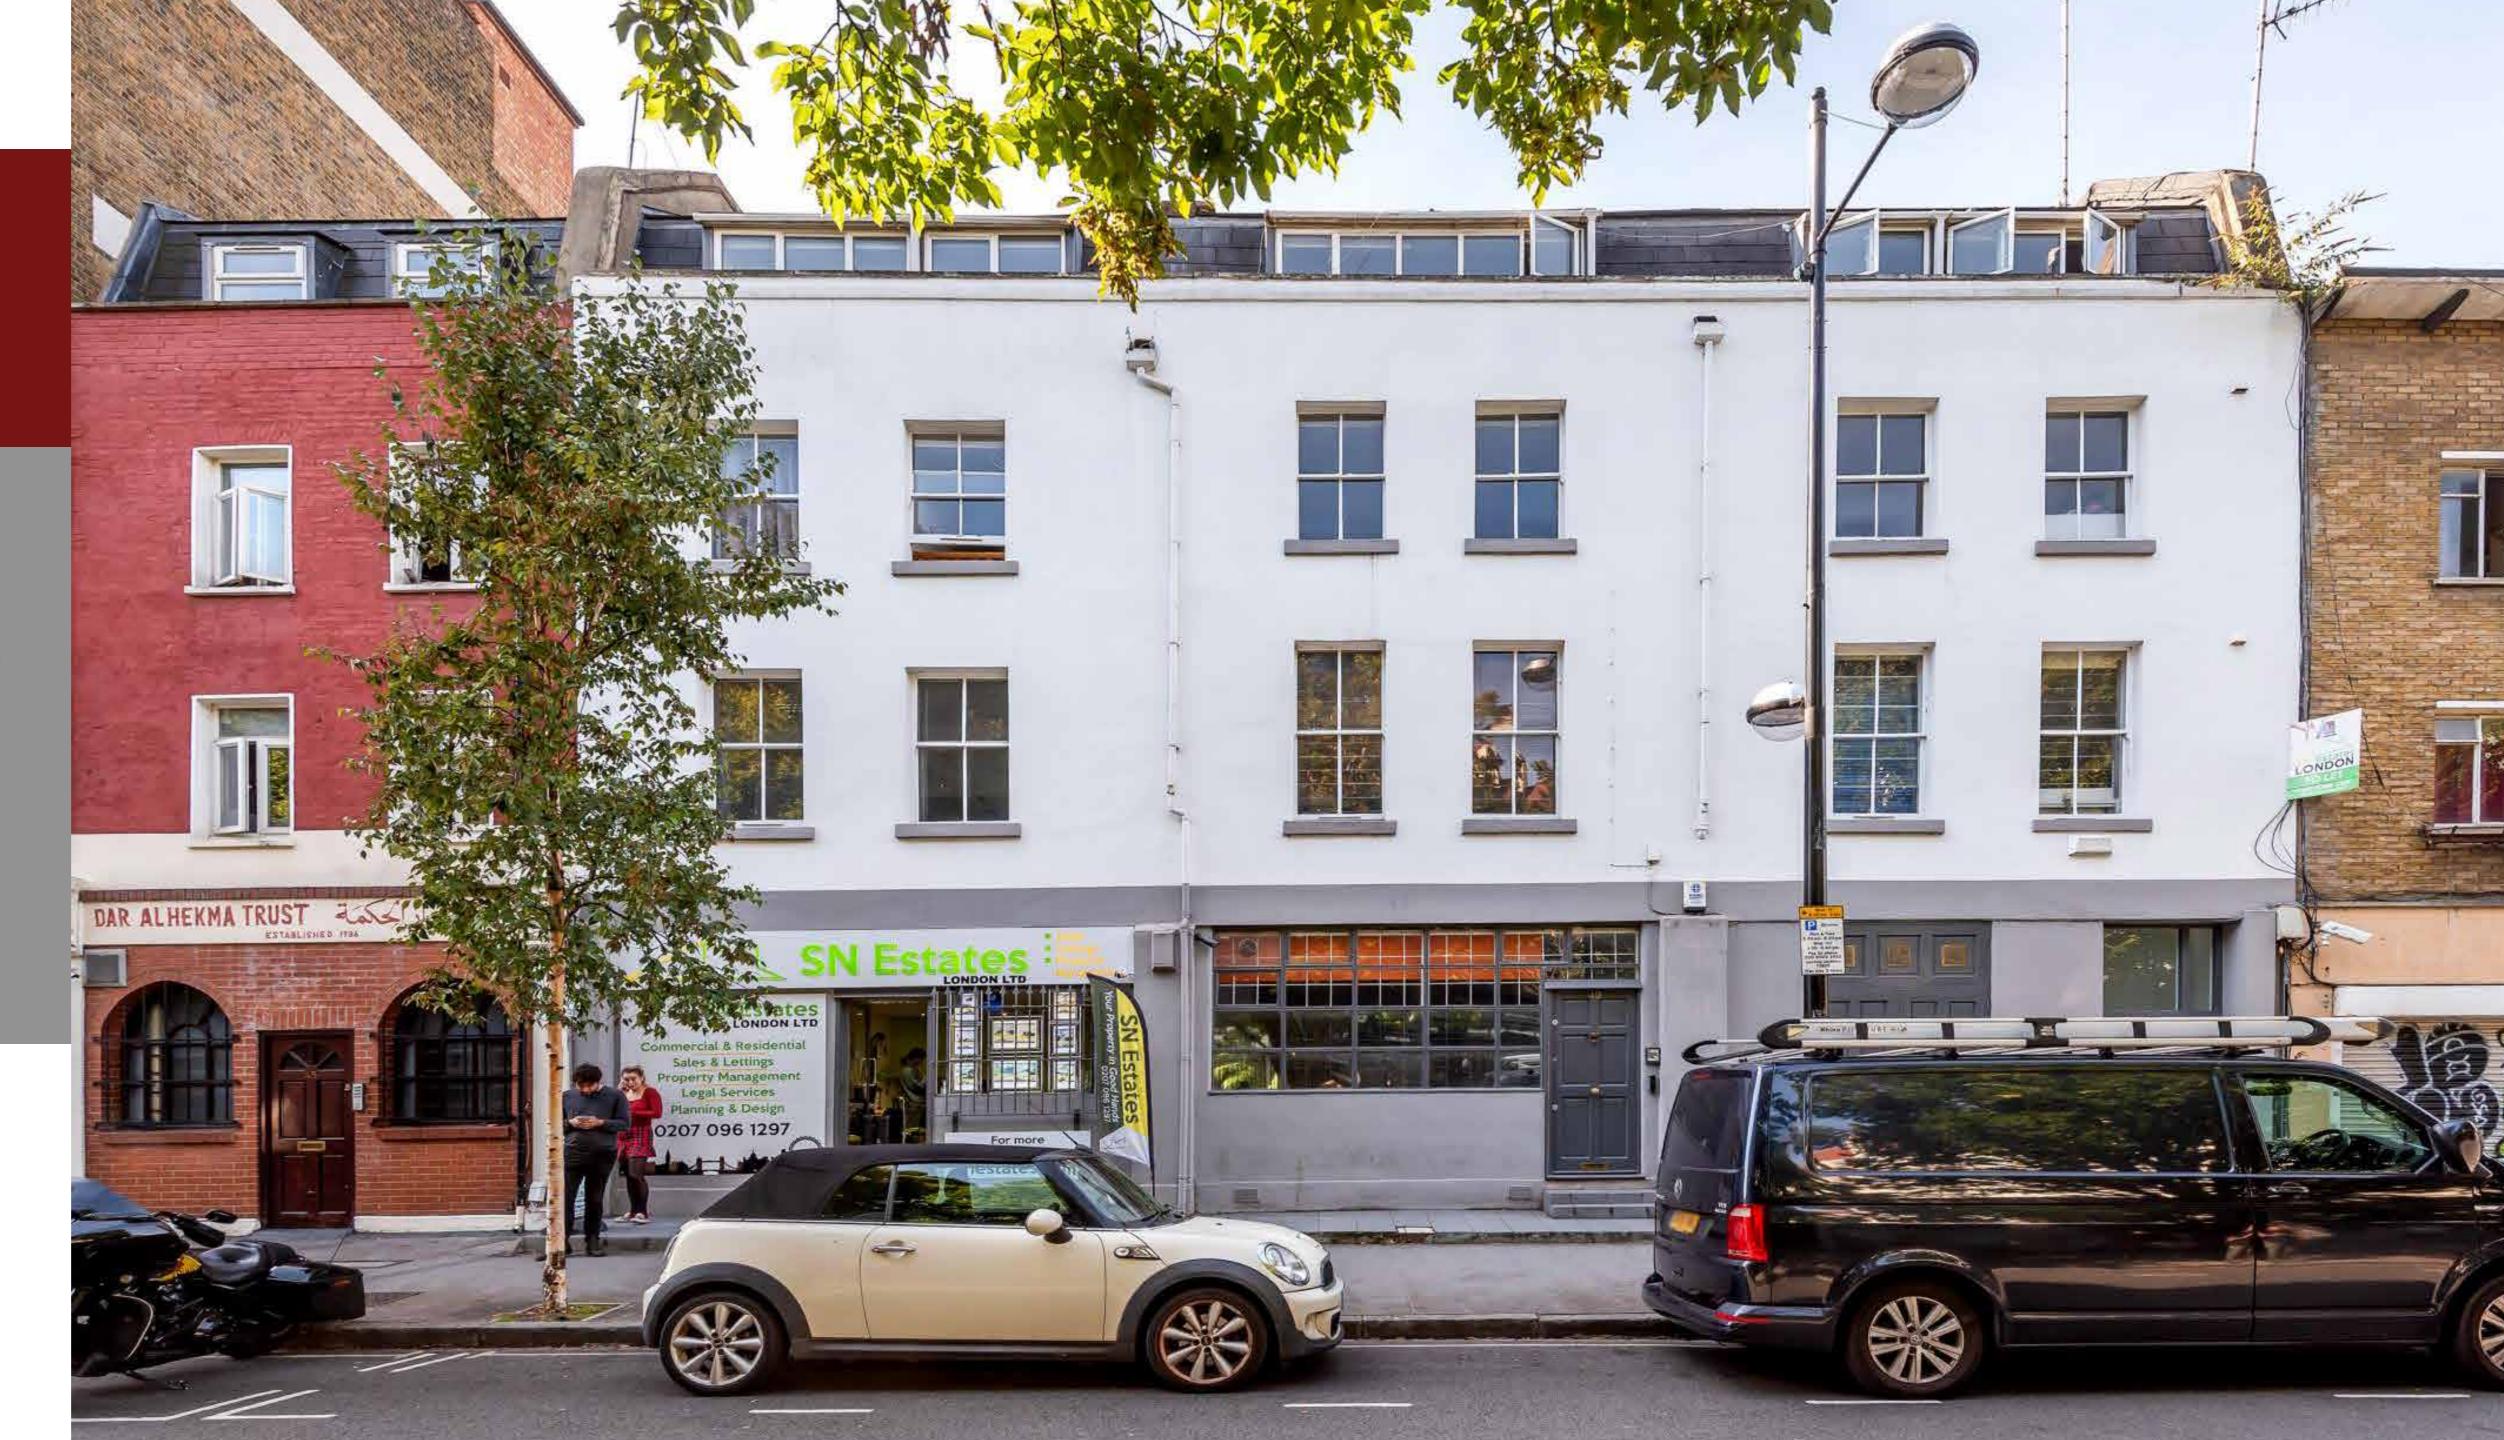

# 

Ground and Lower Ground Floor premises split across three possible entrances along the strategic location of Chalton Street.

Suitable for Class E (Offices, Retail, Medical, Restaurant, etc.)

# LOCATION

The property is situated on the western side of Chalton Street, close to Euston Road, in the Borough of Camden.

The surrounding area is a mix of commercial and residential properties. London Euston Station is 0.2 miles away, the busiest intercity railway and is due to see the arrival of the new HS2 by 2025. St Pancras International, which connects London to the majority of the United Kingdom and the Eurotunnel is 0.5 miles away.