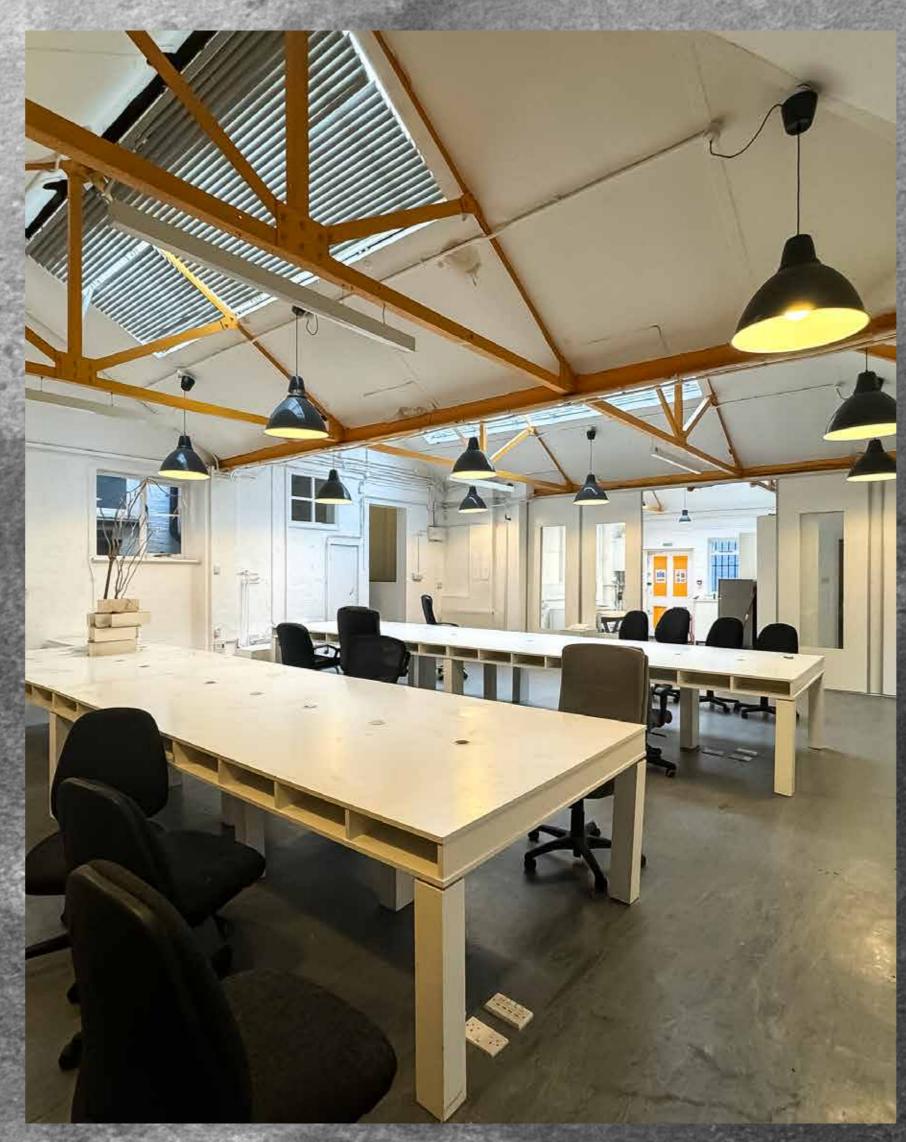

# AMENITIES

Rear Pitched Roofing

Comfort cooling (not tested)

Rear Skylights

Internal Desking Available

2 - 3 Entrances

Abundance of natural light

Self-Contained

3 Internal WCs

Fitted Kitchen

3 Private Meeting Rooms

Wall-Mounted radiators (not tested)