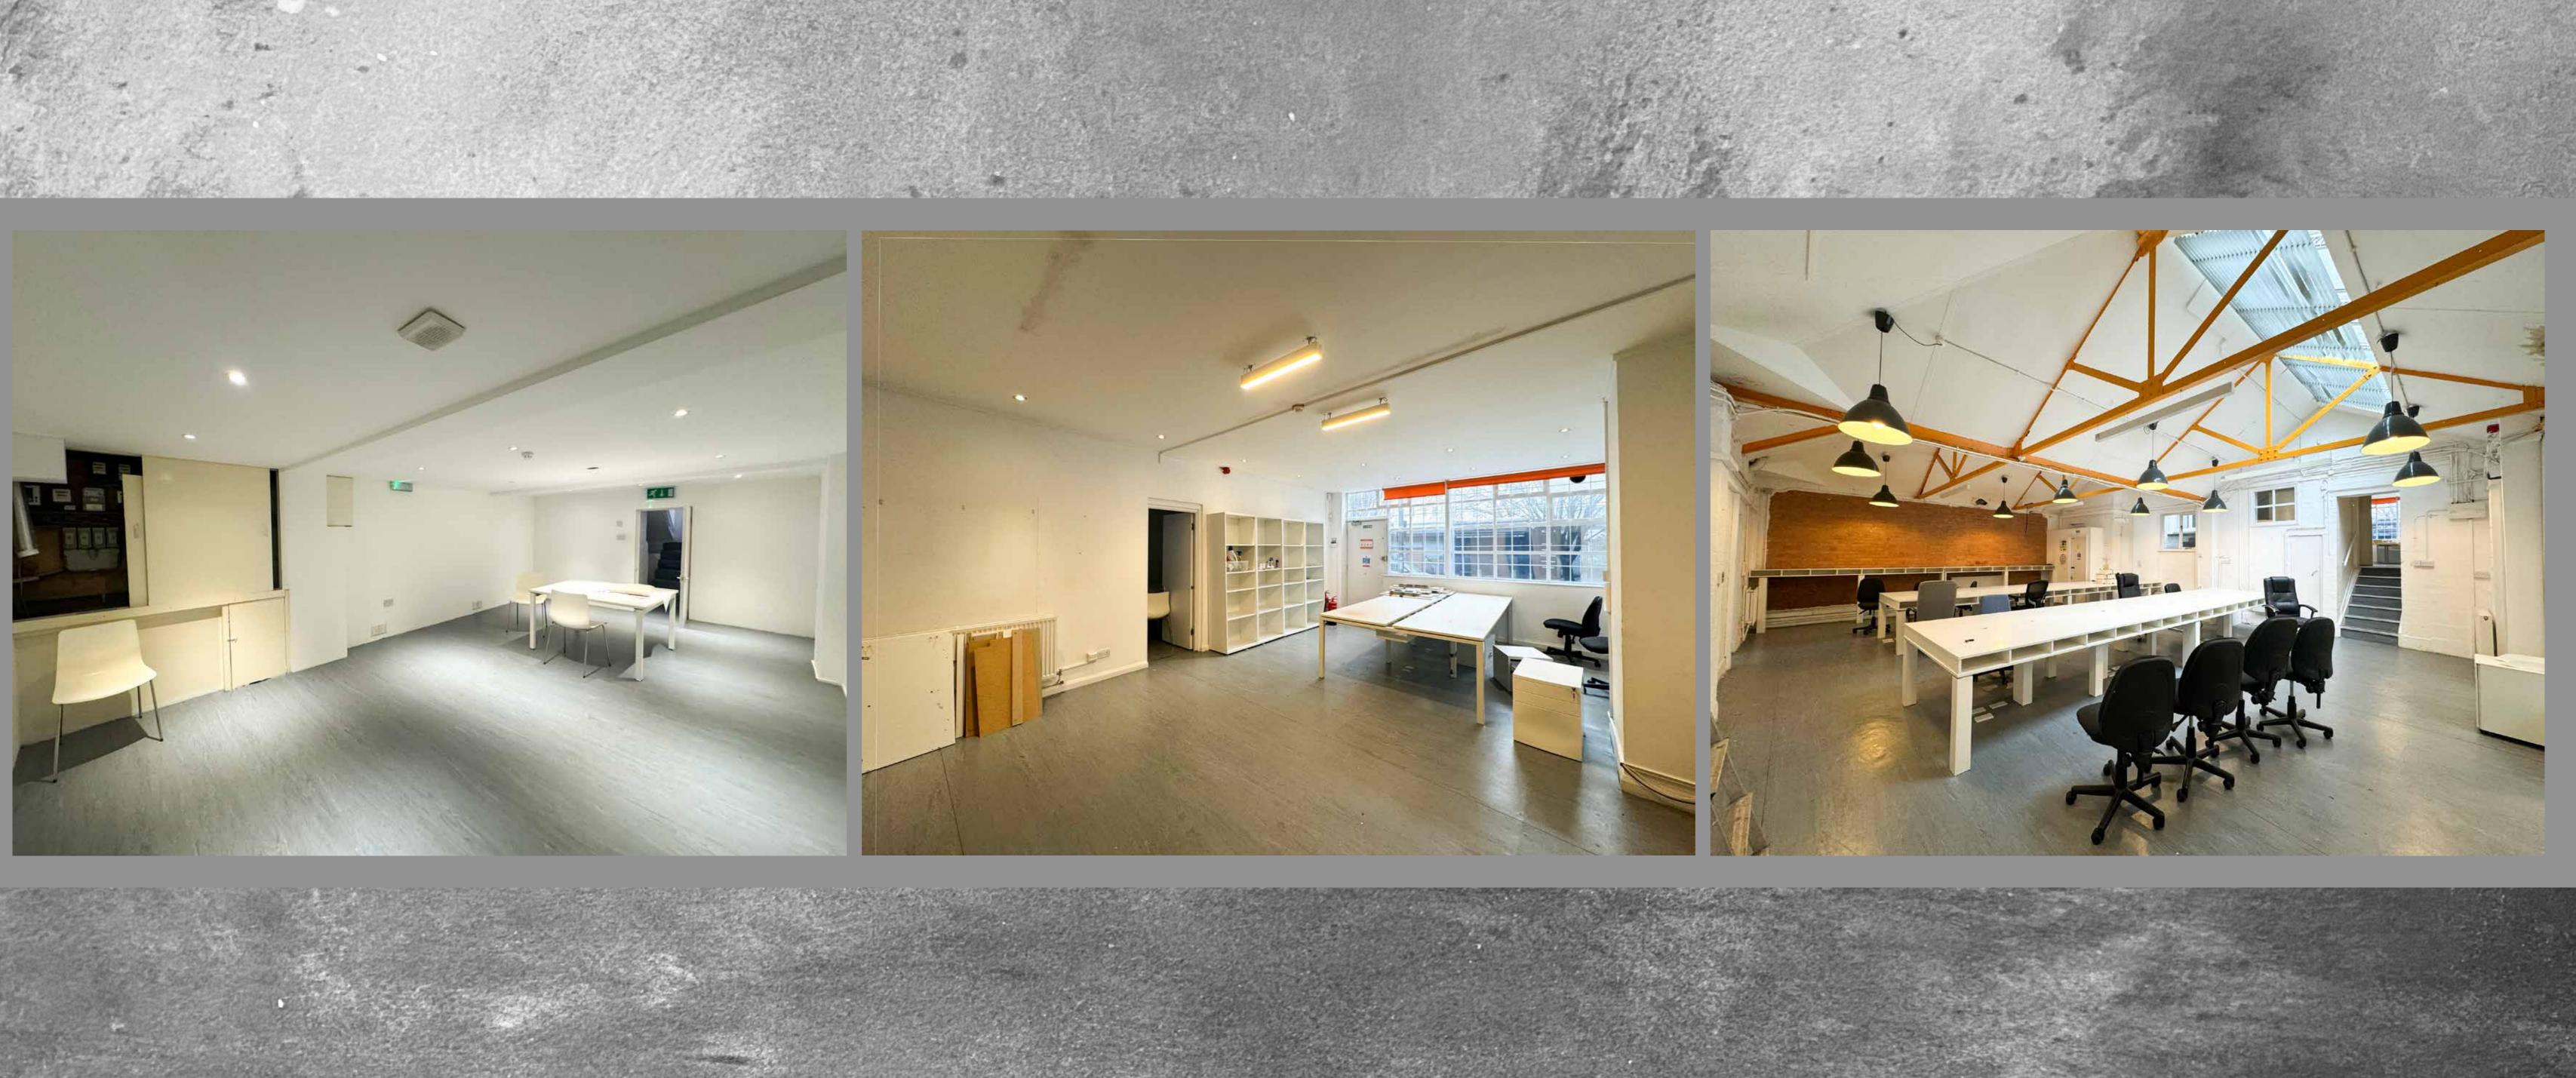

# AMENITIES

Rear Pitched Roofing

Comfort cooling (not tested)

Rear Skylights

Internal Desking Available

2 - 3 Entrances

Abundance of natural light

Self-Contained

3 Internal WCs

Fitted Kitchen

3 Private Meeting Rooms

Wall-Mounted radiators (not tested)