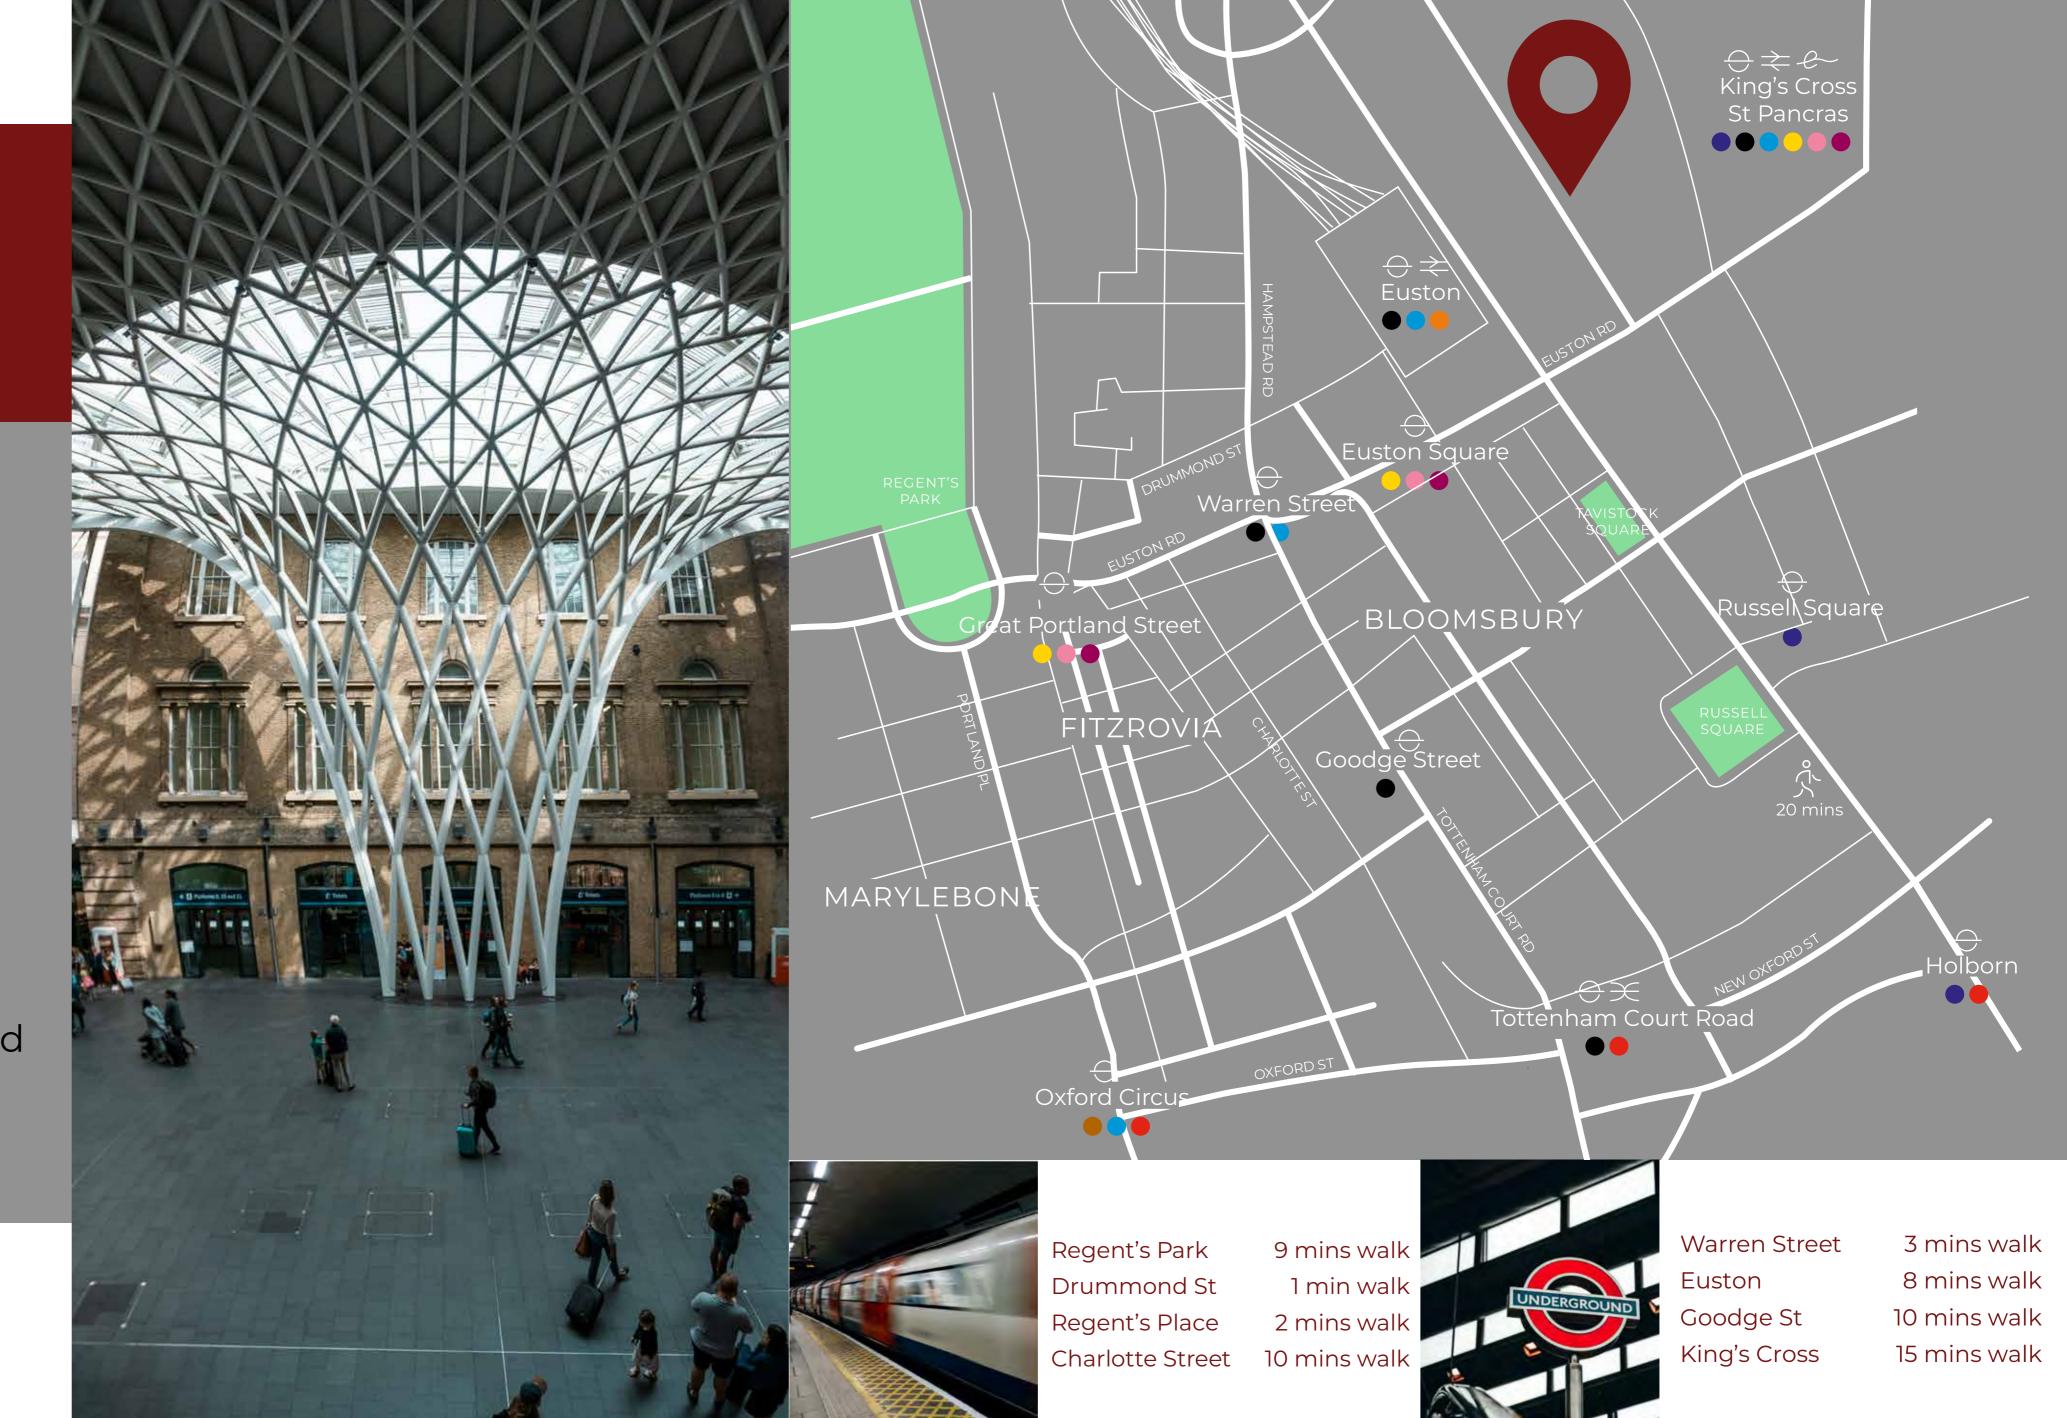

# LOCATION

The property is situated on the western side of Chalton Street, close to Euston Road, in the Borough of Camden.

The surrounding area is a mix of commercial and residential properties. London Euston Station is 0.2 miles away, the busiest intercity railway and is due to see the arrival of the new HS2 by 2025. St Pancras International, which connects London to the majority of the United Kingdom and the Eurotunnel is 0.5 miles away.

The property benefits from excellent transport links.

Established nearby retailers include Pret A Manger, Pizza Express and Barclays.