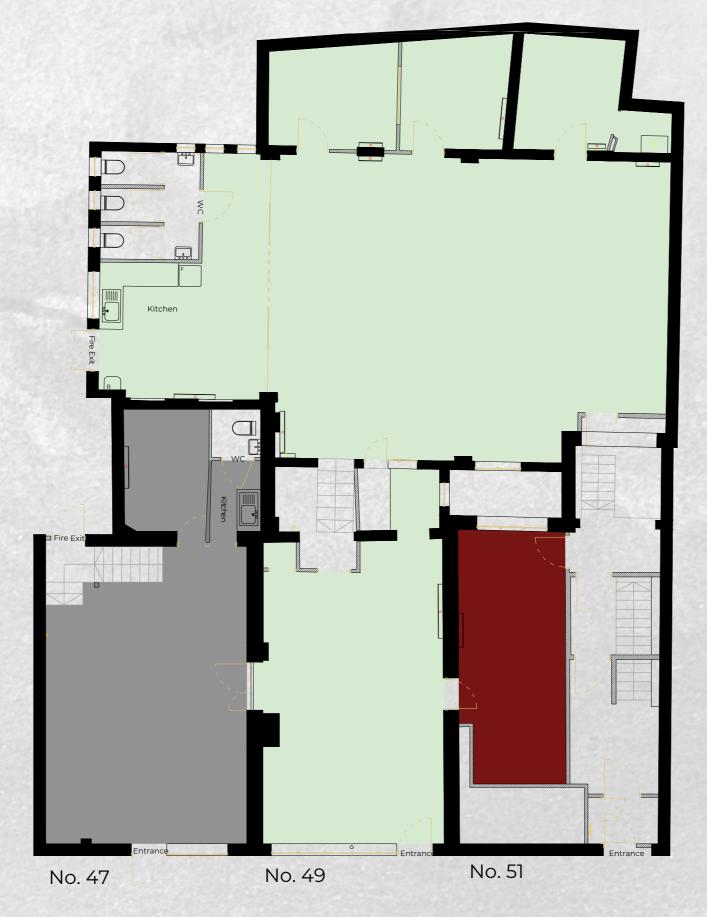

# FLOOR PLANS

### GROUND LEVEL

|              | No. 47      | No. 49        | No. 51      |
|--------------|-------------|---------------|-------------|
| Ground level | 482 sq. ft. | 1,669 sq. ft. | 182 sq. ft. |
| Lower Ground | 307 sq. ft. | 308 sq. ft.   | 392 sq. ft. |
| Total Nia    | 789 sq. ft. | 1,977 sq. ft. | 574 sq. ft. |

#### References

No. 47 Net Internal Area
No. 49 Net Internal Area
No. 51 Net Internal Area