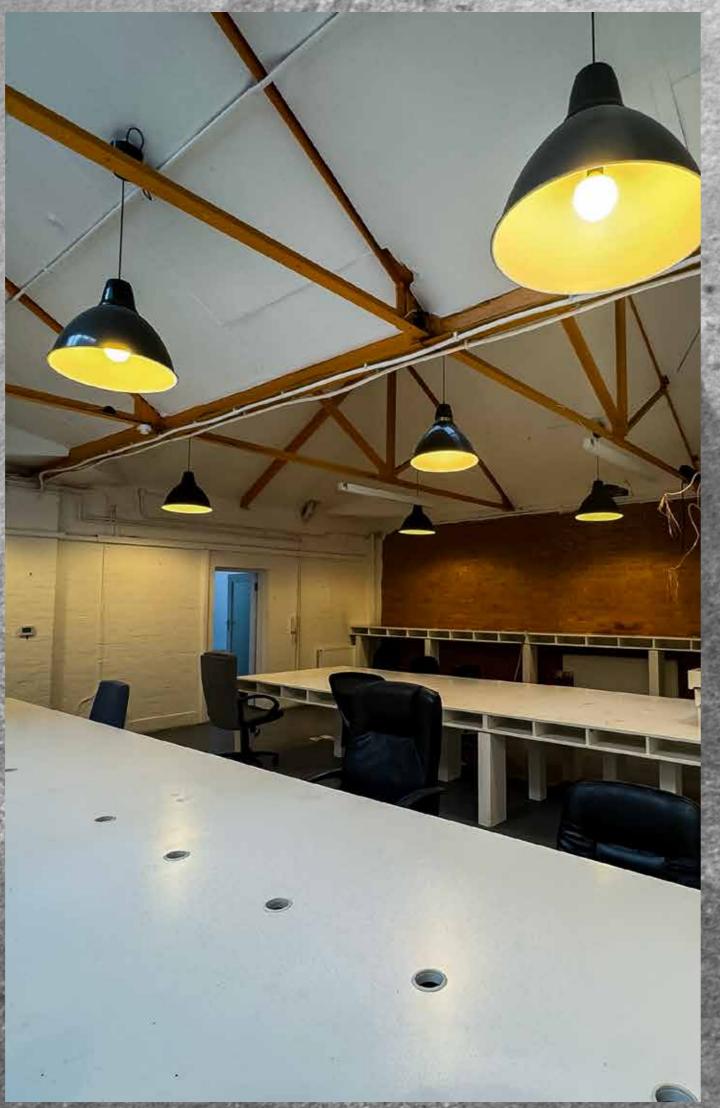

# AMENITIES

Rear Pitched Roofing

Comfort cooling (not tested)

Rear Skylights

Internal Desking Available

2 - 3 Entrances

Abundance of natural light

Self-Contained

3 Internal WCs

Fitted Kitchen

3 Private Meeting Rooms

Wall-Mounted radiators (not tested)