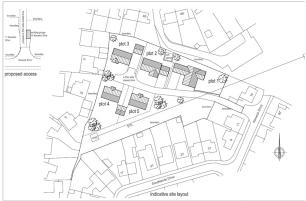

### Description

Open land currently overgrown and surrounded by mature hedging. There are Electricity cables running across the South side of the site with a non developable corridor below.

The land totals 1.12 Acres and has an outline planning consent Granted on 20th March 2024 under application No S23/2023 for 5 properties. The Outline consent does not specify the size or style of the properties but adjoining properties on Kenwick Drive are Single Storey and on Southlands Drive and Brittain Drive are 2 storey housing.

3 of the properties have a double garage and 2 have a single garage.