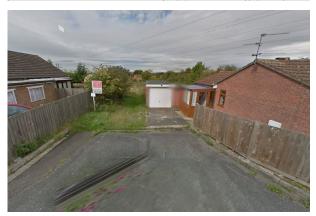

### Description

Open land currently overgrown and surrounded by mature hedging. There are Electricity cables running across the South side of the site with a non developable corridor below.

The land totals 1.12 Acres and has an outline planning consent Granted on 20th March 2024 under application No S23/2023 for 5 properties. The Outline consent does not specify the size or style of the properties but adjoining properties on Kenwick Drive are Single Storey and on Southlands Drive and Brittain Drive are 2 storey housing.