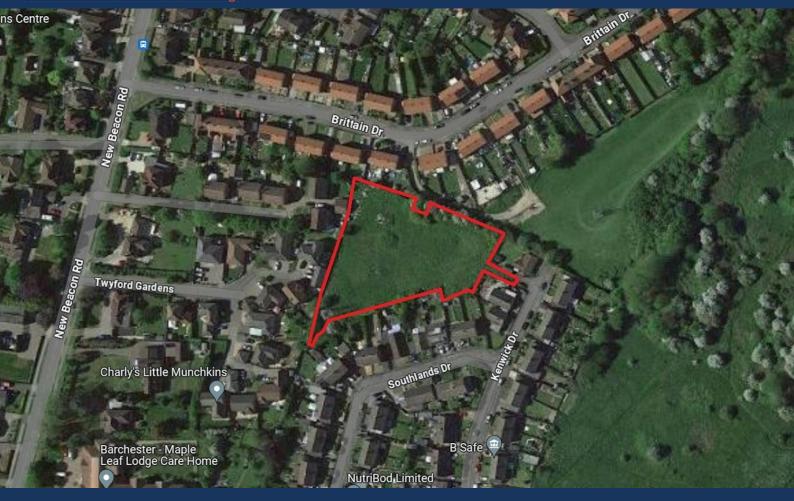

### Description

Open land currently overgrown and surrounded by mature hedging. There are Electricity cables running across the South side of the site with a non developable corridor below.

The land totals 1.12 Acres and has an outline planning consent Granted on 20th March 2024 under application No S23/2023 for 5 properties. The Outline consent does not specify the size or style of the properties but adjoining properties on Kenwick Drive are Single Storey and on Southlands Drive and Brittain Drive are 2 storey housing.

#### Location

Vacant open land in Grantham, surrounded by residential housing. Access is off the public highway on Kenwick Drive