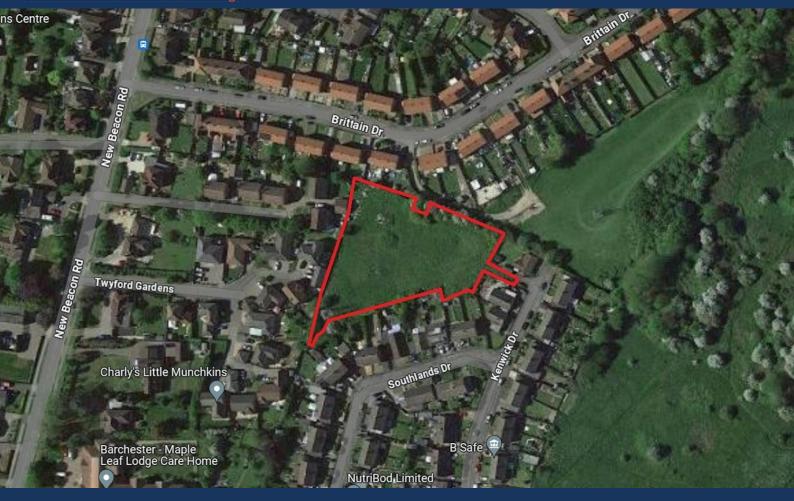

### Description

Open land currently overgrown and surrounded by mature hedging. There are Electricity cables running across the South side of the site with a non developable corridor below.

The land totals 1.12 Acres and has an outline planning consent Granted on 20th March 2024 under application No S23/2023 for 5 properties. The Outline consent does not specify the size or style of the properties but adjoining properties on Kenwick Drive are Single Storey and on Southlands Drive and Brittain Drive are 2 storey housing.

#### Location

Vacant open land in Grantham, surrounded by residential housing. Access is off the public highway on Kenwick Drive

### **Planning**

Planning application No S23/2023 was submitted to South Kesteven District Council on 1st November 2023 and granted on 20th March 2024 the details of which can be found on the SKDC planning portal.