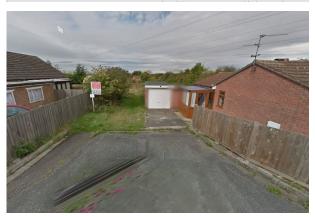

### Description

Open land currently overgrown and surrounded by mature hedging. There are Electricity cables running across the South side of the site with a non developable corridor below.

The land totals 1.12 Acres and has an outline planning consent Granted on 20th March 2024 under application No S23/2023 for 5 properties. The Outline consent does not specify the size or style of the properties but adjoining properties on Kenwick Drive are Single Storey and on Southlands Drive and Brittain Drive are 2 storey housing.

#### Location

Vacant open land in Grantham, surrounded by residential housing. Access is off the public highway on Kenwick Drive