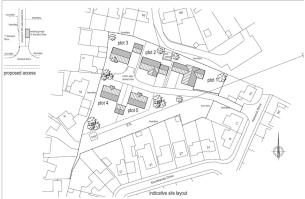

### Description

Open land currently overgrown and surrounded by mature hedging. There are Electricity cables running across the South side of the site with a non developable corridor below.

The land totals 1.12 Acres and has an outline planning consent Granted on 20th March 2024 under application No S23/2023 for 5 properties. The Outline consent does not specify the size or style of the properties but adjoining properties on Kenwick Drive are Single Storey and on Southlands Drive and Brittain Drive are 2 storey housing.

3 of the properties have a double garage and 2 have a single garage.