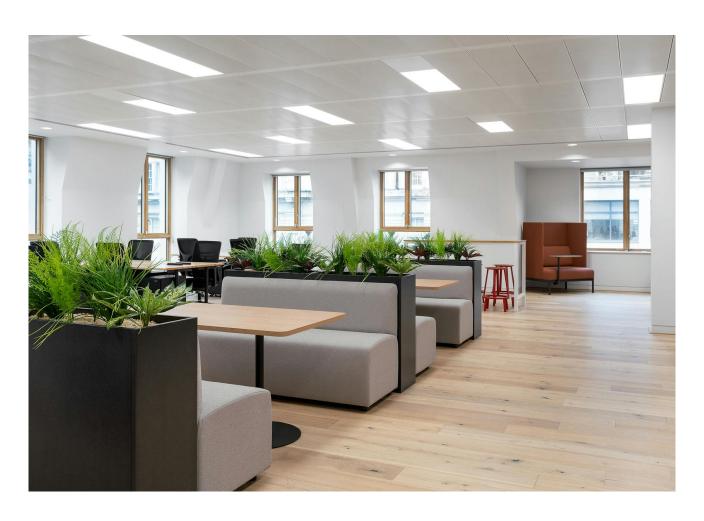

## Description

Dixon House offers modern, refurbished accommodation behind an impressive period façade. The 3rd & 5th floors are available on a fully fitted basis, benefitting from excellent levels of natural daylight. The building reception has been newly refurbished and commissionaire. The building has been upgraded to fully electric with an EPC B rating.