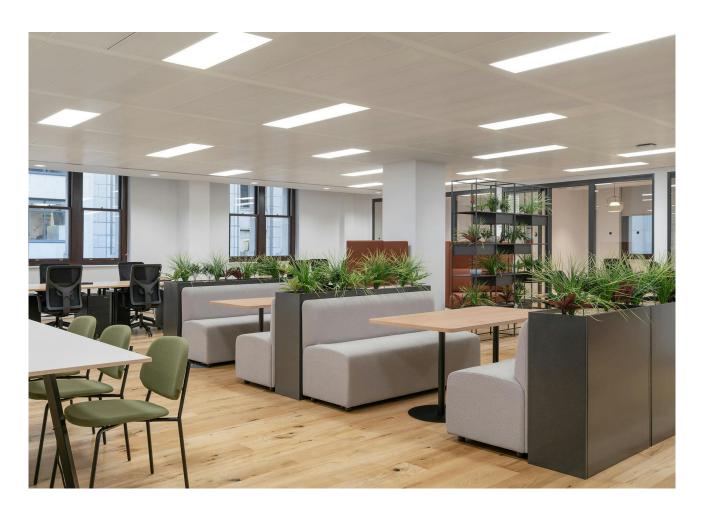

## Description

Dixon House offers modern, refurbished accommodation behind an impressive period façade. The 3rd & 5th floors are available on a fully fitted basis, benefitting from excellent levels of natural daylight. The building reception has been newly refurbished and commissionaire. The building has been upgraded to fully electric with an EPC B rating.

## Accommodation

The accommodation comprises the following areas:

| Name                       | sq ft  | sq m     | Availability |
|----------------------------|--------|----------|--------------|
| 3rd                        | 7,229  | 671.60   | Under Offer  |
| 5th                        | 6,059  | 562.90   | Under Offer  |
| Ground - With own entrance | 2,484  | 230.77   | Available    |
| Total                      | 15 772 | 1 465 27 |              |