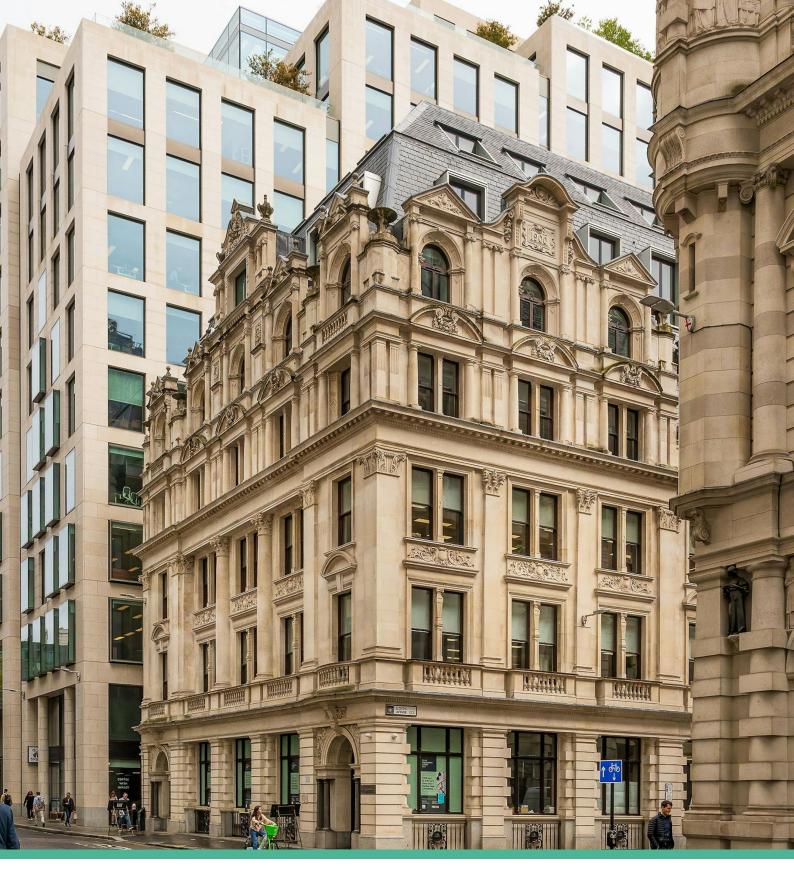

# **Dixon House**

1 Lloyds Avenue, London, EC3M 5DJ

Fully fitted, refurbished offices with excellent natural daylight in a prominent city location.

2,484 sq ft (230.77 sq m)

## Description

Dixon House offers modern, refurbished accommodation behind an impressive period façade. The 3rd & 5th floors are available on a fully fitted basis, benefitting from excellent levels of natural daylight. The building reception has been newly refurbished and commissionaire. The building has been upgraded to fully electric with an EPC B rating.

### Location

Located in the bustling EC3 district of London, Dixon House is in close proximity to a number of bars, restaurants and cafe's as well as the popular leisure destination of Leadenhall Market. The area has excellent transport links including Fenchurch Street, Monument, Tower Hill and Aldgate stations all within a short walk of the building.