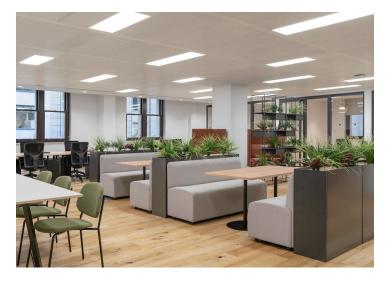

## Description

Dixon House offers modern, refurbished accommodation behind an impressive period façade. The 3rd & 5th floors are available on a fully fitted basis, benefitting from excellent levels of natural daylight. The building reception has been newly refurbished and commissionaire. The building has been upgraded to fully electric with an EPC B rating.

## Accommodation

The accommodation comprises the following areas:

| Name                       | sq ft  | sq m     | Availability |
|----------------------------|--------|----------|--------------|
| 3rd                        | 7,229  | 671.60   | Under Offer  |
| 5th                        | 6,059  | 562.90   | Under Offer  |
| Ground - With own entrance | 2,484  | 230.77   | Available    |
| Total                      | 15 772 | 1 465 27 |              |