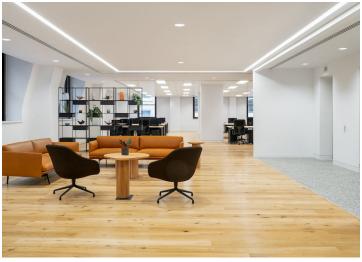

## Description

Dixon House offers modern, refurbished accommodation behind an impressive period façade. The 3rd & 5th floors are available on a fully fitted basis, benefitting from excellent levels of natural daylight. The building reception has been newly refurbished and commissionaire. The building has been upgraded to fully electric with an EPC B rating.

## Accommodation

The accommodation comprises the following areas:

| Name                       | sq ft  | sq m     | Availability |
|----------------------------|--------|----------|--------------|
| 3rd                        | 7,229  | 671.60   | Under Offer  |
| 5th                        | 6,059  | 562.90   | Under Offer  |
| Ground - With own entrance | 2,484  | 230.77   | Available    |
| Total                      | 15 772 | 1 465 27 |              |