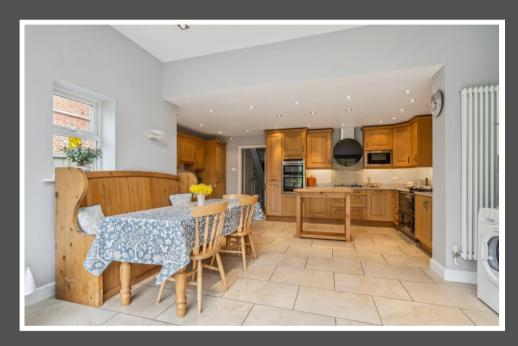

## Love Homes

High Street, Clophill, Bedfordshire, MK45 4AB

Presenting an exquisite Edwardian home spanning over 1,600 sq.ft., with potential for future expansion like a loft conversion (subject to planning permission). The inviting hallway leads to an extended 21'0" open-plan kitchen, dining, and family room, ideal for modern living. Three double bedrooms, including a spacious 18' x 10' main bedroom, offer ample space. Outside, a stunning 100ft south-facing garden, backing onto the River Flit, provides a serene oasis. An oversized garage and off-road parking ensure convenience for residents and visitors alike.

"We've cherished nearly two decades in our home, especially since expanding the kitchen in 2010. Nowadays, we gravitate towards the back of the house, where we entertain guests or unwind with a glass of wine regardless of the season. Summer holds a special charm; with the bifold doors open, our southfacing garden basks in sunlight, offering a picturesque view of the river and countryside. Whether indoors or outdoors, we relish our large garden.