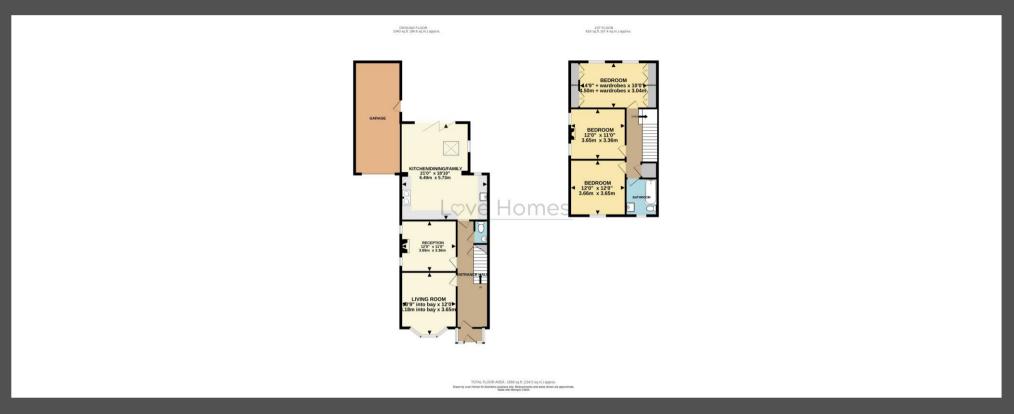

## Love Homes

High Street, Clophill, Bedfordshire, MK45 4AB

Presenting an exquisite Edwardian home spanning over 1,600 sq.ft., with potential for future expansion like a loft conversion (subject to planning permission). The inviting hallway leads to an extended 21'0" open-plan kitchen, dining, and family room, ideal for modern living. Three double bedrooms, including a spacious 18' x 10' main bedroom, offer ample space. Outside, a stunning 100ft south-facing garden, backing onto the River Flit, provides a serene oasis. An oversized garage and off-road parking ensure convenience for residents and visitors alike.

This property is presented by Stuart Scott - a Love Homes property expert with over 25 years' experience.

Find out more about this property by scanning the QR code.

4.5m

3

2

1

Tenure: Freehold Council Tax Band:D