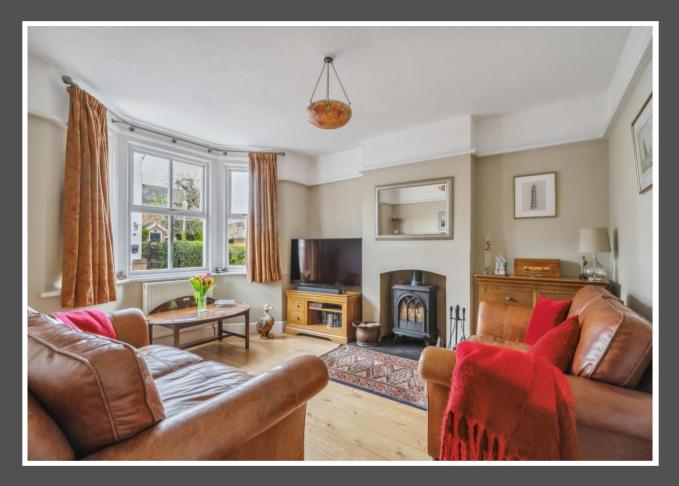

## Love Homes

High Street, Clophill, Bedfordshire, MK45 4AB

Presenting an exquisite Edwardian home spanning over 1,600 sq.ft., with potential for future expansion like a loft conversion (subject to planning permission). The inviting hallway leads to an extended 21'0" open-plan kitchen, dining, and family room, ideal for modern living. Three double bedrooms, including a spacious 18' x 10' main bedroom, offer ample space. Outside, a stunning 100ft south-facing garden, backing onto the River Flit, provides a serene oasis. An oversized garage and off-road parking ensure convenience for residents and visitors alike.

"We've cherished nearly two decades in our home, especially since expanding the kitchen in 2010. Nowadays, we gravitate towards the back of the house, where we entertain guests or unwind with a glass of wine regardless of the season. Summer holds a special charm; with the bifold doors open, our southfacing garden basks in sunlight, offering a picturesque view of the river and countryside. Whether indoors or outdoors, we relish our large garden.