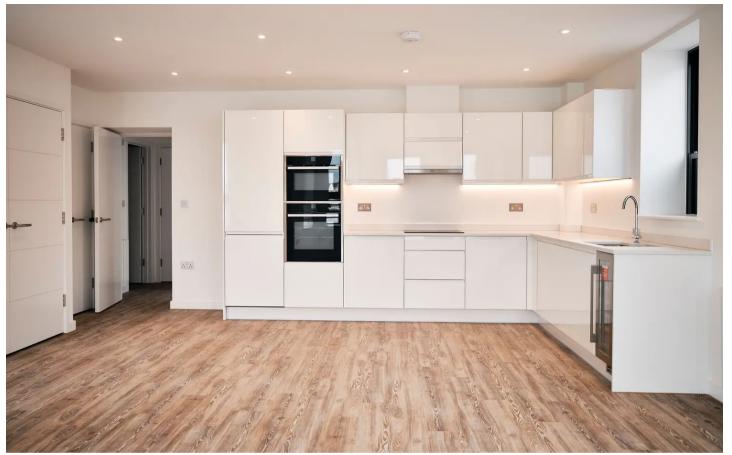

Lounge / Kitchen

Open plan reception space

- Fully fitted high quality "English Rose" kitchen
- Minerva work-surfaces
- Franke stainless steel 1½ bowl sink and drainer with chrome finish mixer tap
- A wide range of NEFF integrated appliances:-
- black glass induction hob
- circotherm stainless steel oven
- stainless steel extractor hood
- fridge/freezer
- dishwasher
- Microwave
- Caple Slot-in Wine cooler Bathroom and en-suites
- Quality Ideal Standard white sanitary ware
- Merlyn Ionic shower screens and shower trays
- Thermostatic shower mixers
- Strip light with shaver socket