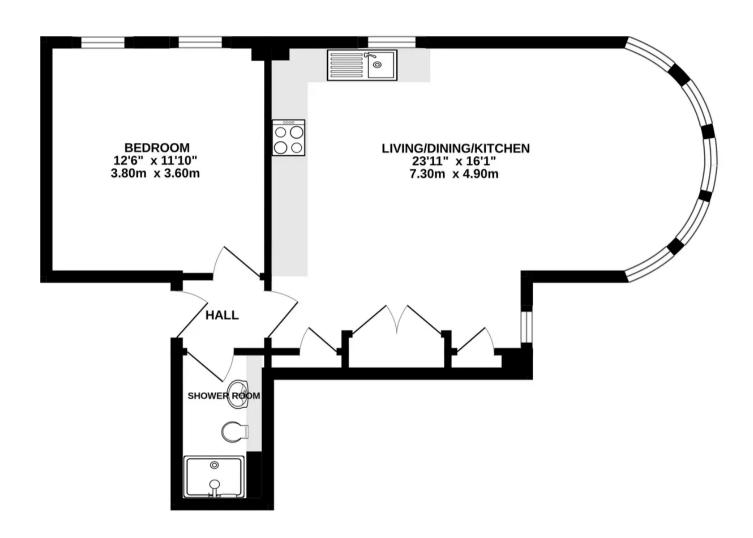

## 16 Fort D'Auvergne Block C, Le Harve des Pas

St Helier, Jersey

No. 16 is on the ground floor of Block C and is a one bedroom, one bathroom apartment. Making the most of the 'turret' shape the reception space has fantastic beach and sea views.

### GROUND FLOOR 619 sq.ft. (57.5 sq.m.) approx.