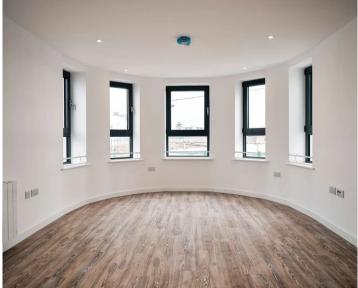

Lounge / Kitchen

Open plan reception space

- Fully fitted high quality "English Rose" kitchen
- Minerva work-surfaces
- Franke stainless steel 1½ bowl sink and drainer with chrome finish mixer tap
- A wide range of NEFF integrated appliances:-
- black glass induction hob
- circotherm stainless steel oven
- stainless steel extractor hood
- fridge/freezer
- dishwasher
- Microwave
- Caple Slot-in Wine cooler Bathroom and en-suites
- Quality Ideal Standard white sanitary ware
- Merlyn Ionic shower screens and shower trays
- Thermostatic shower mixers
- Strip light with shaver socket