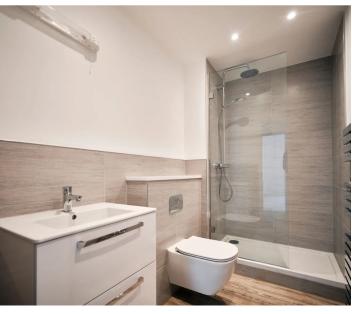

Lounge / Kitchen

Open plan reception space

- Fully fitted high quality "English Rose" kitchen
- Minerva work-surfaces
- Franke stainless steel 1½ bowl sink and drainer with chrome finish mixer tap
- A wide range of NEFF integrated appliances:-
- black glass induction hob
- circotherm stainless steel oven
- stainless steel extractor hood
- fridge/freezer
- dishwasher
- Microwave
- Caple Slot-in Wine cooler Bathroom and en-suites
- Quality Ideal Standard white sanitary ware
- Merlyn Ionic shower screens and shower trays
- Thermostatic shower mixers
- Strip light with shaver socket