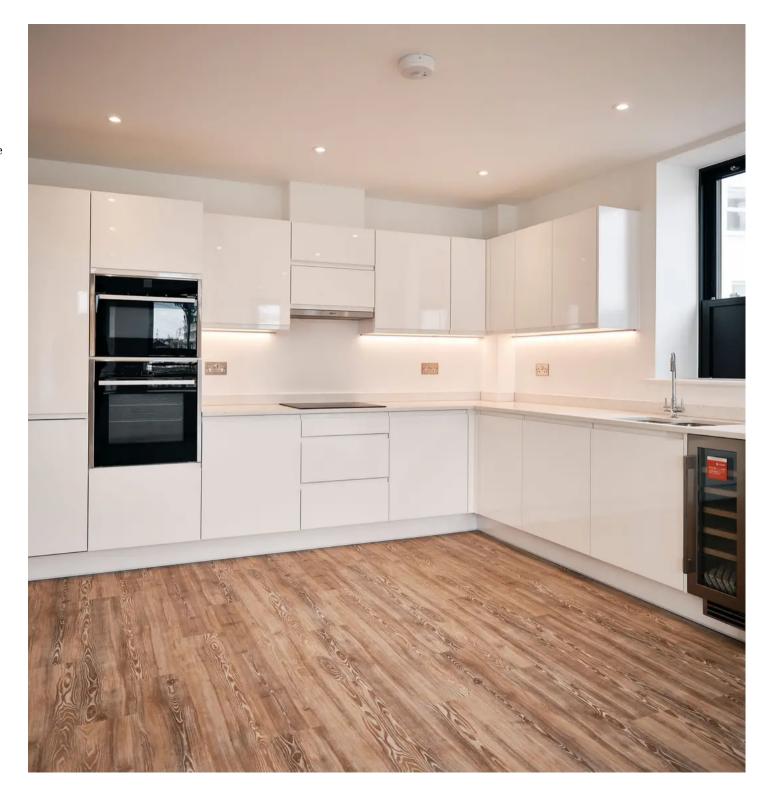

Lounge / Kitchen

Open plan reception space

- Fully fitted high quality "English Rose" kitchen
- Minerva work-surfaces
- Franke stainless steel 1½ bowl sink and drainer with chrome finish mixer tap
- A wide range of NEFF integrated appliances:-
- black glass induction hob
- circotherm stainless steel oven
- stainless steel extractor hood
- fridge/freezer
- dishwasher
- Microwave
- Caple Slot-in Wine cooler Bathroom and en-suites
- Quality Ideal Standard white sanitary ware
- Merlyn Ionic shower screens and shower trays
- Thermostatic shower mixers
- Strip light with shaver socket