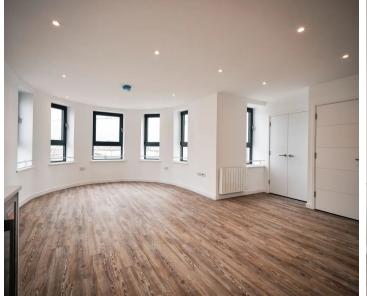

Lounge / Kitchen

Open plan reception space

- Fully fitted high quality "English Rose" kitchen
- Minerva work-surfaces
- Franke stainless steel 1½ bowl sink and drainer with chrome finish mixer tap
- A wide range of NEFF integrated appliances:-
- black glass induction hob
- circotherm stainless steel oven
- stainless steel extractor hood
- fridge/freezer
- dishwasher
- Microwave
- Caple Slot-in Wine cooler Bathroom and en-suites
- Quality Ideal Standard white sanitary ware
- Merlyn Ionic shower screens and shower trays
- Thermostatic shower mixers
- Strip light with shaver socket