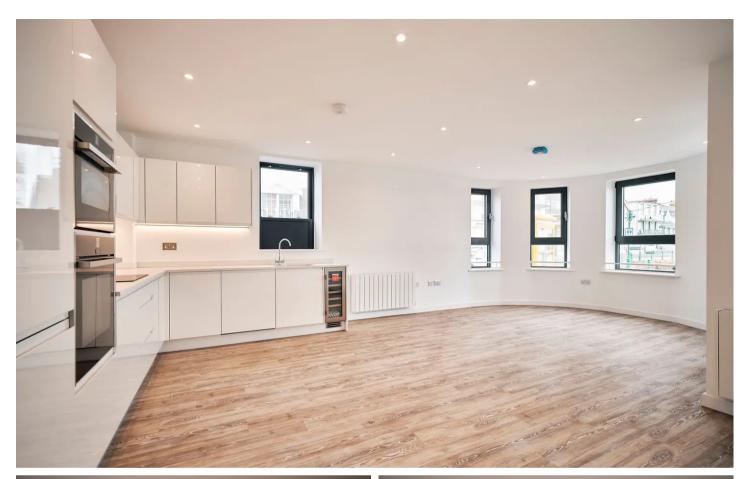

Lounge / Kitchen

Open plan reception space

- Fully fitted high quality "English Rose" kitchen
- Minerva work-surfaces
- Franke stainless steel 1½ bowl sink and drainer with chrome finish mixer tap
- A wide range of NEFF integrated appliances:-
- black glass induction hob
- circotherm stainless steel oven
- stainless steel extractor hood
- fridge/freezer
- dishwasher
- Microwave
- Caple Slot-in Wine cooler Bathroom and en-suites
- Quality Ideal Standard white sanitary ware
- Merlyn Ionic shower screens and shower trays
- Thermostatic shower mixers
- Strip light with shaver socket