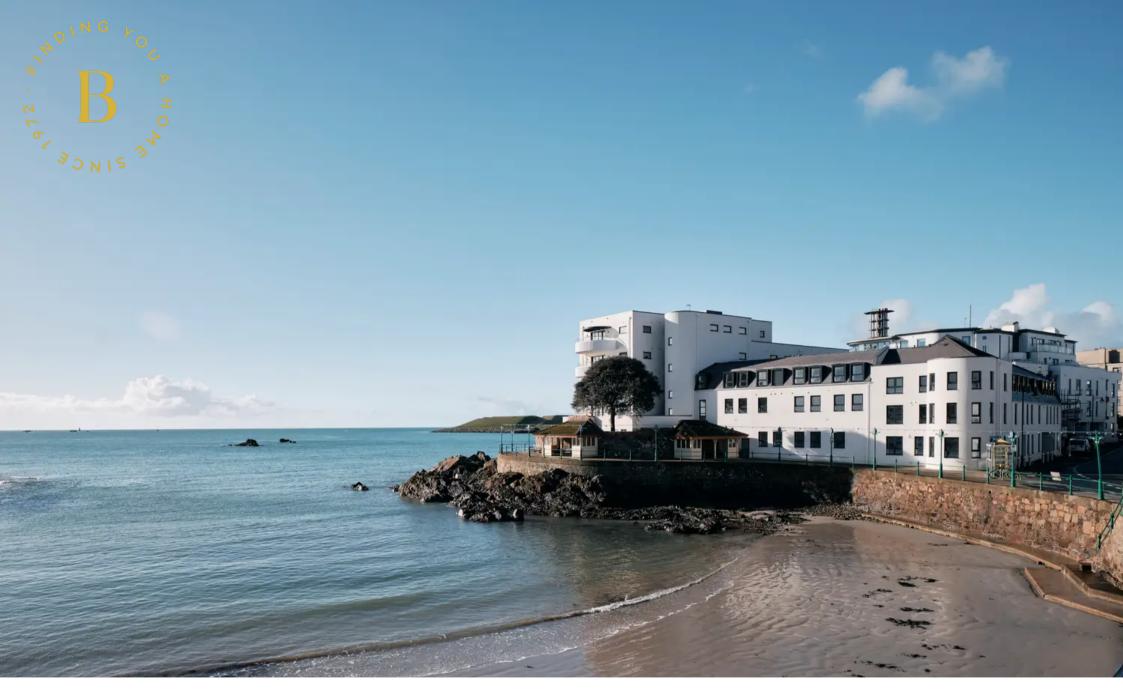

## 16 Fort D'Auvergne Block C, Le Harve des Pas

St Helier, Jersey

- Ground floor 1 bedroom, 1 bathroom apartment
- Stunning beach and sea views towards the Lido
- Parking for 1 car plus visitor spaces

## 16 Fort D'Auvergne Block C, Le Harve des Pas

St Helier, Jersey

No. 16 is on the ground floor of Block C and is a one bedroom, one bathroom apartment. Making the most of the 'turret' shape the reception space has fantastic beach and sea views.