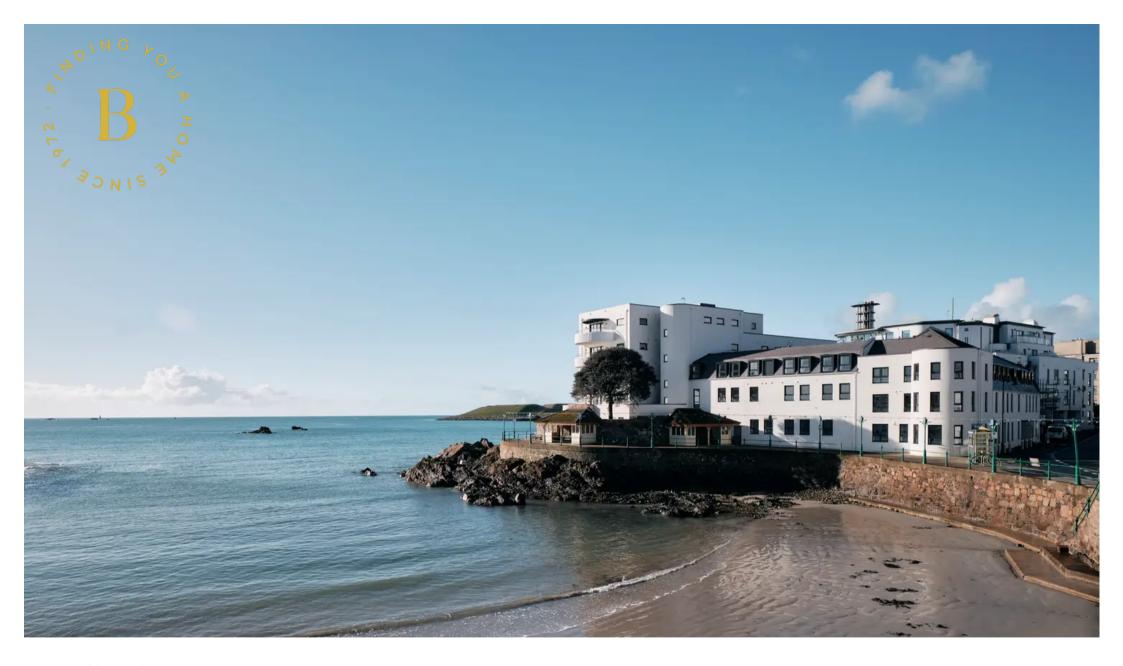

## 16 Fort D'Auvergne Block C, Le Harve des Pas

St Helier, Jersey

- Ground floor 1 bedroom, 1 bathroom apartment
- Stunning beach and sea views towards the Lido
- Parking for 1 car plus visitor spaces

## 16 Fort D'Auvergne Block C, Le Harve des Pas

St Helier, Jersey

No. 16 is on the ground floor of Block C and is a one bedroom, one bathroom apartment. Making the most of the 'turret' shape the reception space has fantastic beach and sea views.