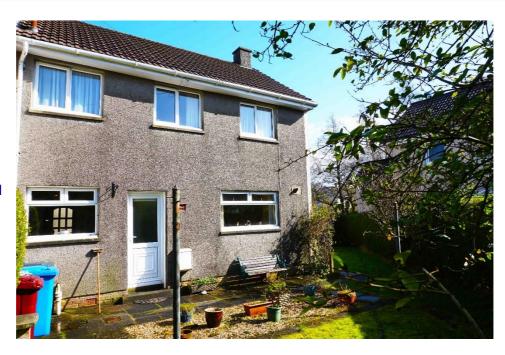

# Stephenson Place, The Murray, East Kilbride, G75 0AR

Joyce Heeps Homes are delighted to market this three-bedroom end-terraced villa with kerb lowered to allow a driveway. It is close to primary and secondary schools, sports and recreational facilities, Town Centre, Retail Parks, and regular bus services.

### **Description**

This threebedroom end terraced villa although requiring a degree of modernisation has many features listed.

E.K. Business Park 14 Stroud Road East Kilbride G75 0YA

It comprises on the ground level of the hallway, spacious lounge/ dining room, and breakfasting kitchen. The kitchen is accessed from the dining area, it includes the integrated electric oven, electric hob, and has space for all freestanding appliances.