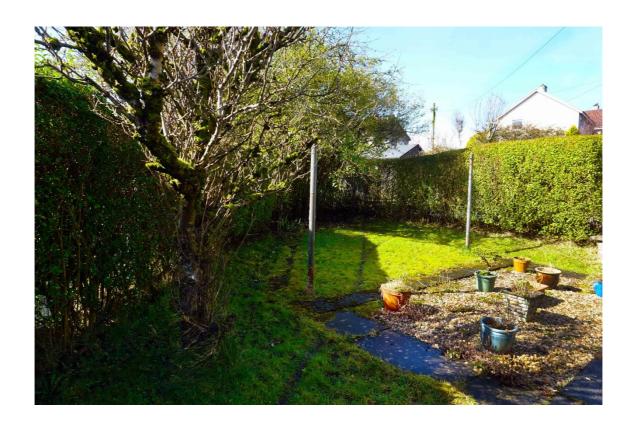

It is set within mature gardens to the front side and rear which are laid mainly to lawn.

E.K. Business Park 14 Stroud Road East Kilbride G75 0YA

There are slab and loose chip patio areas, and the side and rear gardens are surrounded by mature hedging.