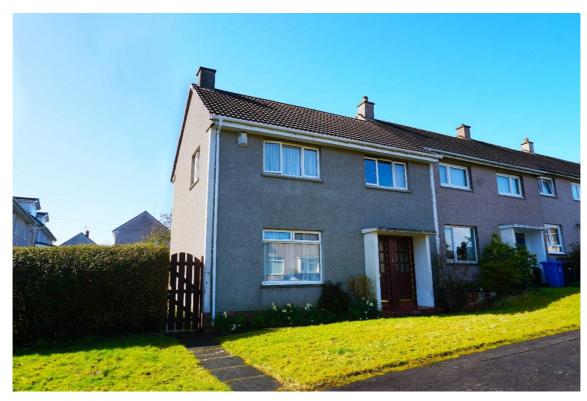

# Stephenson Place, The Murray, East Kilbride, G75 0AR

Joyce Heeps Homes are delighted to market this three-bedroom end-terraced villa with kerb lowered to allow a driveway. It is close to primary and secondary schools, sports and recreational facilities, Town Centre, Retail Parks, and regular bus services.

#### **Features**

Kerb lowered for driveway

Cul-de-sac

Roof replaced in recent years.

Gas central heating (boiler 5 years old)

Double-glazing

Regular bus services

Private rear & side garden

### **Description**

This threebedroom end terraced villa although requiring a degree of modernisation has many features listed.

E.K. Business Park 14 Stroud Road East Kilbride G75 0YA

It comprises on the ground level of the hallway, spacious lounge/ dining room, and breakfasting kitchen. The kitchen is accessed from the dining area, it includes the integrated electric oven, electric hob, and has space for all freestanding appliances.