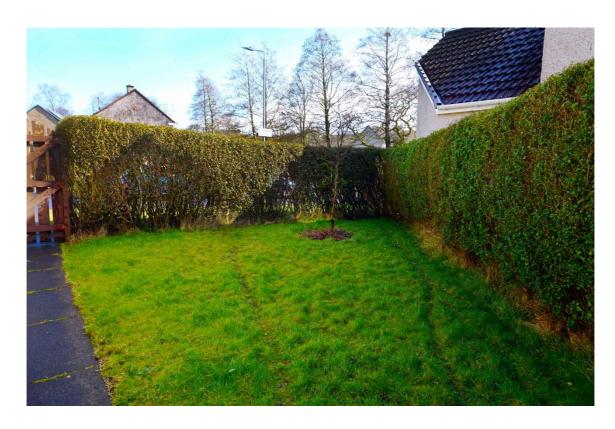

It is set within mature gardens to the front side and rear which are laid mainly to lawn.

E.K. Business Park 14 Stroud Road East Kilbride G75 0YA

There are slab and loose chip patio areas, and the side and rear gardens are surrounded by mature hedging.