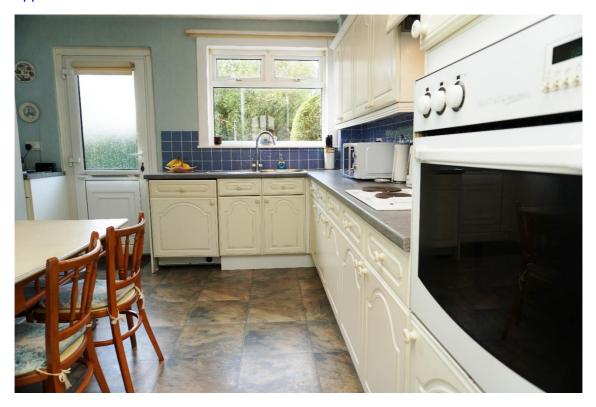

### **Description**

This threebedroom end terraced villa although requiring a degree of modernisation has many features listed.

E.K. Business Park 14 Stroud Road East Kilbride G75 0YA

It comprises on the ground level of the hallway, spacious lounge/ dining room, and breakfasting kitchen. The kitchen is accessed from the dining area, it includes the integrated electric oven, electric hob, and has space for all freestanding appliances.

#### **Measurements**

Lounge/dining room 18'5" x 11'10". Bedroom 10'4" x 12'1"

Kitchen 18'5" x 11'8" narrowing to 5'5" Bedroom 7'11" x 8'9"

Bedroom 11" x 8'4" Bathroom 6'4" x 5'5"

E.K. Business Park 14 Stroud Road East Kilbride G75 0YA