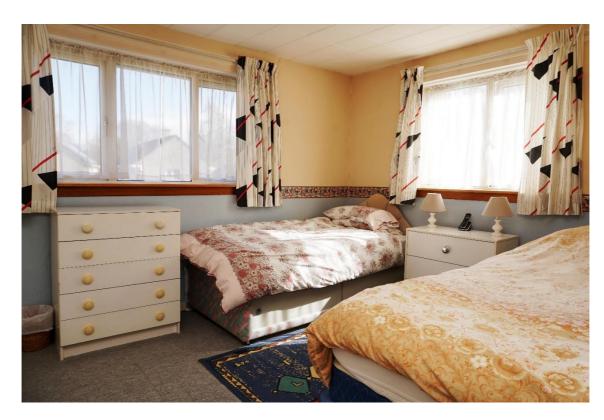

E.K. Business Park 14 Stroud Road East Kilbride G75 0YA

The stairway in the hall leads to three well-proportioned bedrooms, and family bathroom with electric shower over the bath.

E.K. Business Park 14 Stroud Road East Kilbride G75 0YA

#### **Measurements**

Lounge/dining room 18'5" x 11'10". Bedroom 10'4" x 12'1"

Kitchen 18'5" x 11'8" narrowing to 5'5" Bedroom 7'11" x 8'9"

Bedroom 11" x 8'4" Bathroom 6'4" x 5'5"

E.K. Business Park 14 Stroud Road East Kilbride G75 0YA