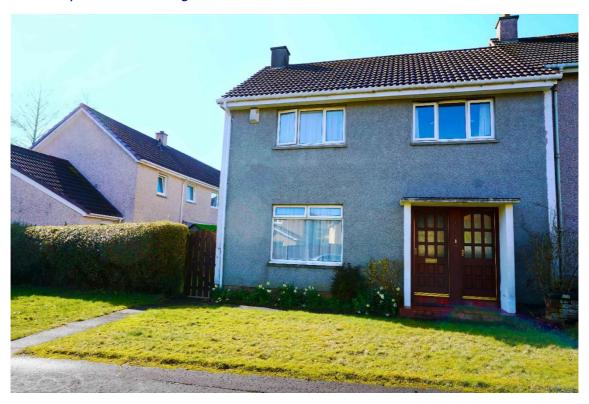

# Stephenson Place, The Murray, East Kilbride, G75 0AR

Joyce Heeps Homes are delighted to market this three-bedroom end-terraced villa with kerb lowered to allow a driveway. It is close to primary and secondary schools, sports and recreational facilities, Town Centre, Retail Parks, and regular bus services.

### **Description**

This threebedroom end terraced villa although requiring a degree of modernisation has many features listed.

E.K. Business Park 14 Stroud Road East Kilbride G75 0YA

It comprises on the ground level of the hallway, spacious lounge/ dining room, and breakfasting kitchen. The kitchen is accessed from the dining area, it includes the integrated electric oven, electric hob, and has space for all freestanding appliances.