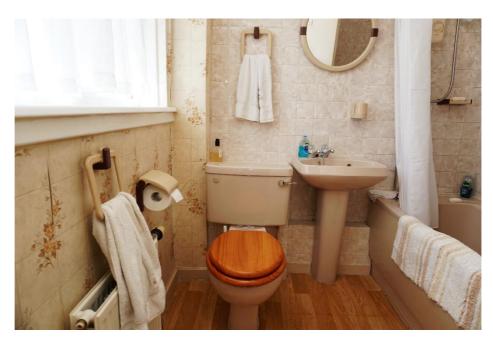

E.K. Business Park 14 Stroud Road East Kilbride G75 0YA

The stairway in the hall leads to three well-proportioned bedrooms, and family bathroom with electric shower over the bath.

E.K. Business Park 14 Stroud Road East Kilbride G75 0YA

#### **Measurements**

Lounge/dining room 18'5" x 11'10". Bedroom 10'4" x 12'1"

Kitchen 18'5" x 11'8" narrowing to 5'5" Bedroom 7'11" x 8'9"

Bedroom 11" x 8'4" Bathroom 6'4" x 5'5"

E.K. Business Park 14 Stroud Road East Kilbride G75 0YA