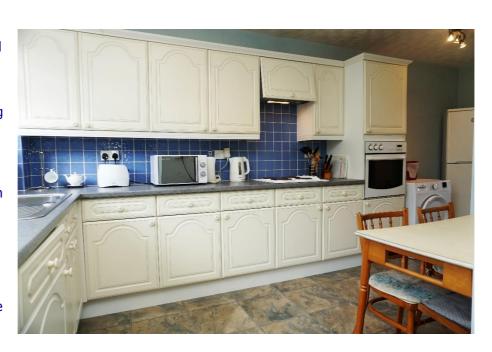

### **Description**

This threebedroom end terraced villa although requiring a degree of modernisation has many features listed.

E.K. Business Park 14 Stroud Road East Kilbride G75 0YA

It comprises on the ground level of the hallway, spacious lounge/ dining room, and breakfasting kitchen. The kitchen is accessed from the dining area, it includes the integrated electric oven, electric hob, and has space for all freestanding appliances.