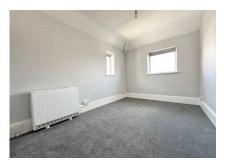

The bedroom comprises of built-in wardrobe space. There is a shower room and a separate WC both of which are modern.

If you are looking for a flat close to local amenities then look no further, you have just found the place.

## **ENTRANCE HALL**

**DUAL ASPECT LOUNGE 12' x 8'5" (3.65m x 2.56m)** 

**SOUTH FACING KITCHEN 9'11" max x 8'1" max (3.02m x 2.46m)** 

BEDROOM 12' x 6'11" (3.65m x 2.10m)

SHOWER ROOM 5'6" x 4'5" (1.67m x 1.34m)