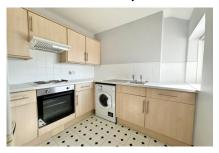

Step inside this spacious 1 bedroom first floor flat located close to the Cliff Top Promenade, local shops, doctors surgery and bus services to Brighton City Centre and Eastbourne Town Centre. The flat has its own front door, this leads up the stairs and into the hallway. This includes two storage cupboards perfect for coats and shoes. From the hallway you will find a dual aspect lounge with the benefit of built in shelving space. The south facing kitchen is a good size and is fitted with a range of base cupboards and drawers with matching wall cupboards. There is a built-in oven and hob and space for all other appliances. You also have the bonus of a sea view!

## **ENTRANCE HALL**

**DUAL ASPECT LOUNGE 12' x 8'5" (3.65m x 2.56m)** 

**SOUTH FACING KITCHEN 9'11" max x 8'1" max (3.02m x 2.46m)** 

BEDROOM 12' x 6'11" (3.65m x 2.10m)

SHOWER ROOM 5'6" x 4'5" (1.67m x 1.34m)