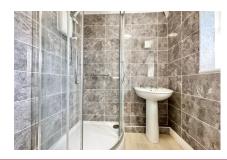

The bedroom comprises of built-in wardrobe space. There is a shower room and a separate WC both of which are modern.

If you are looking for a flat close to local amenities then look no further, you have just found the place.

## **ENTRANCE HALL**

**DUAL ASPECT LOUNGE 12' x 8'5" (3.65m x 2.56m)** 

**SOUTH FACING KITCHEN 9'11" max x 8'1" max (3.02m x 2.46m)** 

BEDROOM 12' x 6'11" (3.65m x 2.10m)

SHOWER ROOM 5'6" x 4'5" (1.67m x 1.34m)