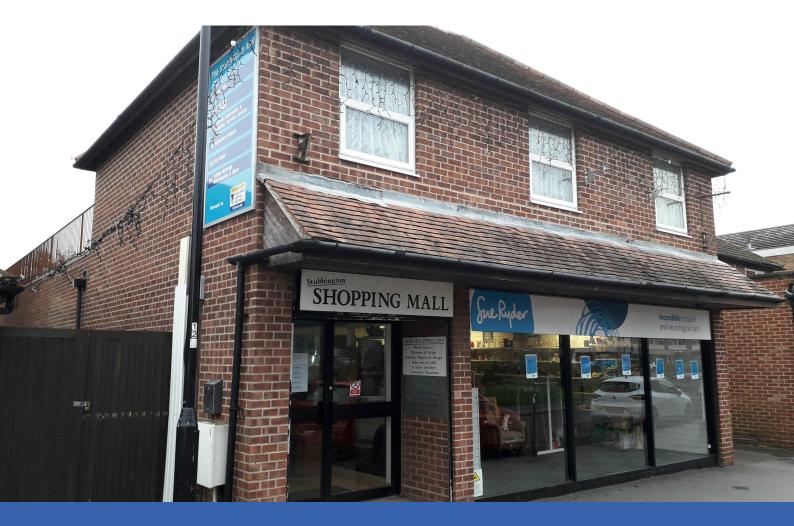

# The Kiosk, Stubbington Mall, Stubbington Green, Fareham, PO14 2LE

Small 'Kiosk' Lock up Shop

#### Description

The property comprises a small lock up kiosk situated within the busy Stubbington Mall.

There are shared cloakroom facilities within the Mall.

#### Location

Stubbington Mall is situated within busy Stubbington Village which is a couple of miles south of the A27 linking with the M27. A short distance to the south is Gosport via the B3334.