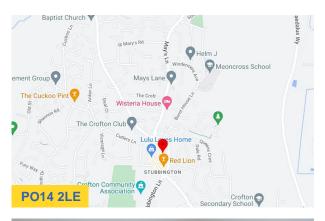

#### Location

Stubbington Mall is situated within busy Stubbington Village which is a couple of miles south of the A27 linking with the M27. A short distance to the south is Gosport via the B3334.