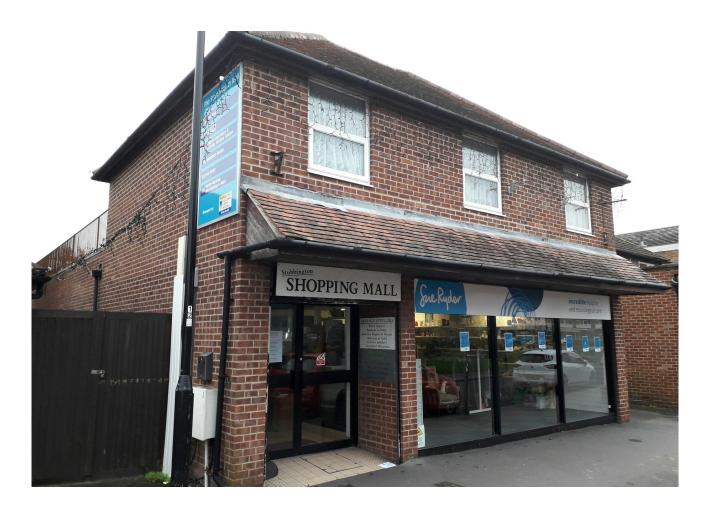

# The Kiosk, Stubbington Mall, Stubbington Green, Fareham, PO14 2LE

Small 'Kiosk' Lock up Shop

#### Description

The property comprises a small lock up kiosk situated within the busy Stubbington Mall.

There are shared cloakroom facilities within the Mall.

#### Location

Stubbington Mall is situated within busy Stubbington Village which is a couple of miles south of the A27 linking with the M27. A short distance to the south is Gosport via the B3334.