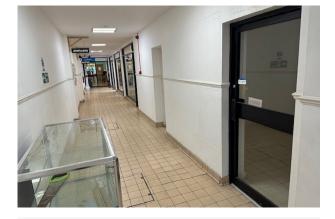

#### Description

The property comprises a small lock up kiosk situated within the busy Stubbington Mall.

There are shared cloakroom facilities within the Mall.