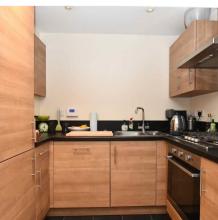

#### Kitchen

Fitted with a range of wall and base storage units with work surfaces over incorporating a sink and drainer unit, built in oven with gas hob and extractor over, integrated appliances, tiled flooring.