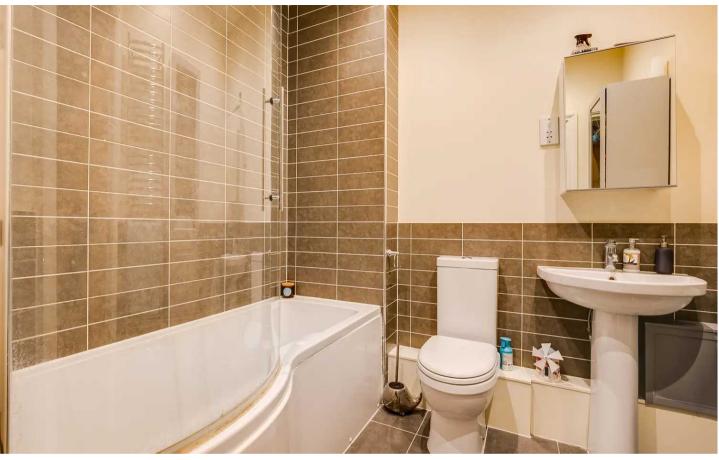

#### **Bathroom**

Fitted with a suite comprising panel enclosed bath with shower over and glass shower screen, pedestal wash hand basin, dual flush wc, tiled splash back areas, tiled flooring, radiator.