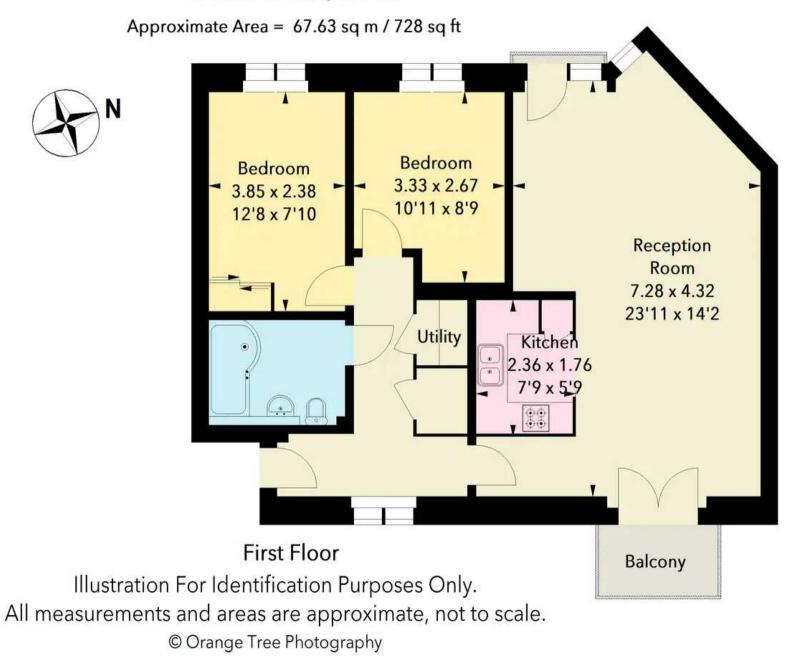

## **Reception Room**

Dual aspect room with private balcony to front aspect and Juliet balcony to rear aspect, two radiators, open to:

#### Kitchen

Fitted with a range of wall and base storage units with work surfaces over incorporating a sink and drainer unit, built in oven with gas hob and extractor over, integrated appliances, tiled flooring.

#### **Bedroom One**

With double glazed window to rear aspect, radiator, fitted wardrobe cupboards with sliding mirrored doors.

#### **Bedroom Two**

With double glazed window to rear aspect, radiator.

#### **Bathroom**

Fitted with a suite comprising panel enclosed bath with shower over and glass shower screen, pedestal wash hand basin, dual flush wc, tiled splash back areas, tiled flooring, radiator.