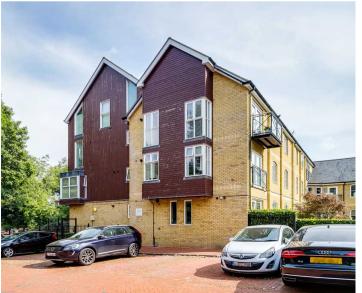

entryphone system, doors to:

## **Reception Room**

Dual aspect room with private balcony to front aspect and Juliet balcony to rear aspect, two radiators, open to:

#### Kitchen

Fitted with a range of wall and base storage units with work surfaces over incorporating a sink and drainer unit, built in oven with gas hob and extractor over, integrated appliances, tiled flooring.

#### **Bedroom One**

With double glazed window to rear aspect, radiator, fitted wardrobe cupboards with sliding mirrored doors.

#### **Bedroom Two**

With double glazed window to rear aspect, radiator.

#### **Bathroom**

Fitted with a suite comprising panel enclosed bath with shower over and glass shower screen, pedestal wash hand basin, dual flush wc, tiled splash back areas, tiled flooring, radiator.













## COMMUNAL GARDEN

Neatly kept gardens that directly front the river lea. The development has secure entry barriers.

## ALLOCATED PARKING

1 Parking Space

One allocated parking space.



# Elliot Heath Estate Agents

Elliot Heath Estate Agents, 7 Star Street - SG12 7AA

01920 29 33 33

hello@elliotheath.co.uk

elliotheath.co.uk