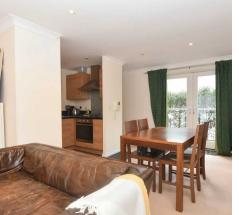

#### Kitchen

Fitted with a range of wall and base storage units with work surfaces over incorporating a sink and drainer unit, built in oven with gas hob and extractor over, integrated appliances, tiled flooring.