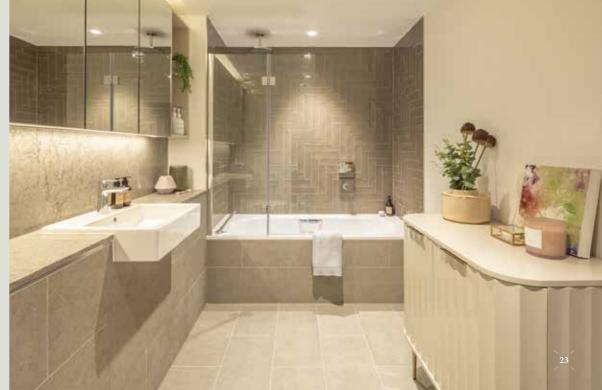

### **BATHROOMS**

- Full height porcelain tiles to shower and bath walls finished in Mineral
- Caesarstone bathroom worktops and splashbacks in Statuario Nuvo finish
- Porcelain floor tiles in Absolute Mineral finish
- Mirrored cabinet with glass shelving and shaver socket
- Recessed LED round downlights
- Kaldewei bath anti-slip with lonic panel hinged bath screen - Hansgrohe shower over bath in some apartments

- Thermostatic wall mounted chrome bath/shower control
- Hansgrohe chrome shower with hand shower
- Duravit Starck semi recessed basin
- Duravit Starck soft close dual flush WC
- Polished chrome Vogue ladder style, thermostatically controlled heated towel rail to bathrooms/shower rooms
- Extract ventilation