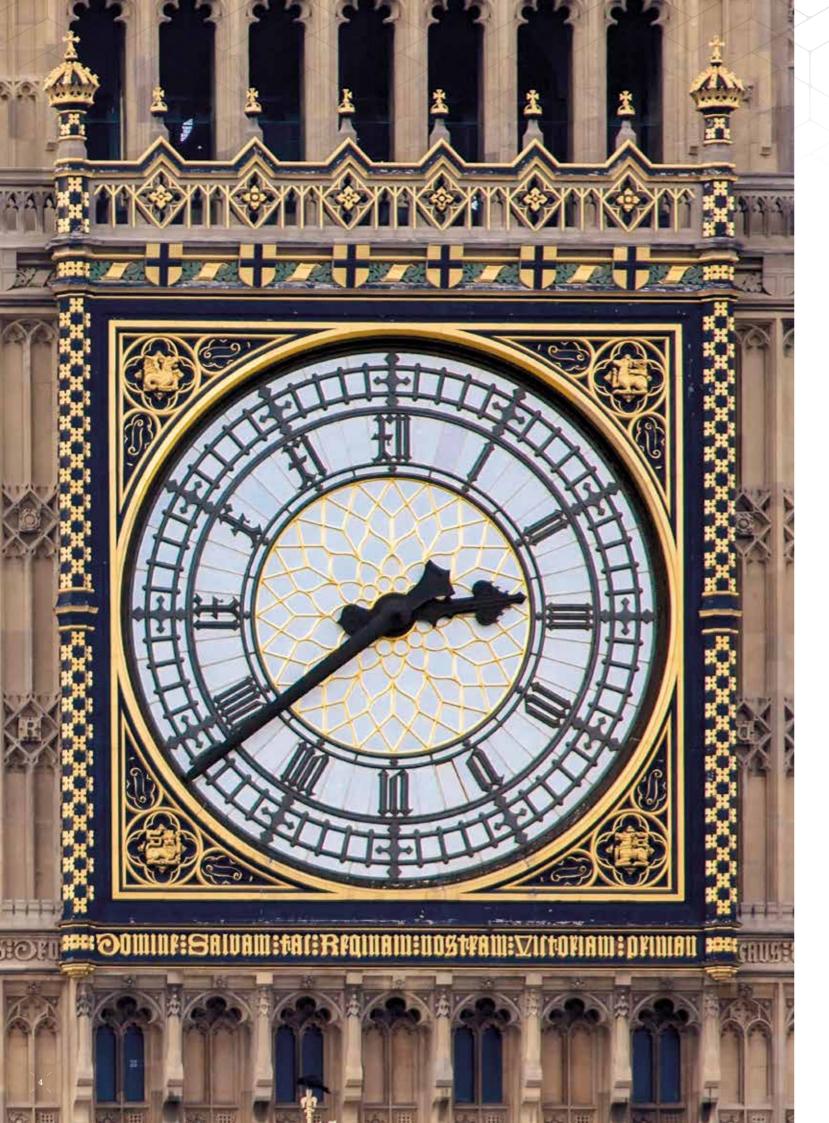

# LIFE WITHIN THE SOUND OF BIG BEN

You are also just minutes from the River Thames, the life blood of the city. A riverside walk along Millbank will take you to Parliament Square, where pubs such as the Westminster Arms and St Stephen's Tavern are renowned as the haunts of politicians and journalists.