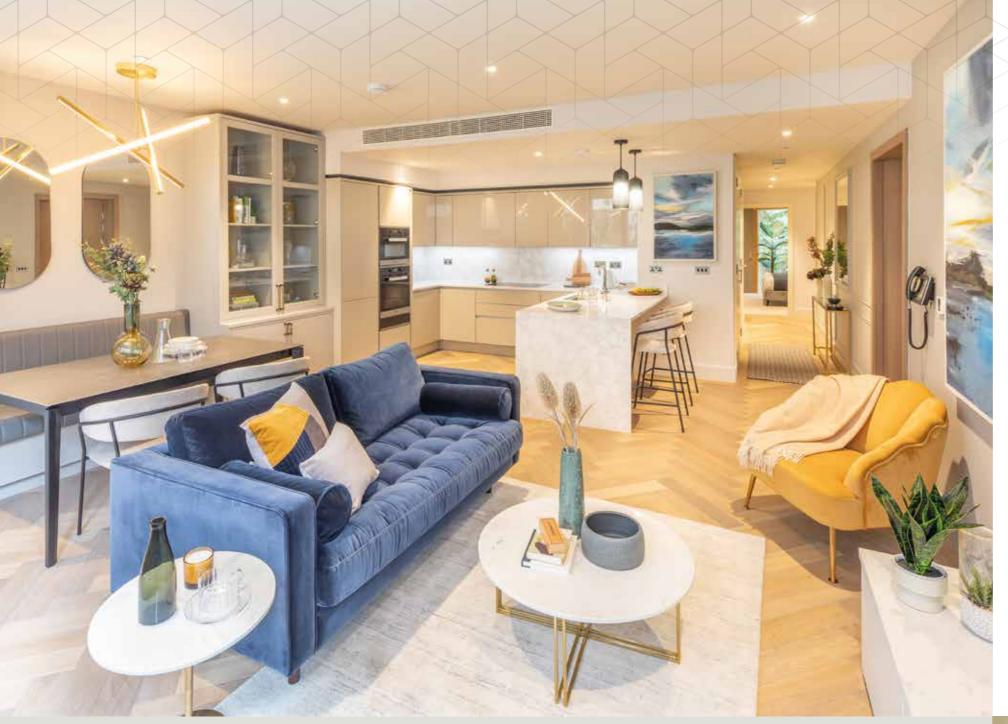

# BEAUTIFULLY COMPOSED HOMES

The apartments at Chimes have been designed for refined city living, with luxurious finishes and wellconsidered storage that make them a pleasure to live in. Large windows draw in plenty of soft, natural light, complementing the apartments' spacious and welcoming open-plan living areas. Bespoke kitchens have been cleverly planned to make them stylish and sociable as well as practical, with quartz stone worktops and a range of integrated state-of-the-art appliances.

Finishes throughout are of exceptional quality, from flooring and tiles to details such as joinery and lighting that make such a difference to a home. These apartments are ideal for busy lifestyles, requiring minimal maintenance, and enabling you to travel with the peace of mind that your home is secure and well cared for.