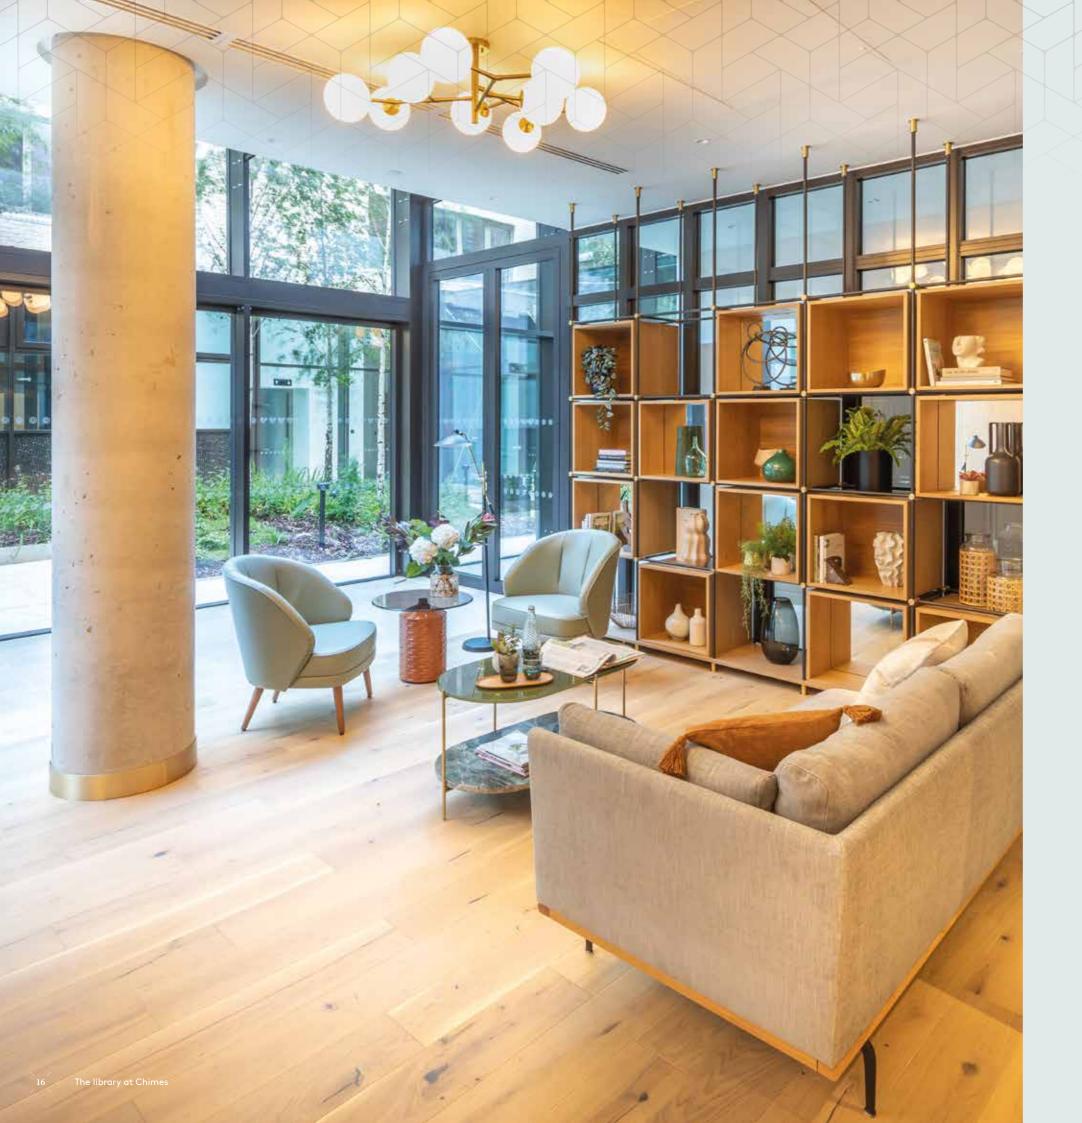

The open-plan lounge is the ideal place to start the day with a coffee, or enjoy a glass of wine in the evening.

Adjoining the lounge is the library, which opens out onto the courtyard via an elegant glass conservatory, offering beautifully framed views of the greenery.