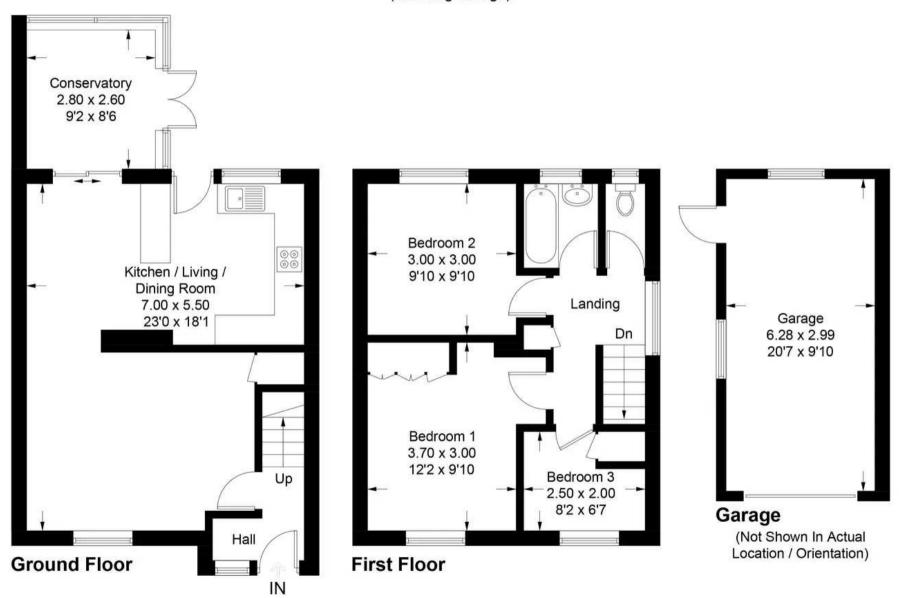

## Wells Close, Brampton

Approximate Gross Internal Area = 104.6 sq m / 1126 sq ft (Including Garage)

Illustration for identification purposes only, measurements are approximate, not to scale. floorplansUsketch.com © (ID1065977)