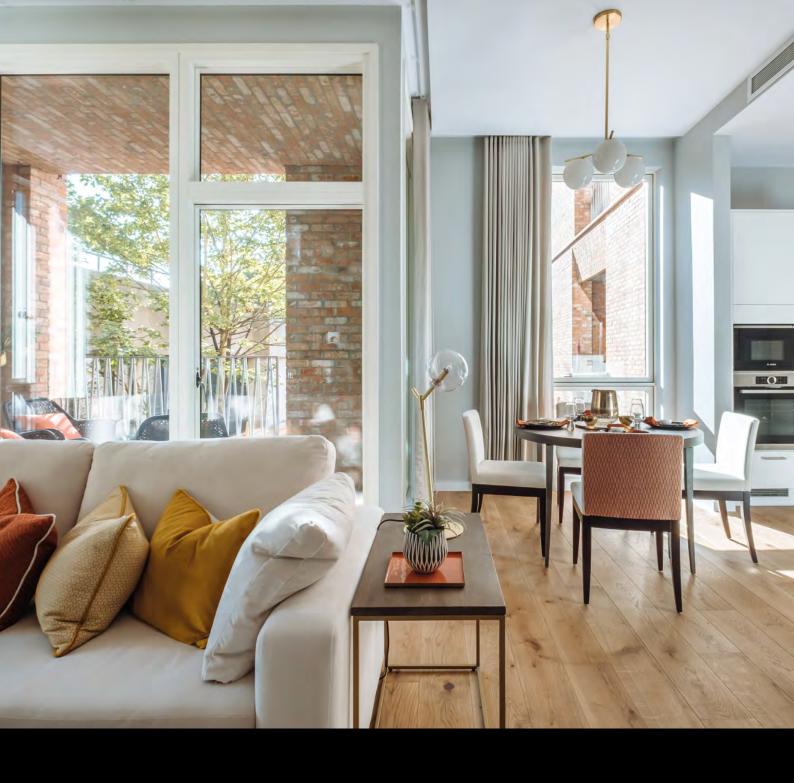

## Inside the Apartments

#### 2 Bedroom Apartment Example

#### Apartment Area 969 sq. ft - 91 SQM

**Living Room**21ft 11in x 14ft 4in
11ft 4in x 9ft 11in

KitchenBathroom11ft 8in x 8ft 6in10ft 1in x 7ft 4in

Bedroom 1Walk-in Cupboard14ft 4in x 12ft 2in4ft 3in x 3ft 3in