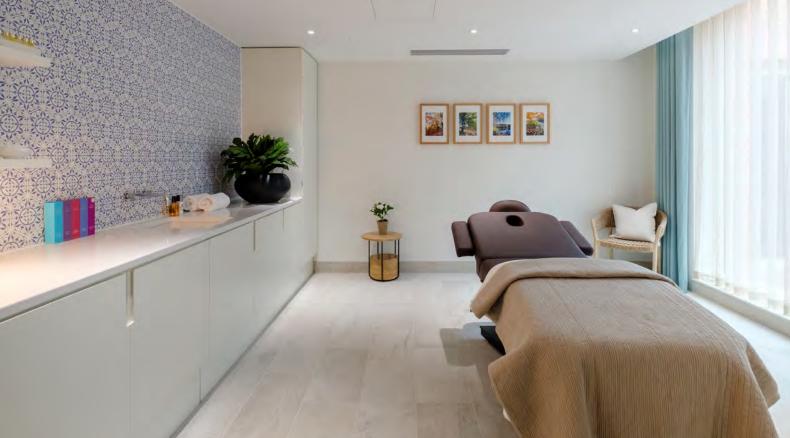

#### Spa & Wellness

Feel rejuvenated in the spa, with its treatment room, sauna, showers and Kneipp therapies. Start your morning with a swim in the lap pool, or book yourself in for a relaxing massage.