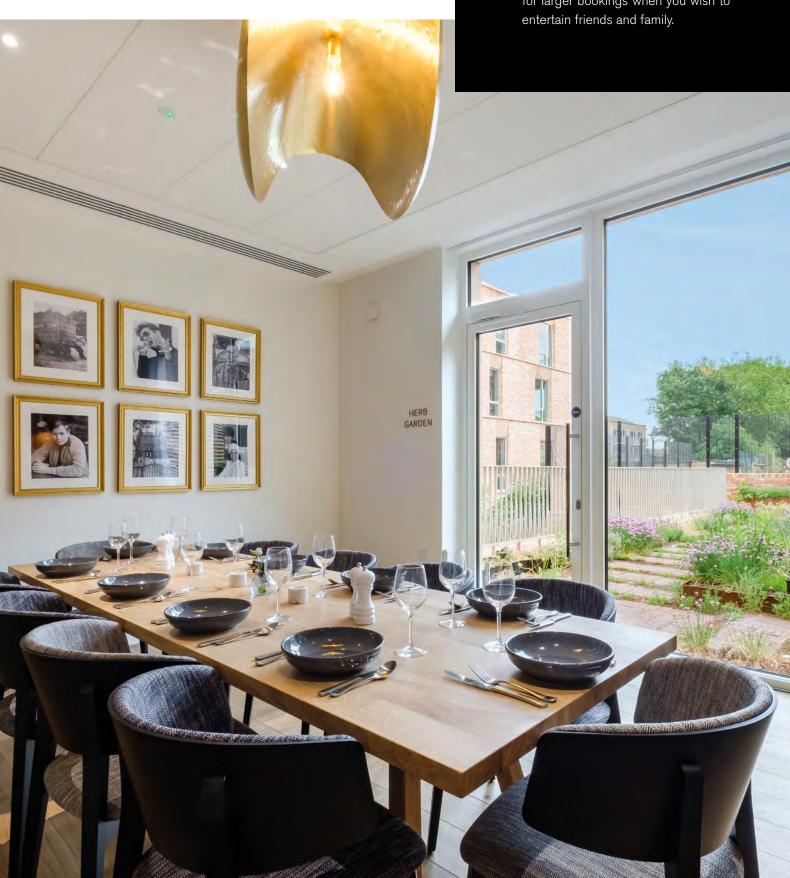

## The Belle Vue Café

The Belle Vue Café offers baristaserved coffee and seasonal food prepared with fresh herbs from the on-site garden. This makes it the ideal place for breakfast, lunch or afternoon tea. The outdoor terrace is the perfect spot to enjoy a beverage on a sunny day and the personal dining area, located in the restaurant, is available for larger bookings when you wish to entertain friends and family.