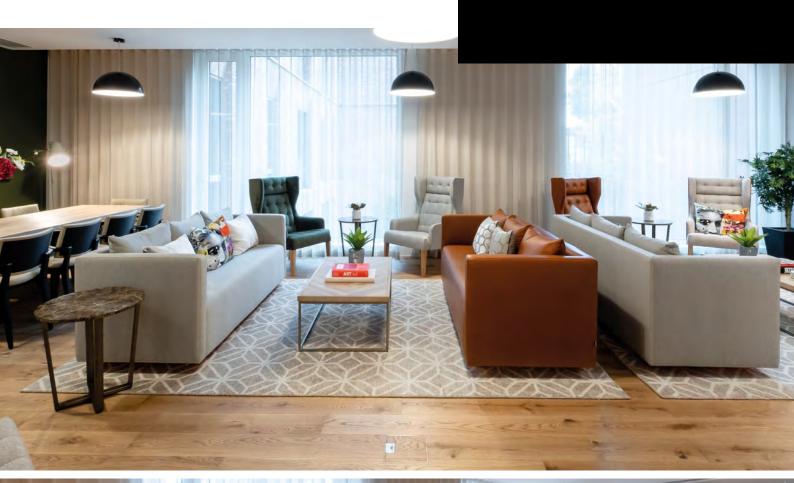

#### Social Lounge

The ground-floor owners lounge is a bright, welcoming space designed for chatting with friends, catching up on emails or relaxing with a good book. For a rainy day, there are games available, and the Honesty Bar means a gin is always on hand.