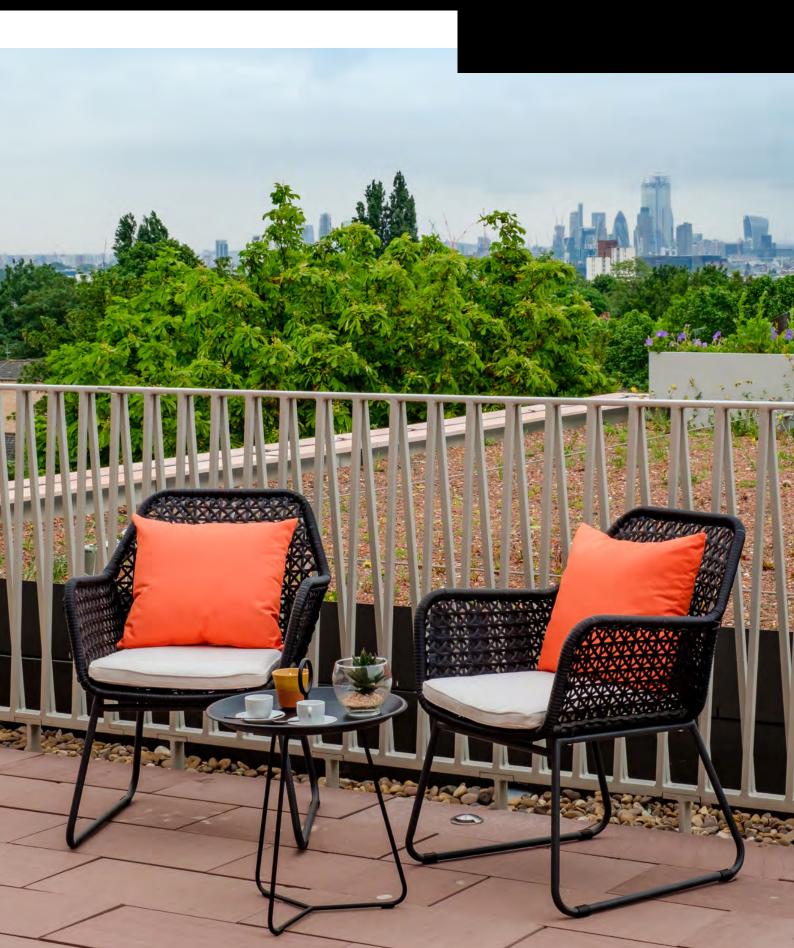

#### **Roof Terrace**

With its paved area and comfortable seating, the viewing terrace on the 3rd floor provides space for relaxing and enjoying views out over the city. Come with a good book, watch the sunset and admire the skyline.

#### **Viewing Terrace**

An additional roof terrace higher on the 6th floor boasts a breathtaking, unspolied view over London. The incredible views stretch from the Gherkin, Shard, London Eye and even St Paul's Cathedral. This is the perfect spot to bring your friends and admire the city with a glass of bubbly.