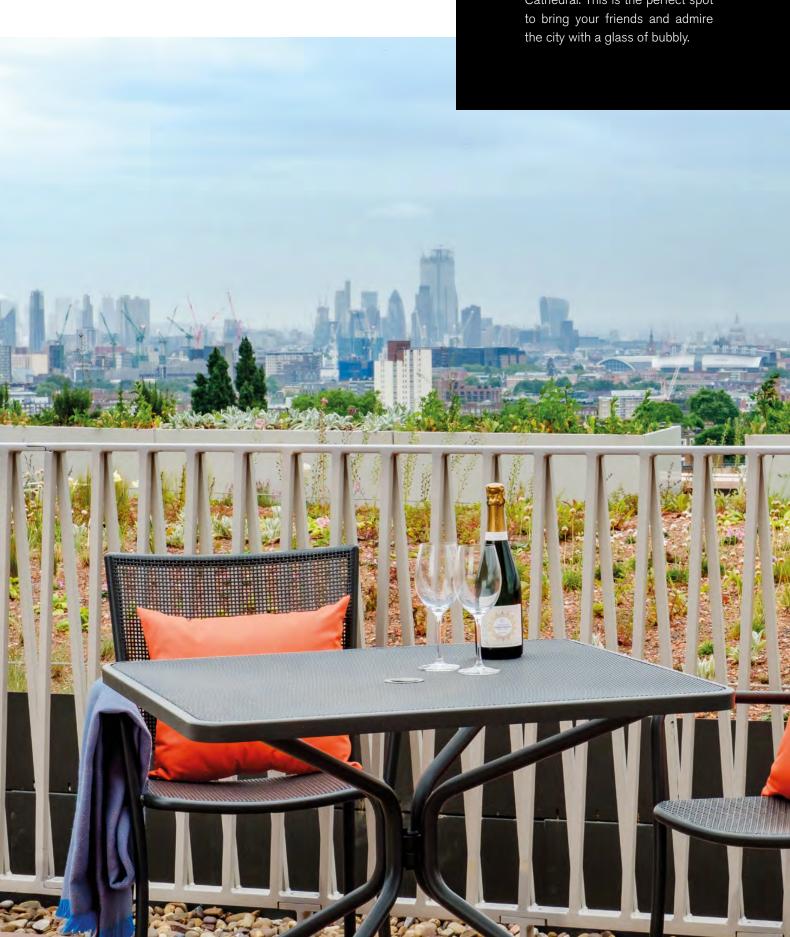

#### **Viewing Terrace**

An additional roof terrace higher on the 6th floor boasts a breathtaking, unspolied view over London. The incredible views stretch from the Gherkin, Shard, London Eye and even St Paul's Cathedral. This is the perfect spot to bring your friends and admire the city with a glass of bubbly.