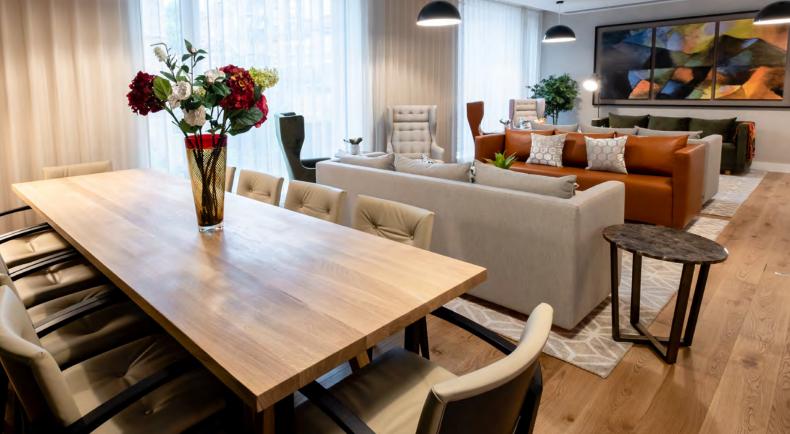

#### Social Lounge

The ground-floor owners lounge is a bright, welcoming space designed for chatting with friends, catching up on emails or relaxing with a good book. For a rainy day, there are games available, and the Honesty Bar means a gin is always on hand.