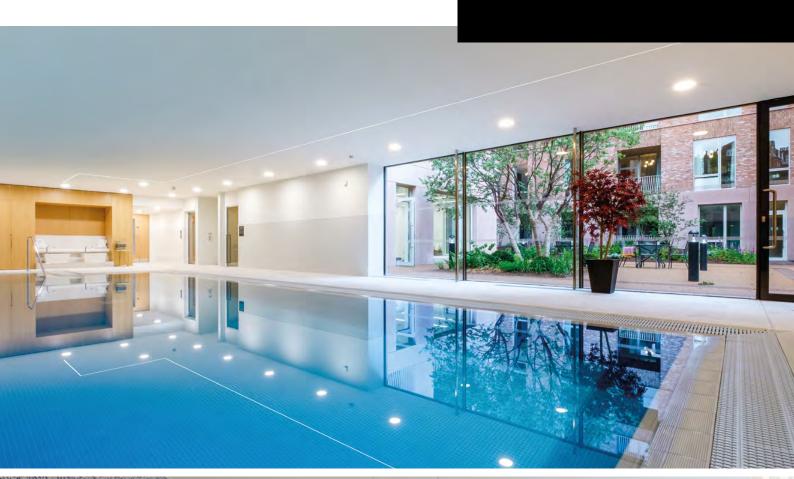

#### Spa & Wellness

Feel rejuvenated in the spa, with its treatment room, sauna, showers and Kneipp therapies. Start your morning with a swim in the lap pool, or book yourself in for a relaxing massage.