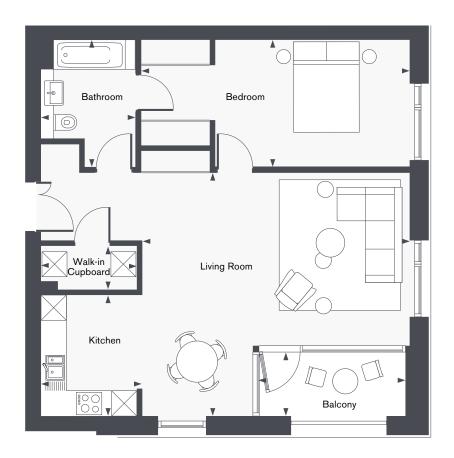

#### 1 Bedroom Apartment Example

#### Apartment Area 786 sq. ft - 73 SQM

**Living Room**19ft 10in x 18ft 10in
9ft 10in x 7ft 4in

Kitchen Walk-in Cupboard
9ft 4in x 8ft 9in 5ft 9in x 4ft 3in

BedroomBalcony15ft 1in x 9ft 10in4ft 11in x 11ft 4in