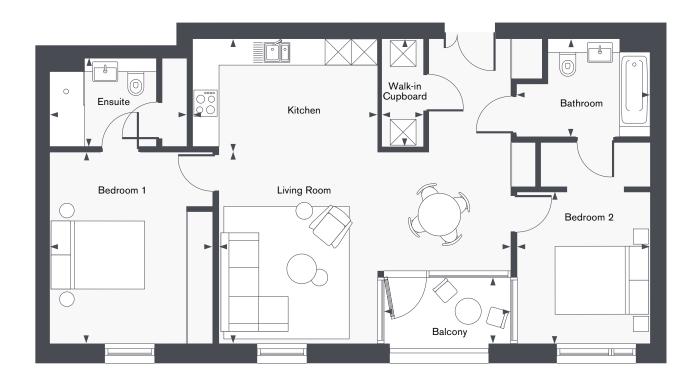

#### 2 Bedroom Apartment Example

#### Apartment Area 969 sq. ft - 91 SQM

**Living Room**21ft 11in x 14ft 4in
11ft 4in x 9ft 11in

KitchenBathroom11ft 8in x 8ft 6in10ft 1in x 7ft 4in

Bedroom 1Walk-in Cupboard14ft 4in x 12ft 2in4ft 3in x 3ft 3in

**Ensuite** Balcony
7ft 11in x 6ft 7in 4ft 11in x 9ft 6in