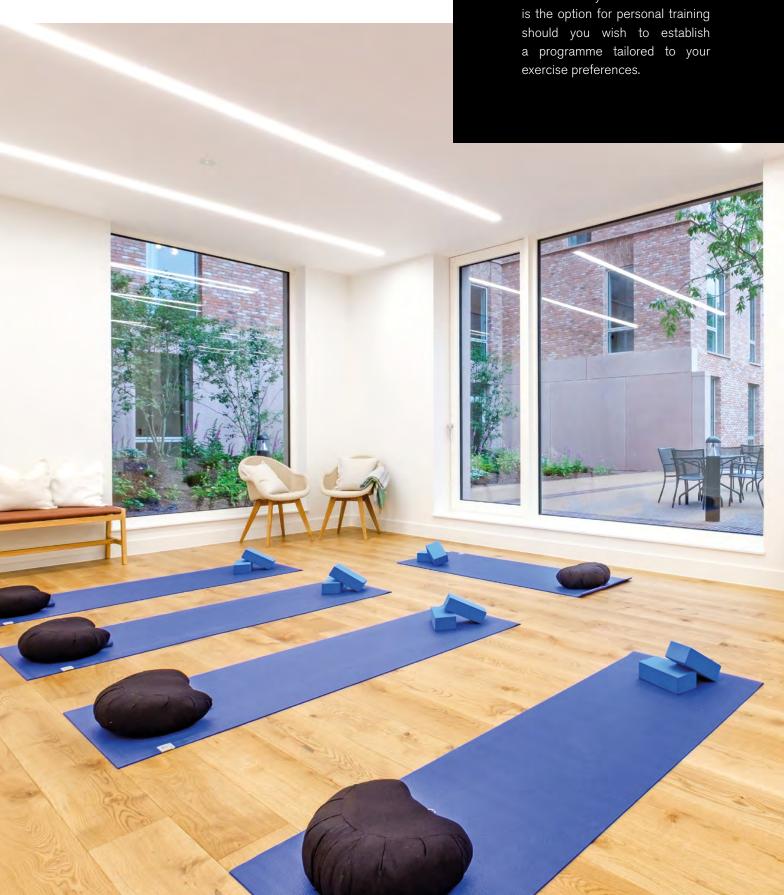

## Gym & Stretch Studio

Located on the ground floor, the gym and stretch studio is fitted with equipment from a trusted brand that is used by professional athletes worldwide. The stretch studio runs a number of fitness classes, including pilates, yoga and aerobics, so you can make the most of your workout. There is the option for personal training should you wish to establish a programme tailored to your exercise preferences.