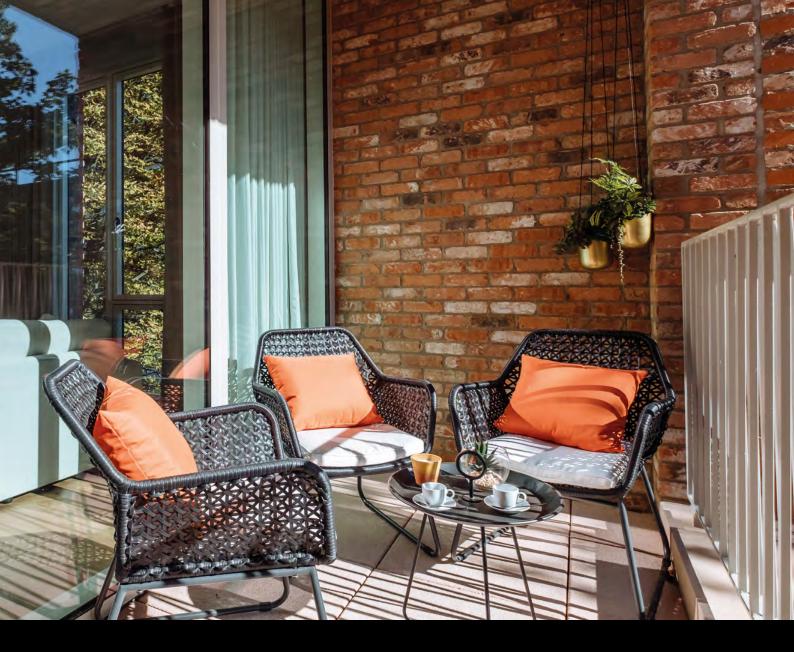

#### **Roof Terrace**

With its paved area and comfortable seating, the viewing terrace on the 3rd floor provides space for relaxing and enjoying views out over the city. Come with a good book, watch the sunset and admire the skyline.

#### **Viewing Terrace**

An additional roof terrace higher on the 6th floor boasts a breathtaking, unspolied view over London. The incredible views stretch from the Gherkin, Shard, London Eye and even St Paul's Cathedral. This is the perfect spot to bring your friends and admire the city with a glass of bubbly.