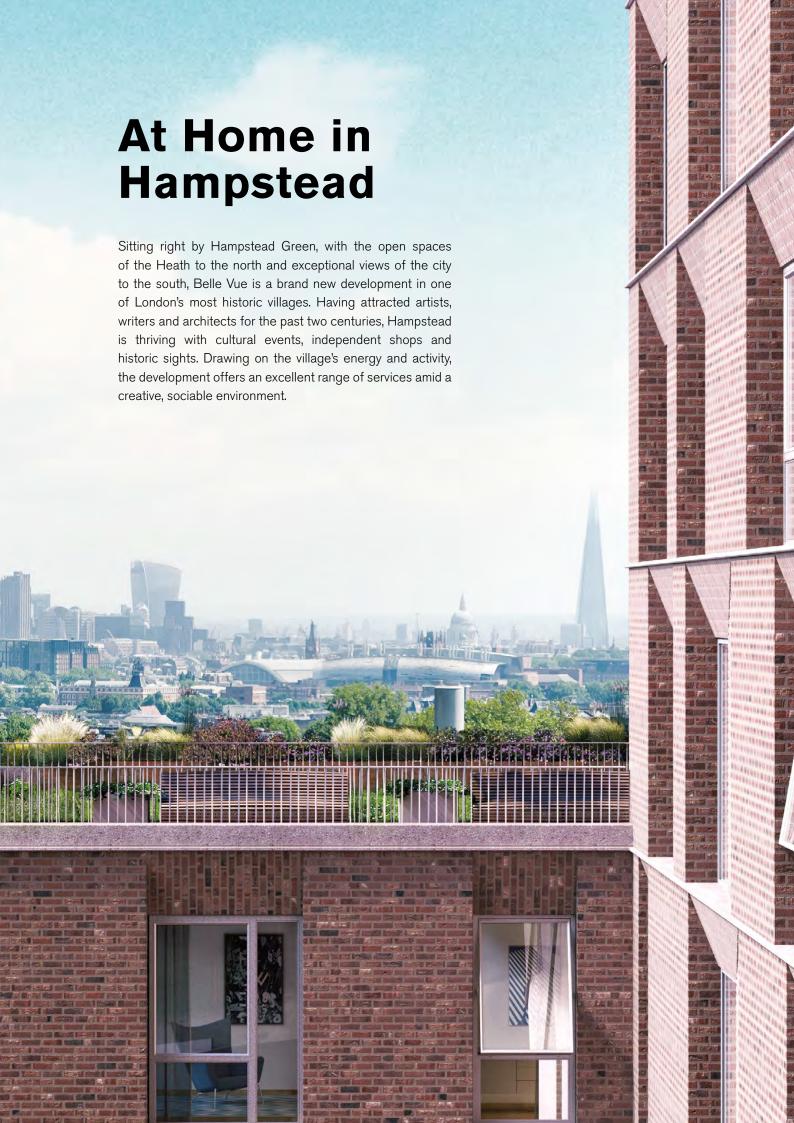

### BELLE VUE

by

"

### Belle Vue was designed to encourage a sense of wellbeing and community.

The shared areas encourage social interaction, with floor to ceiling windows and multiple outdoor spaces drawing in natural light."