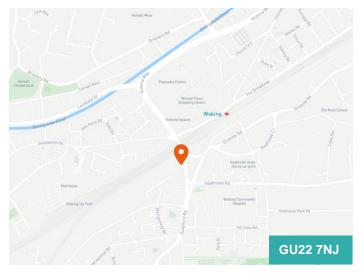

# **WOKING** Orion Gate, GU22 7NJ

#### Location

Woking is a well connected town centre location with strong travel links via road and rail. Travel time to Waterloo is under 30 minutes, with the station benefitting from regular fast trains. The M25 is located 5 miles away via J11.