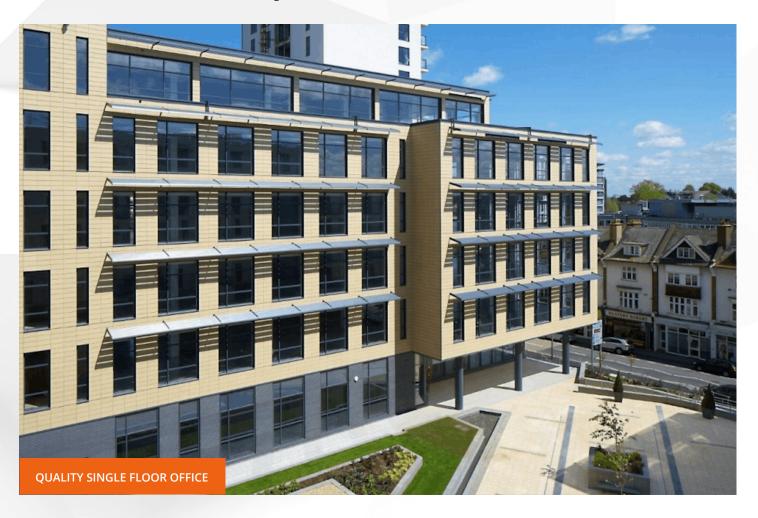

#### Description

Orion Gate is a high-quality Woking town centre office, offering a unique opportunity to take 9,339 sqft of refurbished space within a single floor occupancy. The building sits next to plenty of local amenities within a mixed use development. The space has been recently refurbished.

## OFFICE TO LET 9,339 SQ FT

- Centrally located high quality space
- Secure basement car parking 1:667sqft
- 14 car parking spaces
- "Very Good" BREEAM Rating, EPC C
- Strong road links
- Close proximity to Woking Railway Station
- Local ammenities nearby
- Shower and changing facilities