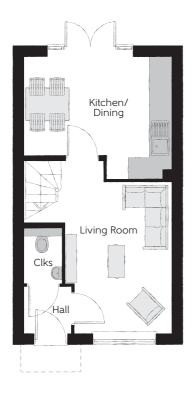

## Ground Floor

| Kitchen/Dining | 4.049m x 3.378m | 13'3" x 11'1"  |
|----------------|-----------------|----------------|
| Living Room    | 4.853m x 3.159m | 15'11" x 10'4" |
| Cloakroom      | 1.495m x 1.010m | 4′10" x 3′4"   |

Clks - Cloakroom WS - Wardrobe Space (suggestion only, wardrobe not included)

## $Furniture\ arrangements\ are\ for\ illustrative\ purposes\ only.\ Items\ are\ not\ included,\ nor\ to\ scale.$

The items shown in this key may be subject to change, and positions could vary from those indicated on this floorplan. Please refer to Sales Advisor for details of your selected plot. Computer generated image shown overleaf. External finishes, landscaping and configuration may vary from plot to plot. Please refer to Sales Advisor for further details. All dimensions are approximate and should not be used for carpet sizes, appliance spaces or furniture. We operate a policy of continuous improvement and individual features such as kitchen and bathroom layouts, doors, windows, garages and elevational treatments may vary from time to time. Consequently these particulars should be treated as general guidance only and do not constitute a contract, part of a contract or a warranty. JO/CB/500/S00/S/01/B.