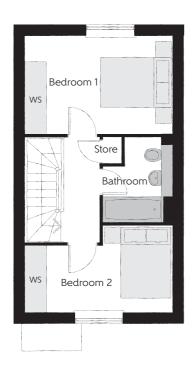

## First Floor

| Bedroom 1 | 4.049m x 2.725m                         | 13′3″ x 8′11″ |
|-----------|-----------------------------------------|---------------|
| Bedroom 2 | 4.049m x 2.400m                         | 13'3" x 7'10" |
| Bathroom  | (************************************** | 7′9″ x 6′3″   |

Clks - Cloakroom WS - Wardrobe Space (suggestion only, wardrobe not included)

## $Furniture\ arrangements\ are\ for\ illustrative\ purposes\ only.\ Items\ are\ not\ included,\ nor\ to\ scale.$

The items shown in this key may be subject to change, and positions could vary from those indicated on this floorplan. Please refer to Sales Advisor for details of your selected plot. Computer generated image shown overleaf. External finishes, landscaping and configuration may vary from plot to plot. Please refer to Sales Advisor for further details. All dimensions are approximate and should not be used for carpet sizes, appliance spaces or furniture. We operate a policy of continuous improvement and individual features such as kitchen and bathroom layouts, doors, windows, garages and elevational treatments may vary from time to time. Consequently these particulars should be treated as general guidance only and do not constitute a contract, part of a contract or a warranty. JO/CB/500/S00/S/01/B.