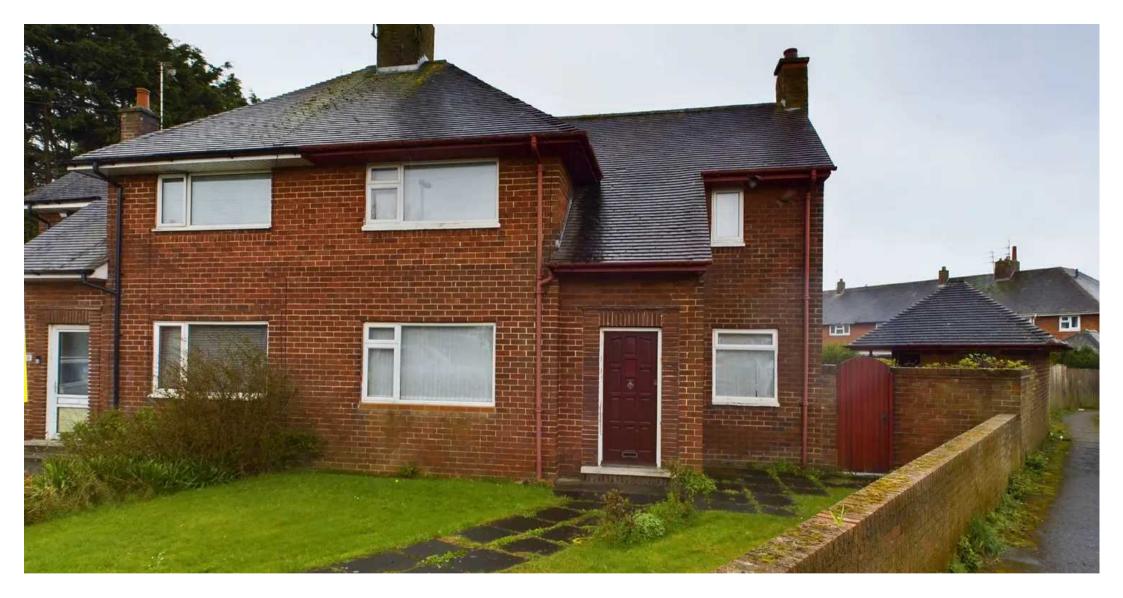

# **Cartmell Road**

# **Blackpool**

This 2-bedroom semi-detached house presents a fantastic opportunity for buyers looking for their first home or investment property. With the advantage of no onward chain, this property comprises a hallway leading to a spacious lounge/diner, kitchen, and access to the large enclosed garden to the rear. The first floor houses a landing, 2 double bedrooms, including a master bedroom with a storage/dressing room, and a 3-piece suite bathroom.

Externally, the property boasts a well-maintained outside space featuring a paved pathway and a laid to lawn area to the front. The large enclosed garden at the rear provides ample space for outdoor activities and relaxation, with the added convenience of a brick outhouse for storage. Offering side gate access, this property seamlessly combines indoor comfort with outdoor tranquillity, making it an ideal place to call home.

### FRONT GARDEN

Laid to lawn and paved pathway