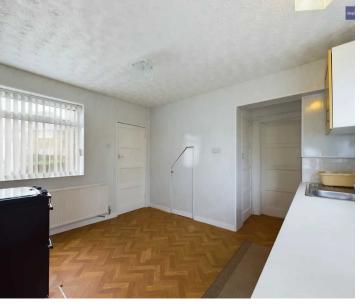

# Lounge/Diner

11' 6" x 19' 0" (3.50m x 5.79m)

#### Kitchen

9' 11" x 11' 10" (3.03m x 3.60m)