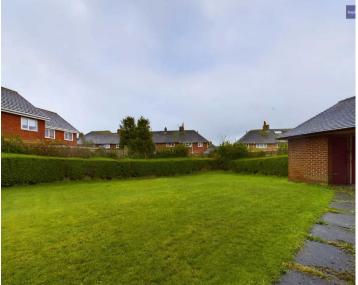

Externally, the property boasts a well-maintained outside space featuring a paved pathway and a laid to lawn area to the front. The large enclosed garden at the rear provides ample space for outdoor activities and relaxation, with the added convenience of a brick outhouse for storage. Offering side gate access, this property seamlessly combines indoor comfort with outdoor tranquillity, making it an ideal place to call home.

#### REAR GARDEN

Large enclosed garden to the rear with laid to lawn and brick outhouse for storage. Side gate access.