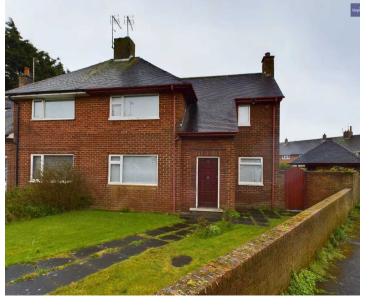

benefits from a convenient location, being in close proximity to local shops and amenities.

Council Tax band: A

Tenure: Freehold

- No Onward Chain
- Hallway, Lounge/Diner, Kitchen
- Landing, 2 Double Bedrooms, with spacious storage/dressing room to the master, 3 piece suite Bathroom
- Large Enclosed Garden to the rear with brick outhouse for storage
- Close Proximity to local Shops and Amenities









## Hallway

6' 4" x 5' 9" (1.94m x 1.75m)

# Lounge/Diner

11' 6" x 19' 0" (3.50m x 5.79m)

#### Kitchen

9' 11" x 11' 10" (3.03m x 3.60m)

## Landing

8' 1" x 5' 7" (2.47m x 1.71m)

#### Bedroom 1

10' 1" x 11' 11" (3.08m x 3.64m)

# Storage Room

5' 11" x 5' 5" (1.81m x 1.66m)

#### Bedroom 2

11' 6" x 13' 1" (3.51m x 3.98m)

#### Bathroom

6' 5" x 5' 7" (1.95m x 1.71m)















### FRONT GARDEN

Laid to lawn and paved pathway

#### REAR GARDEN

Large enclosed garden to the rear with laid to lawn and brick outhouse for storage. Side gate access.

### ON STREET

1 Parking Space









# Stephen Tew Estate Agents

Stephen Tew Estate Agents, 132 Highfield Road - FY4 2HH

01253 401111

info@stephentew.co.uk

www.stephentew.co.uk