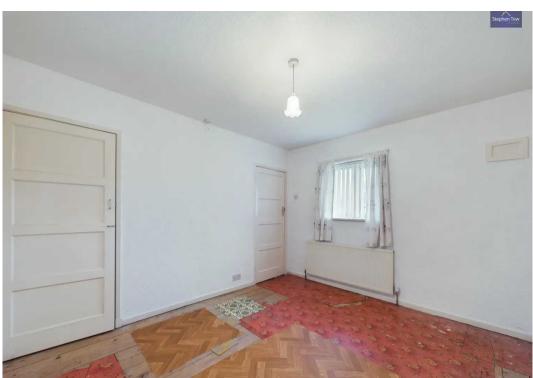

#### Bedroom 1

10' 1" x 11' 11" (3.08m x 3.64m)

#### Bedroom 2

11' 6" x 13' 1" (3.51m x 3.98m)