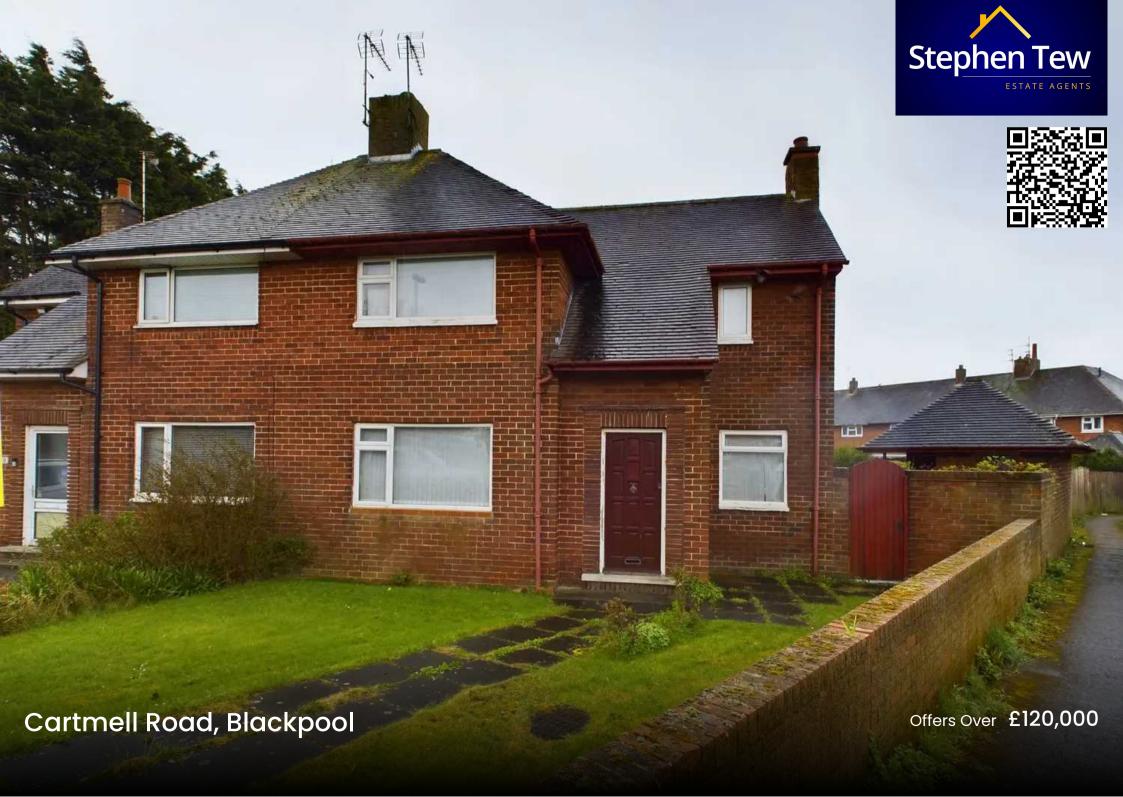

# **Cartmell Road**

# **Blackpool**

This 2-bedroom semi-detached house presents a fantastic opportunity for buyers looking for their first home or investment property. With the advantage of no onward chain, this property comprises a hallway leading to a spacious lounge/diner, kitchen, and access to the large enclosed garden to the rear. The first floor houses a landing, 2 double bedrooms, including a master bedroom with a storage/dressing room, and a 3-piece suite bathroom.

Externally, the property boasts a well-maintained outside space featuring a paved pathway and a laid to lawn area to the front. The large enclosed garden at the rear provides ample space for outdoor activities and relaxation, with the added convenience of a brick outhouse for storage. Offering side gate access, this property seamlessly combines indoor comfort with outdoor tranquillity, making it an ideal place to call home.

### FRONT GARDEN

Laid to lawn and paved pathway