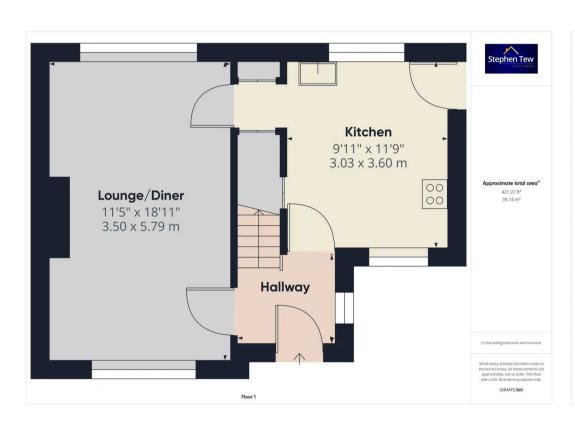

## Hallway

6' 4" x 5' 9" (1.94m x 1.75m)

# Lounge/Diner

11' 6" x 19' 0" (3.50m x 5.79m)

#### Kitchen

9' 11" x 11' 10" (3.03m x 3.60m)