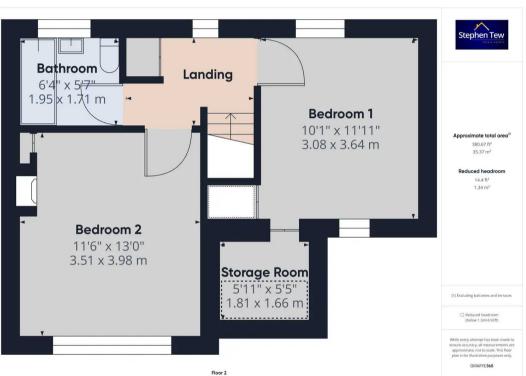

## Landing

8' 1" x 5' 7" (2.47m x 1.71m)

#### Bedroom 1

10' 1" x 11' 11" (3.08m x 3.64m)

# Storage Room

5' 11" x 5' 5" (1.81m x 1.66m)

#### Bedroom 2

11' 6" x 13' 1" (3.51m x 3.98m)

#### Bathroom

6' 5" x 5' 7" (1.95m x 1.71m)