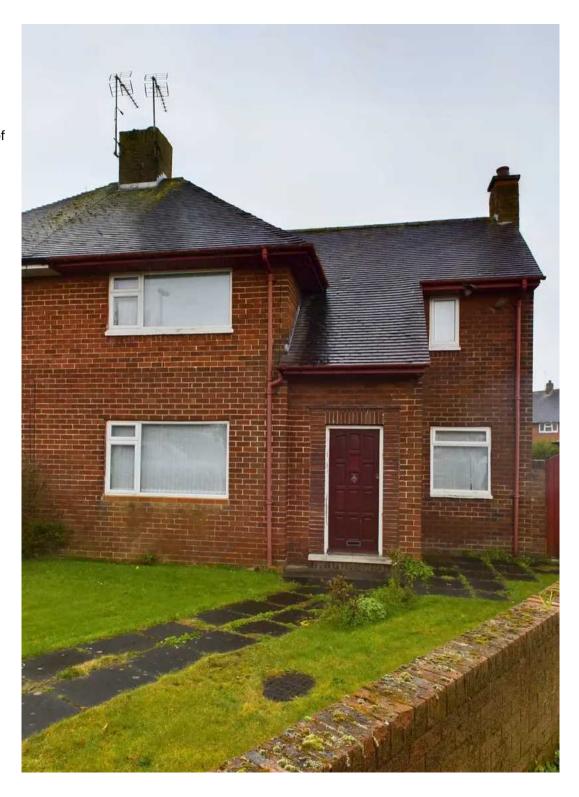

# **Cartmell Road**

# **Blackpool**

This 2-bedroom semi-detached house presents a fantastic opportunity for buyers looking for their first home or investment property. With the advantage of no onward chain, this property comprises a hallway leading to a spacious lounge/diner, kitchen, and access to the large enclosed garden to the rear. The first floor houses a landing, 2 double bedrooms, including a master bedroom with a storage/dressing room, and a 3-piece suite bathroom.

Externally, the property boasts a well-maintained outside space featuring a paved pathway and a laid to lawn area to the front. The large enclosed garden at the rear provides ample space for outdoor activities and relaxation, with the added convenience of a brick outhouse for storage. Offering side gate access, this property seamlessly combines indoor comfort with outdoor tranquillity, making it an ideal place to call home.

### FRONT GARDEN

Laid to lawn and paved pathway