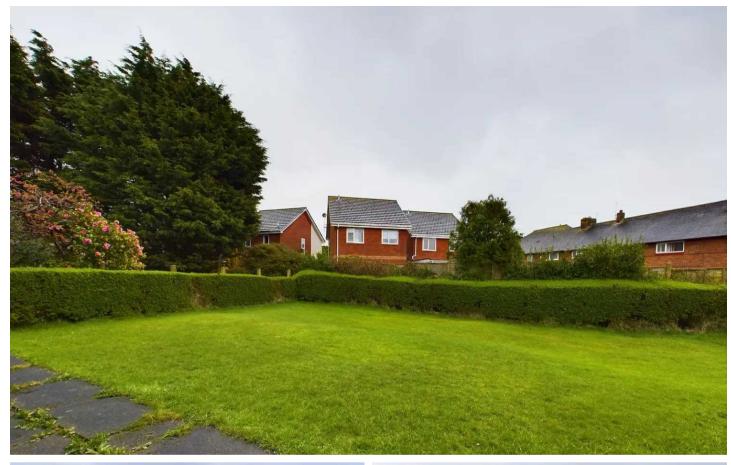

Externally, the property boasts a well-maintained outside space featuring a paved pathway and a laid to lawn area to the front. The large enclosed garden at the rear provides ample space for outdoor activities and relaxation, with the added convenience of a brick outhouse for storage. Offering side gate access, this property seamlessly combines indoor comfort with outdoor tranquillity, making it an ideal place to call home.

#### REAR GARDEN

Large enclosed garden to the rear with laid to lawn and brick outhouse for storage. Side gate access.