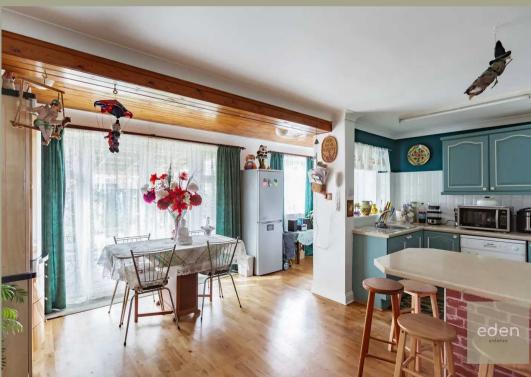

LIVING ROOM

14' 7" x 13' 0" (4.45m x 3.96m)

KITCHEN/DINER

17' 9" x 15' 2" (5.41m x 4.62m)

BEDROOM

13' 1" x 11' 0" (3.99m x 3.35m)

BEDROOM

11' 11" x 11' 2" (3.63m x 3.40m