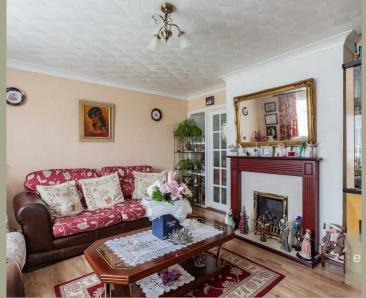

LIVING ROOM

14' 7" x 13' 0" (4.45m x 3.96m)

KITCHEN/DINER

17' 9" x 15' 2" (5.41m x 4.62m)

BEDROOM

13' 1" x 11' 0" (3.99m x 3.35m)

BEDROOM

11' 11" x 11' 2" (3.63m x 3.40m