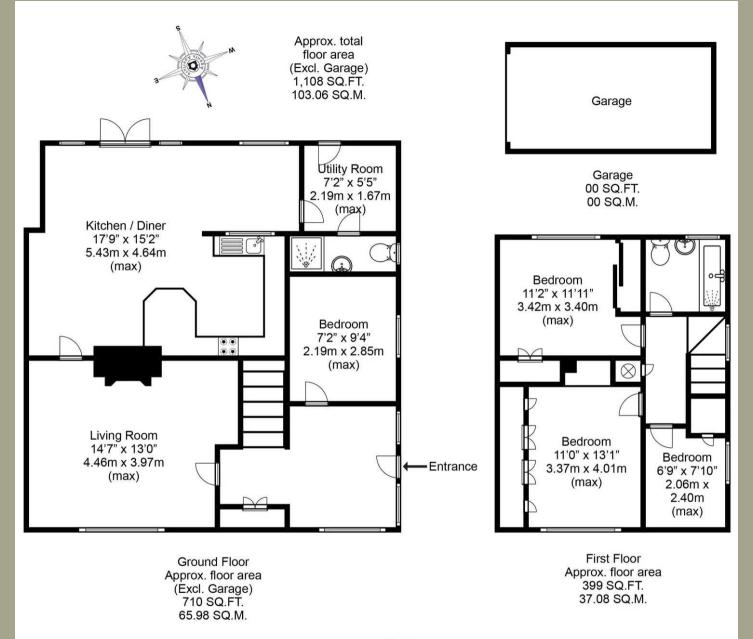

LIVING ROOM

14' 7" x 13' 0" (4.45m x 3.96m)

KITCHEN/DINER

17' 9" x 15' 2" (5.41m x 4.62m)

BEDROOM

13' 1" x 11' 0" (3.99m x 3.35m)

BEDROOM

11' 11" x 11' 2" (3.63m x 3.40m

BEDROOM

7' 10" x 6' 9" (2.39m x 2.06m)

BEDROOM

7' 2" x 5' 5" (2.18m x 1.65m)

BATHROOM

UTILITY ROOM

7' 2" x 5' 5" (2.18m x 1.65m)

SHOWER ROOM

GARDE

GARAGI

Single Garage

Disclaimer

This plan is for illustrative purposes only and no responsibility is taken for any error, omission or misstatement.

The appliances shown have not been tested and no guarantee as to their operability or efficiency can be given. Measurements have been added as a guide to prospective buyers only, are not precise, not to scale, may have been taken from the widest area and may include wardrobe / cupboard space. Garages and outbuildings may not be represented in their actual location in relation to the property. Compass point, measurements and total areas should be considered inaccurate and checked as no guarantee is given to their accuracy. Buyers are strongly advised to take their own measurements and compass bearing.