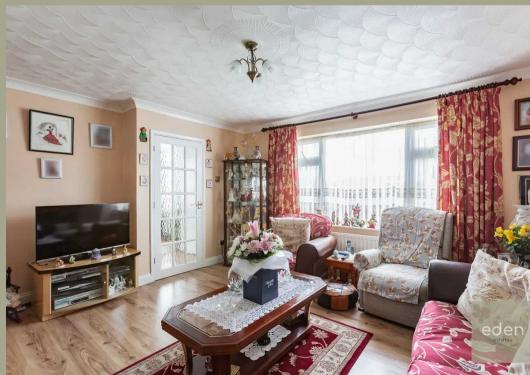

LIVING ROOM

14' 7" x 13' 0" (4.45m x 3.96m)

KITCHEN/DINER

17' 9" x 15' 2" (5.41m x 4.62m)

BEDROOM

13' 1" x 11' 0" (3.99m x 3.35m)

BEDROOM

11' 11" x 11' 2" (3.63m x 3.40m