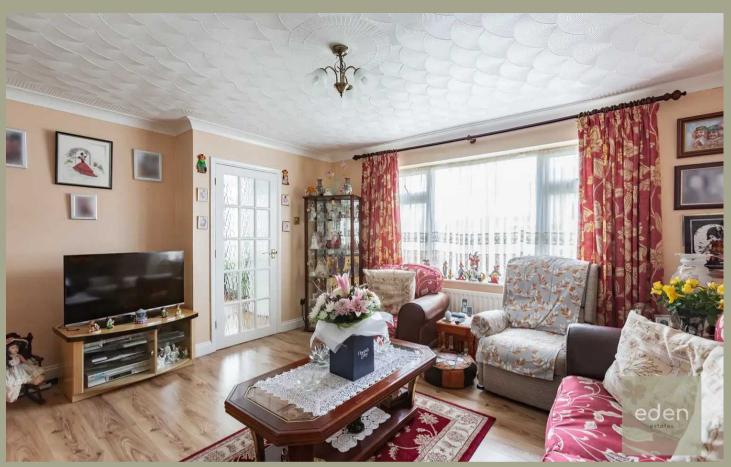

LIVING ROOM

14' 7" x 13' 0" (4.45m x 3.96m)

KITCHEN/DINER

17' 9" x 15' 2" (5.41m x 4.62m)

BEDROOM

13' 1" x 11' 0" (3.99m x 3.35m)

BEDROOM

11' 11" x 11' 2" (3.63m x 3.40m