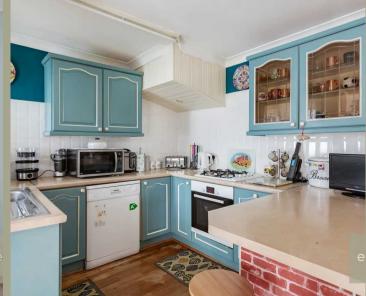

LIVING ROOM

14' 7" x 13' 0" (4.45m x 3.96m)

KITCHEN/DINER

17' 9" x 15' 2" (5.41m x 4.62m)

BEDROOM

13' 1" x 11' 0" (3.99m x 3.35m)

BEDROOM

11' 11" x 11' 2" (3.63m x 3.40m