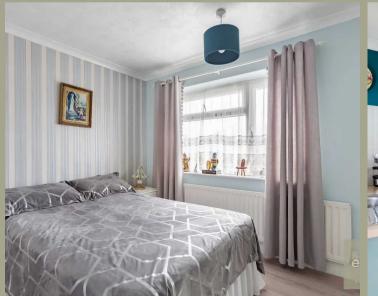

LIVING ROOM

14' 7" x 13' 0" (4.45m x 3.96m)

KITCHEN/DINER

17' 9" x 15' 2" (5.41m x 4.62m)

BEDROOM

13' 1" x 11' 0" (3.99m x 3.35m)

BEDROOM

11' 11" x 11' 2" (3.63m x 3.40m

BEDROOM

7' 10" x 6' 9" (2.39m x 2.06m)

BEDROOM

7' 2" x 5' 5" (2.18m x 1.65m)

BATHROOM

UTILITY ROOM

7' 2" x 5' 5" (2.18m x 1.65m)

SHOWER ROOM