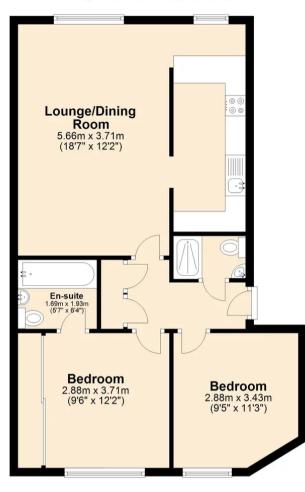

Beyond the confines of this stunning abode lies a world of outdoor splendour. Step outside and be greeted by what Plymouth sound and The Hoe has to offer. From superb dining experiences to Watersports and the added benefit of being just a short distance from the city centre. Grand Parade's Location really is not to be missed. First Floor Approx. 62.7 sq. metres (675.3 sq. feet)

Total area: approx. 62.7 sq. metres (675.3 sq. feet)