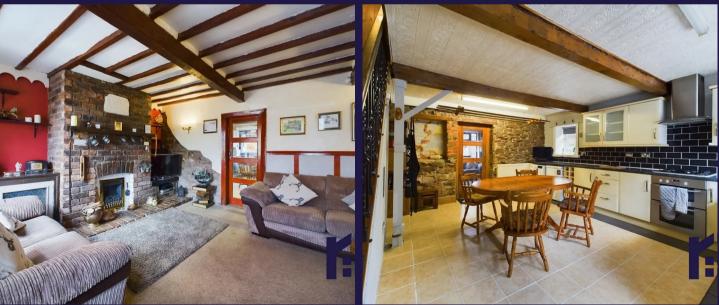

Fabulous and unique stone built cottage dating back to 1821 with two double bedrooms, off road parking and many original features including exposed beams. Close to primary transport links and town centre amenities this delightful character property is available with no upward chain. The driveway can accommodate two vehicles and leads past the garden and garden room to the main entrance. Step into the vestibule and from there to the living room with gas fire in imposing brick hearth. To the rear, the dining kitchen comprises a range of wall and base units with integrated gas hob, double electric oven and grill and space, power and plumbing for other appliances including the Worcester combi boiler. Step out into the courtyard garden with upper and lower terraces making this the perfect place to relax and entertain after a hard day's work. Back inside, stairs lead to the first floor landing with access to both bedrooms and the bathroom comprising bath with screen and electric shower over, wc and wash hand basin. If you are looking for a property with provenance and character then this could be just the one for you.