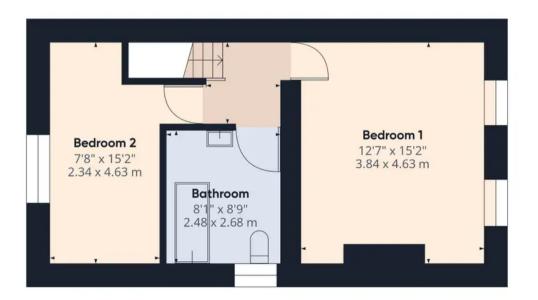

Coppull Branch 244 Spendmore Lane, Coppull, PR7 5DE 01257 794588

www.hometruthslancs.co.uk office@hometruthslancs.co.uk

Floor 1

## Approximate total area<sup>(1)</sup>

902.87 ft<sup>2</sup> 83.88 m<sup>2</sup>

(1) Excluding balconies and terraces

While every attempt has been made to ensure accuracy, all measurements are approximate, not to scale. This floor plan is for illustrative purposes only.