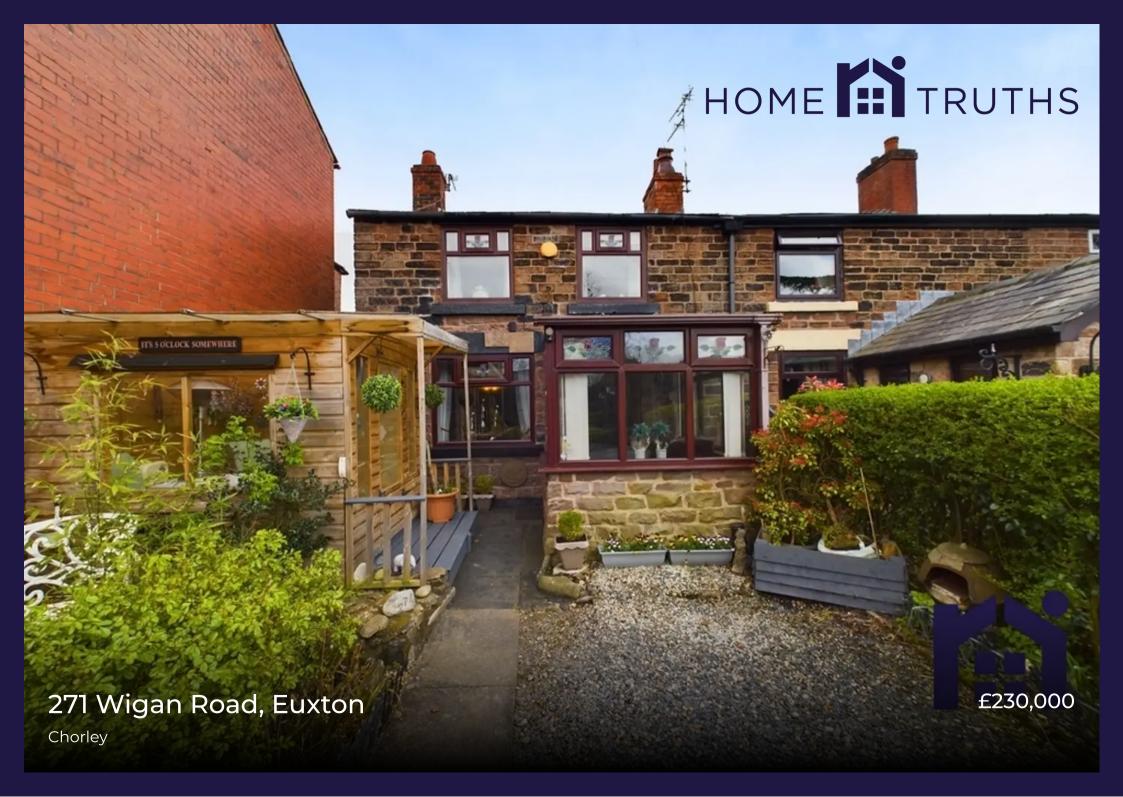

Fabulous and unique stone built cottage dating back to 1821 with two double bedrooms, off road parking and many original features including exposed beams. Close to primary transport links and town centre amenities this delightful character property is available with no upward chain. The driveway can accommodate two vehicles and leads past the garden and garden room to the main entrance. Step into the vestibule and from there to the living room with gas fire in imposing brick hearth. To the rear, the dining kitchen comprises a range of wall and base units with integrated gas hob, double electric oven and grill and space, power and plumbing for other appliances including the Worcester combi boiler. Step out into the courtyard garden with upper and lower terraces making this the perfect place to relax and entertain after a hard day's work. Back inside, stairs lead to the first floor landing with access to both bedrooms and the bathroom comprising bath with screen and electric shower over, wc and wash hand basin. If you are looking for a property with provenance and character then this could be just the one for you.

Tenure: Leasehold

- Delightful stone cottage
- Two double bedrooms
- Off road parking
- Courtyard garden to the rear
- Many original features
- No upward chain

Eccleston Branch 265 The Green, Eccleston, PR7 5TF 01257 451673