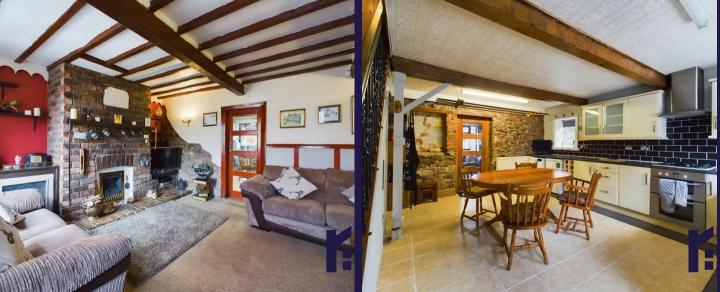

Fabulous and unique stone built cottage dating back to 1821 with two double bedrooms, off road parking and many original features including exposed beams. Close to primary transport links and town centre amenities this delightful character property is available with no upward chain. The driveway can accommodate two vehicles and leads past the garden and garden room to the main entrance. Step into the vestibule and from there to the living room with gas fire in imposing brick hearth. To the rear, the dining kitchen comprises a range of wall and base units with integrated gas hob, double electric oven and grill and space, power and plumbing for other appliances including the Worcester combi boiler. Step out into the courtyard garden with upper and lower terraces making this the perfect place to relax and entertain after a hard day's work. Back inside, stairs lead to the first floor landing with access to both bedrooms and the bathroom comprising bath with screen and electric shower over, wc and wash hand basin. If you are looking for a property with provenance and character then this could be just the one for you.