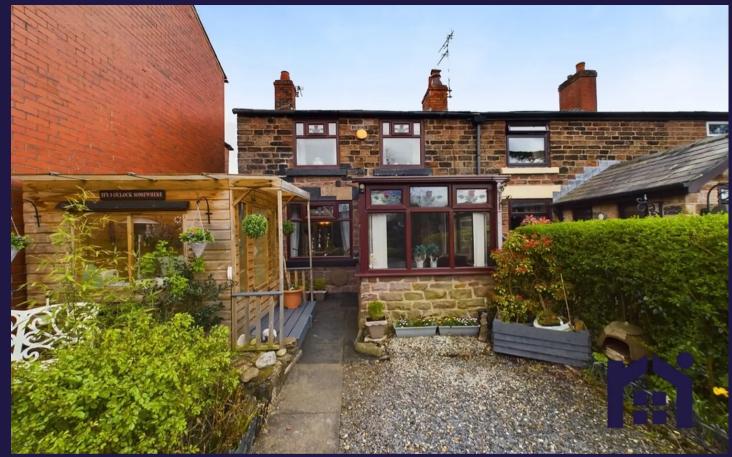

Fabulous and unique stone built cottage dating back to 1821 with two double bedrooms, off road parking and many original features including exposed beams. Close to primary transport links and town centre amenities this delightful character property is available with no upward chain. The driveway can accommodate two vehicles and leads past the garden and garden room to the main entrance. Step into the vestibule and from there to the living room with gas fire in imposing brick hearth. To the rear, the dining kitchen comprises a range of wall and base units with integrated gas hob, double electric oven and grill and space, power and plumbing for other appliances including the Worcester combi boiler. Step out into the courtyard garden with upper and lower terraces making this the perfect place to relax and entertain after a hard day's work. Back inside, stairs lead to the first floor landing with access to both bedrooms and the bathroom comprising bath with screen and electric shower over, wc and wash hand basin. If you are looking for a property with provenance and character then this could be just the one for you.