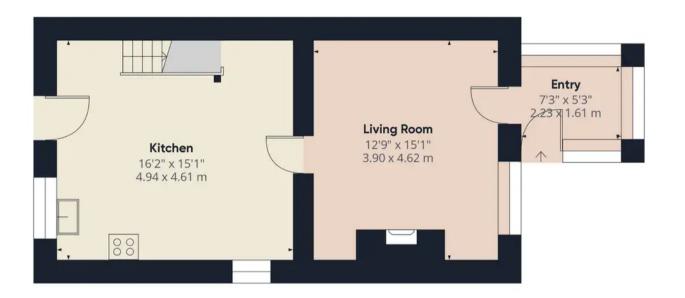

Coppull Branch 244 Spendmore Lane, Coppull, PR7 5DE 01257 794588

www.hometruthslancs.co.uk office@hometruthslancs.co.uk

Floor 1

## Approximate total area<sup>(1)</sup>

902.87 ft<sup>2</sup> 83.88 m<sup>2</sup>

(1) Excluding balconies and terraces

While every attempt has been made to ensure accuracy, all measurements are approximate, not to scale. This floor plan is for illustrative purposes only.