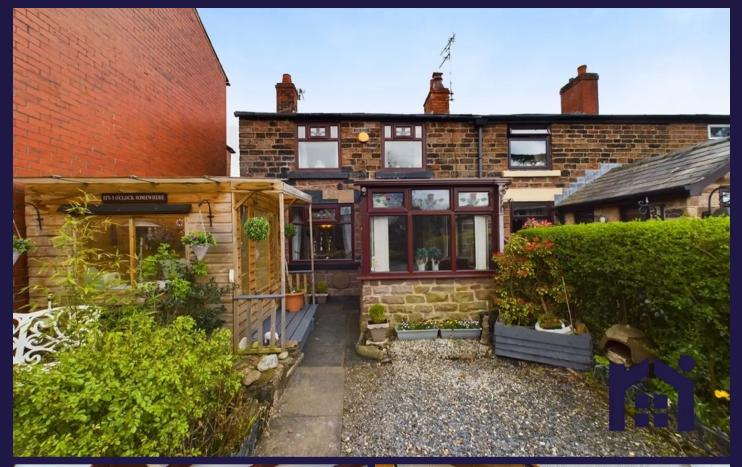

Fabulous and unique stone built cottage dating back to 1821 with two double bedrooms, off road parking and many original features including exposed beams. Close to primary transport links and town centre amenities this delightful character property is available with no upward chain. The driveway can accommodate two vehicles and leads past the garden and garden room to the main entrance. Step into the vestibule and from there to the living room with gas fire in imposing brick hearth. To the rear, the dining kitchen comprises a range of wall and base units with integrated gas hob, double electric oven and grill and space, power and plumbing for other appliances including the Worcester combi boiler. Step out into the courtyard garden with upper and lower terraces making this the perfect place to relax and entertain after a hard day's work. Back inside, stairs lead to the first floor landing with access to both bedrooms and the bathroom comprising bath with screen and electric shower over, wc and wash hand basin. If you are looking for a property with provenance and character then this could be just the one for you.