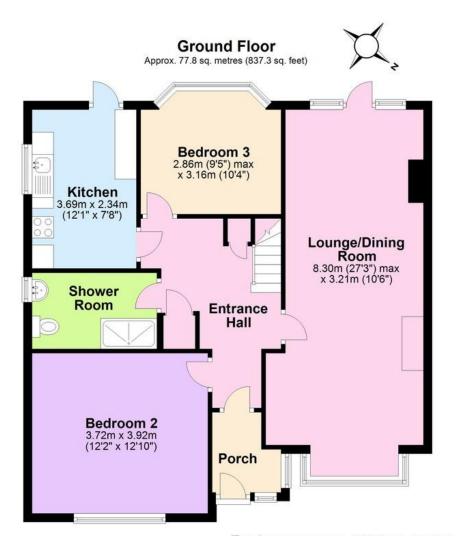

- Spacious Semi-detached Chalet
   Bungalow
- Three Bedrooms
- Spacious Lounge/Dining Room
- Shower Room
- Gas Central Heating
- Double Glazing
- Garage/Parking
- Large First Floor Bedroom with scope to convert into two rooms
- Very Popular Location

First Floor
Approx. 30.4 sq. metres (326.8 sq. feet)

Total area: approx. 108.1 sq. metres (1164.1 sq. feet)

These drawings are for representational purposes only. Drawn by Brian Blunden. Plan produced using PlanUp.