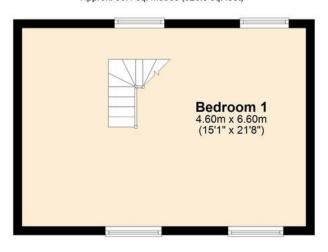

First Floor
Approx. 30.4 sq. metres (326.8 sq. feet)

Total area: approx. 108.1 sq. metres (1164.1 sq. feet)

These drawings are for representational purposes only. Drawn by Brian Blunden. Plan produced using PlanUp.