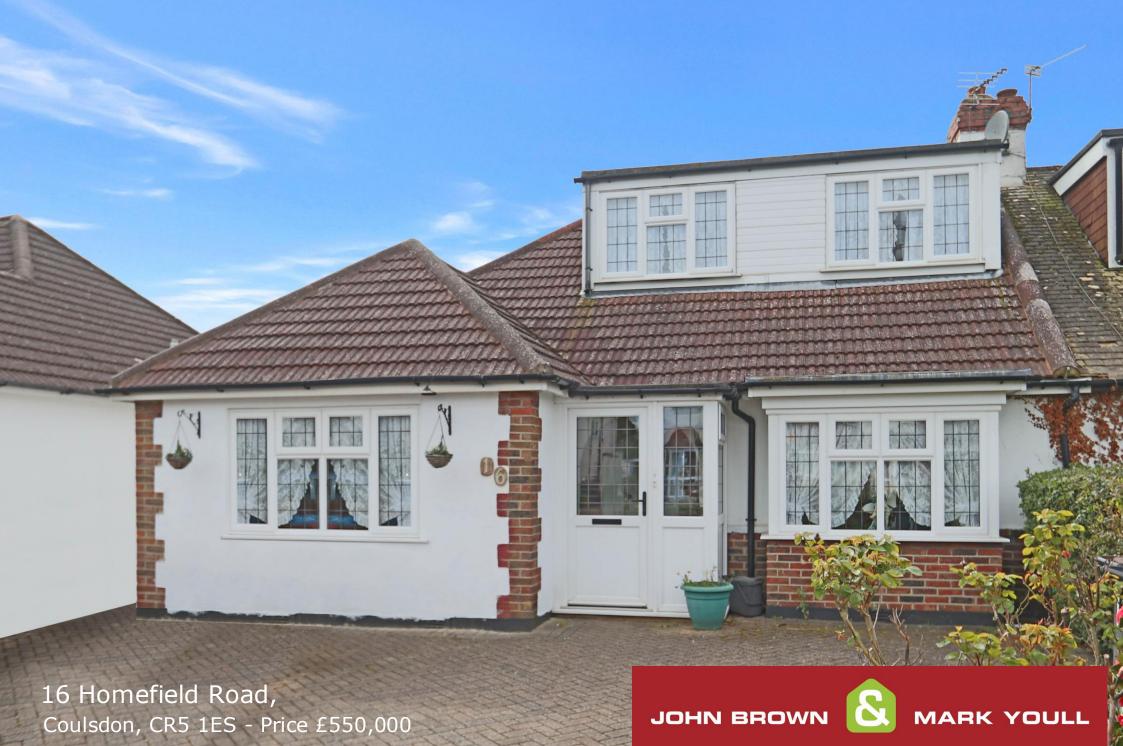

SALES & LETTINGS

Attractive 1930's Semi-Detached Chalet Bungalow on a popular level location. Three Bedrooms, shower room, spacious Lounge/Dining Room, level rear garden, garage and off street parking. The property is ideally placed for local facilities including schools, buses, churches, and Lacey Green shops and conveniently located for Old Coulsdon village offering excellent local amenities. The area is well served for local schools including the popular and well respected KESTON SCHOOL for primary education and the currently well-performing OASIS ACADEMY for secondary education. Old Coulsdon is surrounded by some delightful green belt countryside including nearby COULSDON COMMON and FARTHING DOWNS. Coulsdon is well located for ease of access to the M23 / M25 motorways.

- Spacious Semi-detached Chalet
   Bungalow
- Three Bedrooms
- Spacious Lounge/Dining Room
- Shower Room
- Gas Central Heating
- Double Glazing
- Garage/Parking
- Large First Floor Bedroom with scope to convert into two rooms
- Very Popular Location