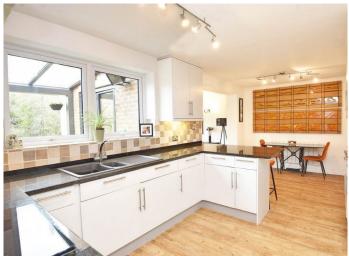

#### LIVING KITCHEN

A stunning open-plan living kitchen with sitting and dining areas and glazed bi-folding doors leading to the garden. The kitchen comprises a range of fitted wall and base units with granite worktop and breakfast bar. Electric hob, integrated oven, and space for appliances. Under-stairs cupboard.