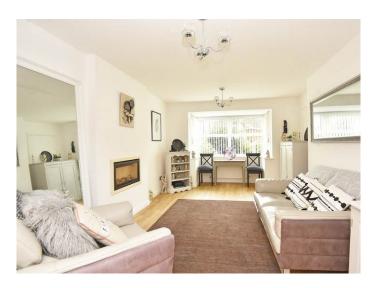

#### **SITTING ROOM**

A spacious reception room with bay window and wall-mounted gas fire.

#### **FAMILY ROOM**

A further reception room with potential to be used as additional sitting or dining area.