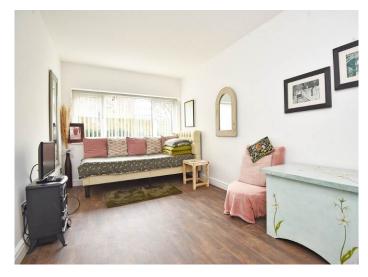

#### **SITTING ROOM**

A spacious reception room with bay window and wall-mounted gas fire.

#### **FAMILY ROOM**

A further reception room with potential to be used as additional sitting or dining area.

#### LIVING KITCHEN

A stunning open-plan living kitchen with sitting and dining areas and glazed bi-folding doors leading to the garden. The kitchen comprises a range of fitted wall and base units with granite worktop and breakfast bar. Electric hob, integrated oven, and space for appliances. Under-stairs cupboard.