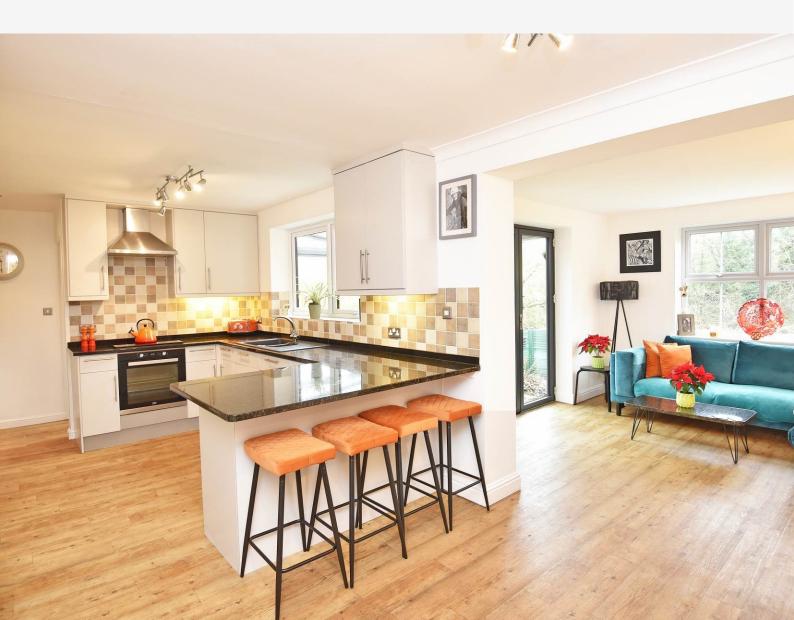

#### LIVING KITCHEN

A stunning open-plan living kitchen with sitting and dining areas and glazed bi-folding doors leading to the garden. The kitchen comprises a range of fitted wall and base units with granite worktop and breakfast bar. Electric hob, integrated oven, and space for appliances. Under-stairs cupboard.