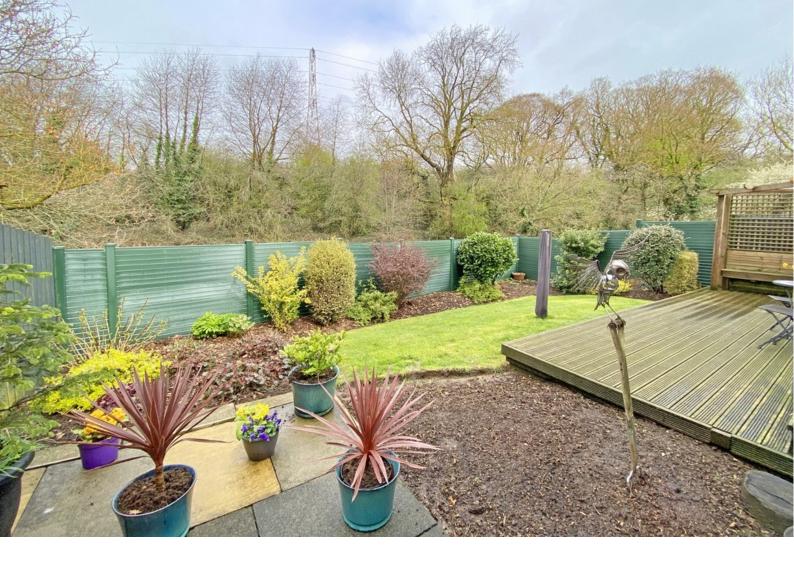

#### **OUTSIDE**

A drive provides parking to the front. To the rear there is an attractive landscaped garden with lawn, planted borders, patio and covered decked sitting area with a delightful aspect to the rear over adjoining woodland.