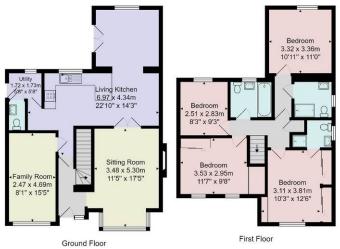

## FIRST FLOOR BEDROOMS

There are four good-sized bedrooms on the first floor, each with fitted wardrobes.

Tenure - Freehold

**Council Tax Band - E** 

**EPC RATING - TBC** 

Total Area: 137.8 m² ... 1483 ft²

All measurements are approximate and for display purposes only.

No liability is accepted by either the agency or Box Property Solutions Ltd as to the exact measurements of the rooms.

Box Property Solutions Ltd retains the copyright on this plan and allows agents to use it with agreed permission.