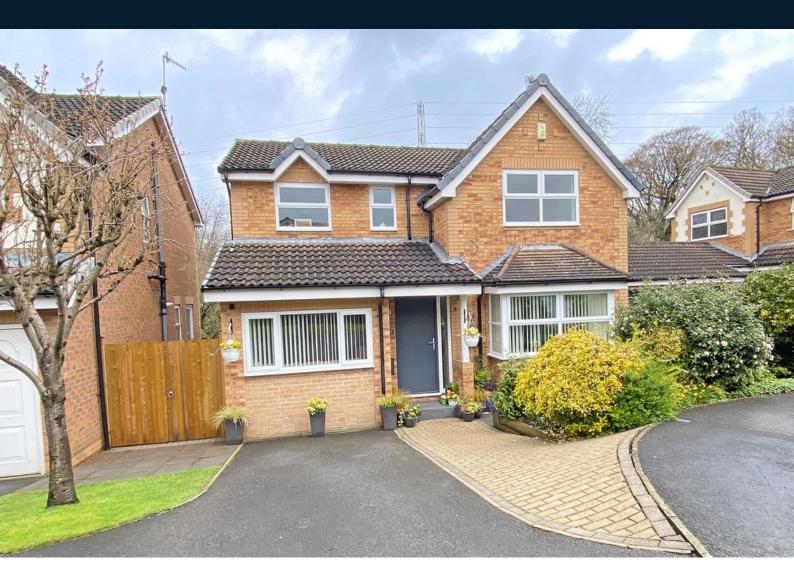

# 17 Milton Close, Harrogate, North Yorkshire, HG1 3NB

A spacious and well-presented four-bedroom detached house, with an attractive garden enjoying a delightful outlook to the rear over the adjoining woodland.

This beautifully presented home has been extended to provide generous and flexible accommodation. On the ground floor there is an extended living kitchen with sitting and dining areas with bi-folding doors overlooking the garden. There is also a separate sitting room, family room, utility room and downstairs WC. Upstairs, there are four good-sized bedrooms, two ensuite shower rooms and a bathroom. The property has a driveway and an attractive garden, enjoying a private outlook to the rear overlooking the adjoining woodland.

The property is situated in a super position at the end of a quiet cul-de-sac, backing onto attractive woodland and countryside with the Harrogate Ringway walk, leading to the beautiful Nidd Gorge being close by.

#### **OUTSIDE**

A drive provides parking to the front. To the rear there is an attractive landscaped garden with lawn, planted borders, patio and covered decked sitting area with a delightful aspect to the rear over adjoining woodland.