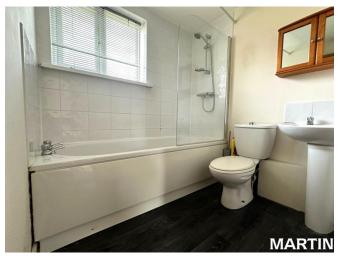

BEDROOM 6' 10" x 10' 4" (2.10m x 3.17m) Wall hung electric heater, UPVC window looking out to the rear and side.

BATHROOM 5' 7" x 6' 3" (1.71m x 1.92m) Obscured double glazed window to the rear aspect, fitted with three piece suite.