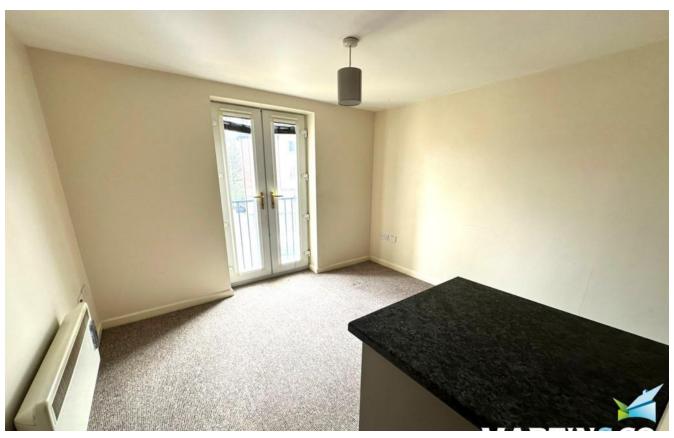

LOUNGE KITCHEN 10' 1" x 12' 9" (3.08m x 3.89m) French Doors leading to juliet balcony, the kitchen is fitted with modern wall and base units. Oven/hob is integrated. With electric wall mounted heater. Open plan into the lounge area