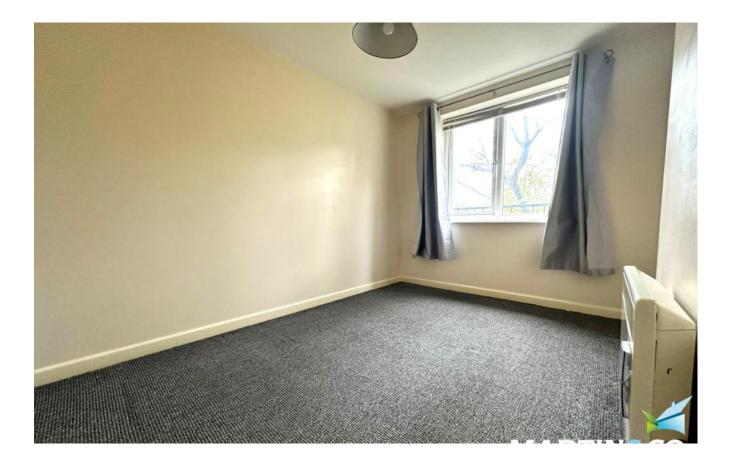

BEDROOM 6' 10" x 10' 4" (2.10m x 3.17m) Wall hung electric heater, UPVC window looking out to the rear and side.

BATHROOM 5' 7" x 6' 3" (1.71m x 1.92m) Obscured double glazed window to the rear aspect, fitted with three piece suite.