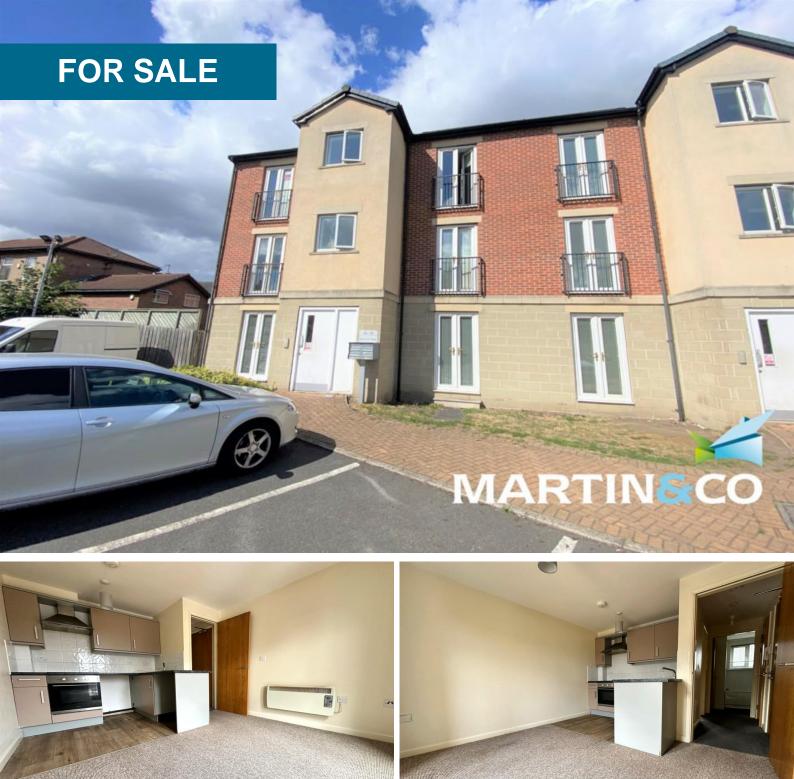

## Meadow Court, Alverthorpe

1 Bedroom, 1 Bathroom, Apartment

£48,000

## Meadow Court, Alverthorpe

1 Bedroom, 1 Bathroom

£48,000

- No Onward Chain
- Cash Buyers Only
- First Floor
- One Bedroom
- Parking Available

Martin and Co - Wakefield are pleased to bring to the market this first floor one bedroom apartment. Available with no chain and vacant possession

FIRST FLOOR First floor Apartment accessed via communal Entrance Door and stairs leading to second floor

HALLWAY Three doors to the rooms. electric heater, intercom system, cupboard housing the water heater and an electric box.