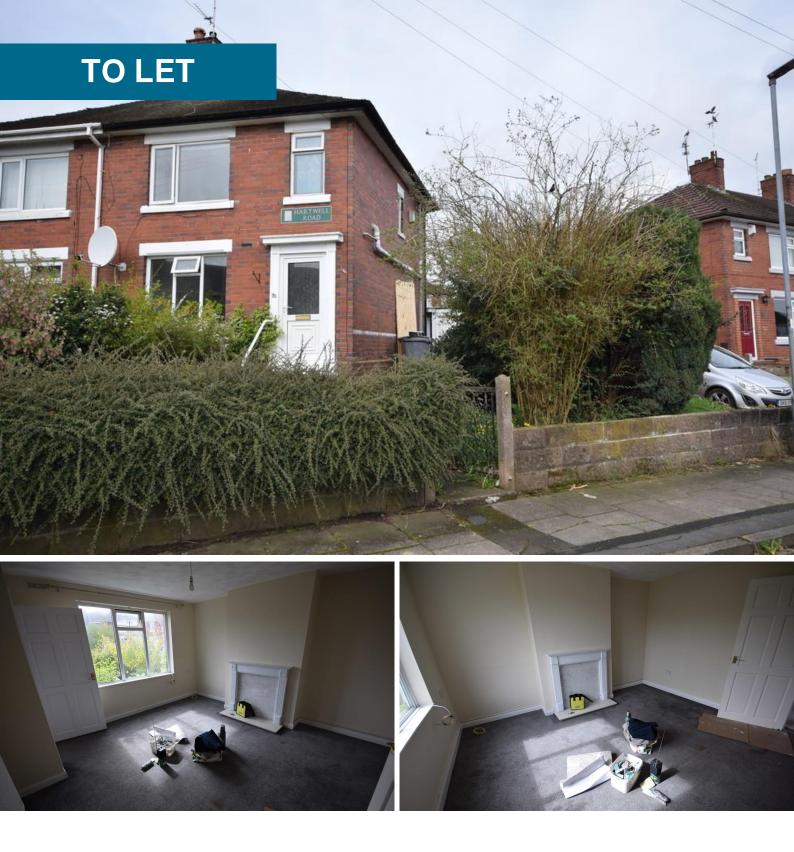

## Hartwell Road, Meir, Stoke-on-Trent

3 Bedrooms, 1 Bathroom, Semi detached house

£800 pcm

Hartwell Road, Meir, Stoke-on-Trent

Semi detached house, 3 bedroom, 1 bathroom

£800 pcm

Date available: 11th May 2024 Deposit: £923 Unfurnished Council Tax band: A

- 3 bedroom semi detached house
- lounge
- Kitchen
- Bathroom
- Parking and gardens
- Close to Shops
- Council tax band A