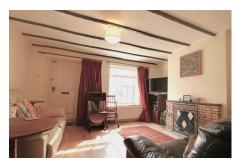

#### Living Room

4.10m (13'5") x 3.69m (12'1")

Window to front, working open fireplace with brick surround, laminate flooring.