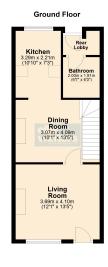

#### **GROUND FLOOR**

#### Living Room

4.10m (13'5") x 3.69m (12'1")

Window to front, working open fireplace with brick surround, laminate flooring.

### Dining Room 4.09m (13'5") x 3.07m (10'1")

Stairs rising to first floor, open plan to kitchen

#### Kitchen

3.29m (10'10") x 2.21m (7'3")

Fitted with a modern range of wall and base units housing double electric oven and four ring gas hob with extractor over, integrated washing machine and dishwasher, space for fridge/freezer, two Velux windows plus additional window to rear.

#### Rear Lobby

Door out to garden, wall mounted boiler.

#### Bathroom

2.00m (6'7") x 1.91m (6'3")

Fitted with a panelled bath which has mixer tap shower, low level wc and hand wash basin. Velux window.