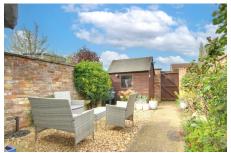

#### OUTSIDE

There is a low maintenance garden to the rear with pathway, borders and gravel patio area

There is also a storage shed plus rear gate leading to a walkway providing access to the front