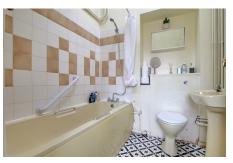

#### Bathroom

2.00m (6'7") x 1.91m (6'3")

Fitted with a panelled bath which has mixer tap shower, low level wc and hand wash basin. Velux window.