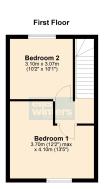

## FIRST FLOOR

## Bedroom 1

4.10m (13'5") x 3.70m (12'2") max.

Window to front.

# Bedroom 2

3.10m (10'2") x 3.07m (10'1")

Window to rear, over stairs cupboard.