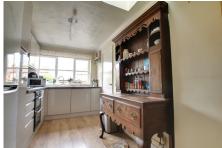

#### KITCHEN

3.29m (10'10") x 2.21m (7'3") Fitted with a modern range of wall and base units housing double electric oven and four ring gas hob with extractor over, integrated washing machine and dishwasher, space for fridge/freezer, two Velux windows plus additional window to rear.