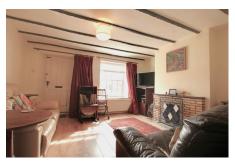

#### GROUND FLOOR

LIVING ROOM 4.10m (13'5") x 3.69m (12'1") Window to front, working open fireplace with brick surround, laminate flooring.

DINING ROOM 4.09m (13'5") x 3.07m (10'1") Stairs rising to first floor, open plan to kitchen.