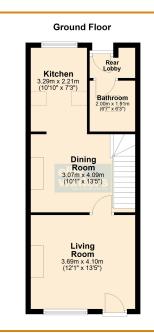

#### GROUND FLOOR

LIVING ROOM 4.10m (13'5") x 3.69m (12'1") Window to front, working open fireplace with brick surround, laminate flooring.

DINING ROOM 4.09m (13'5") x 3.07m (10'1") Stairs rising to first floor, open plan to kitchen.

#### KITCHEN

3.29m (10'10") x 2.21m (7'3") Fitted with a modern range of wall and base units housing double electric oven and four ring gas hob with extractor over, integrated washing machine and dishwasher, space for fridge/freezer, two Velux windows plus additional window to rear.

REAR LOBBY Door out to garden, wall mounted boiler.

BATHROOM 2.00m (6'7") x 1.91m (6'3") Fitted with a panelled bath which has mixer tap shower, low level WC and hand wash basin. Velux window.