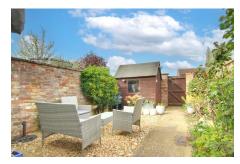

### FIRST FLOOR

BEDROOM 1 4.10m (13'5") x 3.70m (12'2") max. Window to front.

BEDROOM 2 3.10m (10'2") x 3.07m (10'1") Window to rear, over stairs cupboard.

OUTSIDE There is a low maintenance garden to the rear with pathway, borders and gravel patio area.

There is also a storage shed plus rear gate leading to a walkway providing access to the front.

Ellis Winters & Co 20 Market Hill, Chatteris, Cambridgeshire, PE16 6BA Tel: 01354 694900 Email: info@elliswinters.co.uk www.elliswinters.co.uk