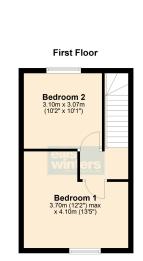

### FIRST FLOOR

BEDROOM 1 4.10m (13'5") x 3.70m (12'2") max. Window to front.

BEDROOM 2 3.10m (10'2") x 3.07m (10'1") Window to rear, over stairs cupboard.

OUTSIDE There is a low maintenance garden to the rear with pathway, borders and gravel patio area.