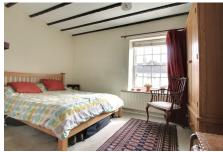

### FIRST FLOOR

BEDROOM 1 4.10m (13'5") x 3.70m (12'2") max. Window to front.

BEDROOM 2 3.10m (10'2") x 3.07m (10'1") Window to rear, over stairs cupboard.

OUTSIDE There is a low maintenance garden to the rear with pathway, borders and gravel patio area.