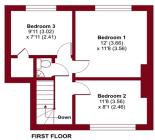

# FIRST FLOOR

🌟 PAUL GRAHAM

**BEDROOM 1** 12' 0" x 11' 8" (3.66m x 3.56m)

**BEDROOM 2** 11' 8" x 8' 1" (3.56m x 2.46m)

**BEDROOM 3** 9' 11" x 7' 11" (3.02m x 2.41m)

WC

IMP ORTANT NOTE: Paul Graham have not tested any services, heating system, appliances, fixtures or fittings. References to the tenure of a property are based on information supplied by the seller as Paul Graham have not had sight of the title documents. Neither has Paul Graham checked any existing or necessary planning consents, building regulations or rights of way. Prospective purchasers are advised to obtain verification from their solicitor or surveyor. PLEASE NOTE: All measurements are approximate and represent the maximum dimensions of any room (into bays and alcoves) and a margin of error should be allowed.