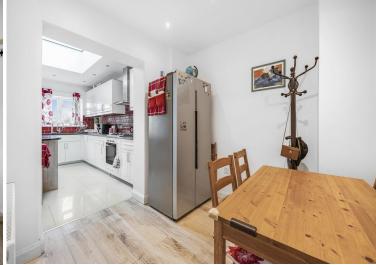

### **BATHROOM**

**DINING ROOM** 8' 1" x 7' 1" (2.46m x 2.16m)

KITCHEN/BREAKFAST ROOM 14' 2" x 11' 9" (4.32m x 3.58m)

**STUDY** 8' 2" x 5' 3" (2.49m x 1.6m)

**GARDEN** 76' 10" x 19' 8" (23.42m x 5.99m)

**SUMMER HOUSE** 12' 9" x 12' 8" (3.89m x 3.86m)