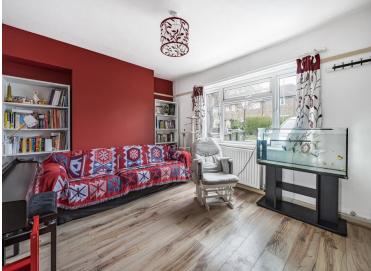

### **ENTRANCE HALL**

**RECEPTION ROOM** 14' 11" x 11' 6" (4.55m x 3.51m)

**UTILITY CUPBOARD** 