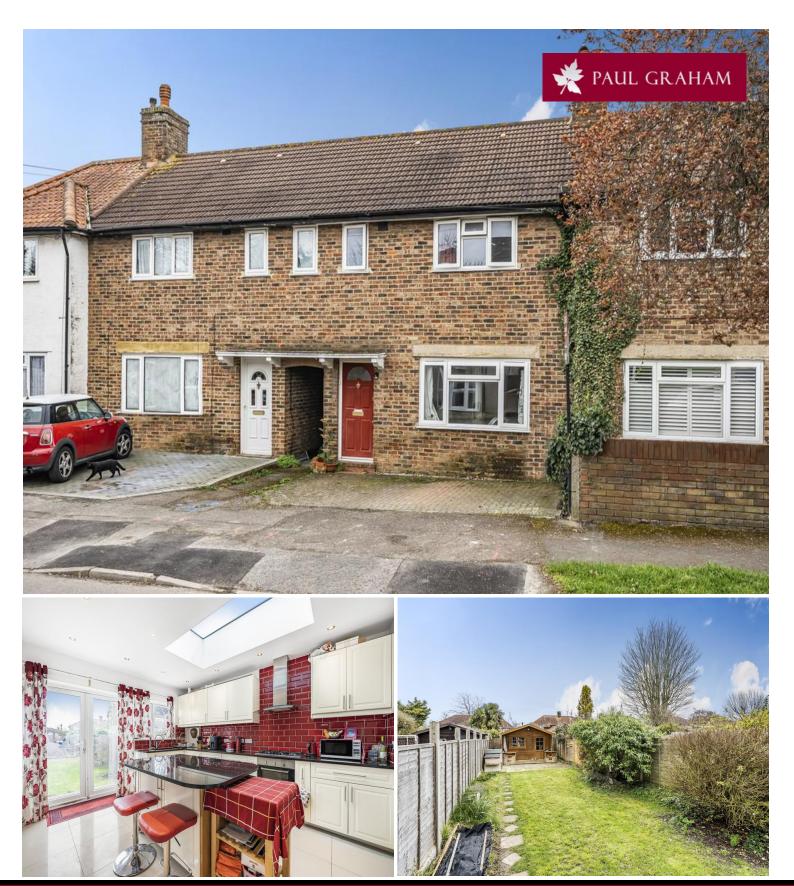

7 Courtney Crescent, Carshalton, SM5 4NA | Guide Price £500,000 Freehold

Nestled in the heart of the desirable Carshalton on the Hill, this impressive 3 bedroom terraced house offers a perfect blend of modern living and traditional charm. Step inside to discover a spacious and light-filled interior, enhanced by a thoughtfully designed rear extension. This extension has created a stunning open-plan kitchen and dining area, perfect for hosting. Adjacent to the kitchen, you'll find a study/office. There is a secluded rear garden complete with a charming summer house. Of further benefit is off road parking.

### Courtney Crescent, Carshalton, SM5

Approximate Area = 1020 sq ft / 94.7 sq m

Outbuilding = 162 sq ft / 15.1 sq m

Total = 1182 sq ft / 109.8 sq m