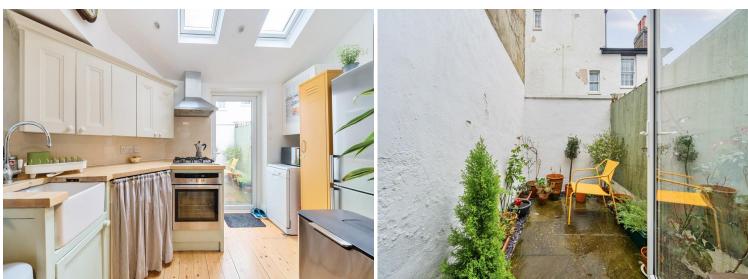

## 1 West Street Lane, Carshalton, SM5 2PY | Guide Price £375,000 Freehold

Nestled within the heart of Carshalton Village, this delightful period cottage offers a harmonious blend of quaint charm and modern convenience. Boasting two bedrooms, this home is an idyllic retreat for those seeking characterful living in a coveted location. Step inside to discover a property brimming with traditional features and timeless appeal. The interior exudes warmth and character. The layout encompasses a cosy living space, creating an inviting feeling. The well-appointed kitchen features modern appliances seamlessly integrated with the cottage's historic charm. Outside, a charming courtyard garden awaits. Upstairs, two bedrooms and a modern shower room complete this gorgeous cottage

**SITTING ROOM** 17' 3" x 11' 11" (5.26m x 3.63m)

**KITCHEN** 11'11" x 5' 5" (3.63m x 1.65m)

COURTYARD 10' 4" x 6' 4" (3.15m x 1.93m)

**BEDROOM 1** 11' 10" x 9' 10" (3.61m x 3m)

BEDROOM 2 7' 2" x 5' 3" (2.18m x 1.6m)