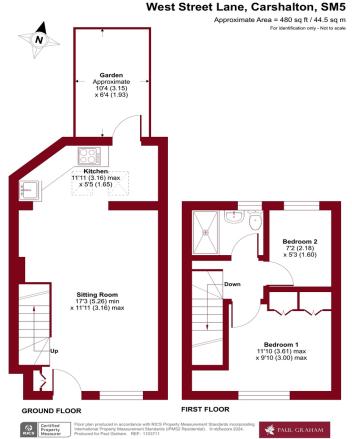

**SITTING ROOM** 17' 3" x 11' 11" (5.26m x 3.63m)

**KITCHEN** 11'11" x 5' 5" (3.63m x 1.65m)

COURTYARD 10' 4" x 6' 4" (3.15m x 1.93m)

**BEDROOM 1** 11' 10" x 9' 10" (3.61m x 3m)

BEDROOM 2 7' 2" x 5' 3" (2.18m x 1.6m)

SHOWER ROOM

PERIOD COTTAGE