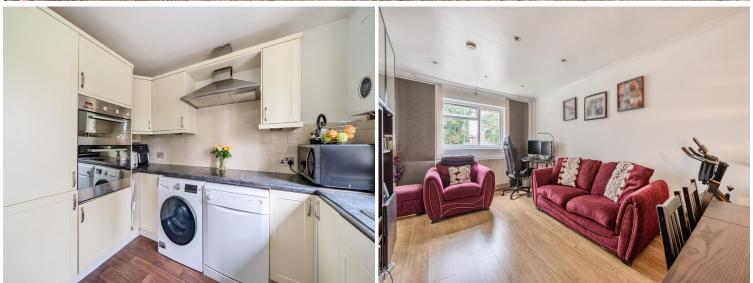

### **LANDING**

**RECEPTION ROOM** 16' 9" x 10' 8" (5.11m x 3.25m)

KITCHEN 10' 1" x 6' 4" (3.07m x 1.93m)

**BEDROOM 1** 14' 5" x 9' 1" (4.39m x 2.77m)

BEDROOM 2 11' 1" x 8' 1" (3.38m x 2.46m)

**BATHROOM** 