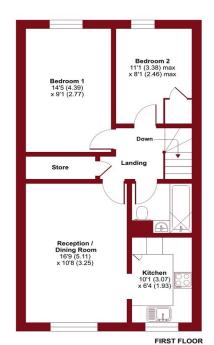

### Culvers Retreat, Carshalton, SM5

Approximate Area = 622 sq ft / 57.7 sq m

# **ENTRANCE HALL**

### **LANDING**

**RECEPTION ROOM** 16' 9" x 10' 8" (5.11m x 3.25m)

KITCHEN 10' 1" x 6' 4" (3.07m x 1.93m)

**BEDROOM 1** 14' 5" x 9' 1" (4.39m x 2.77m)

BEDROOM 2 11' 1" x 8' 1" (3.38m x 2.46m)

**BATHROOM** 

**STORE** 

**OUTSIDE STORE CUPBOARD** 

**COMMUNAL GARDEN** 

**LEASE 82 YEARS** 

GROUND FLOOR

IMP ORTANT NOTE: Paul Graham have not tested any services, heating system, appliances, fixtures or fittings. References to the tenure of a property are based on information supplied by the seller as Paul Graham have not had sight of the title documents. Neither has Paul Graham checked any existing or necessary planning consents, building regul ations or rights of way. Prospective purchasers are advised to obtain verification from their solicitor or surveyor. PLEASE NOTE: All measurements are approximate and represent the maximum dimensions of any room (into bays and alcoves) and a margin of error should be allowed.