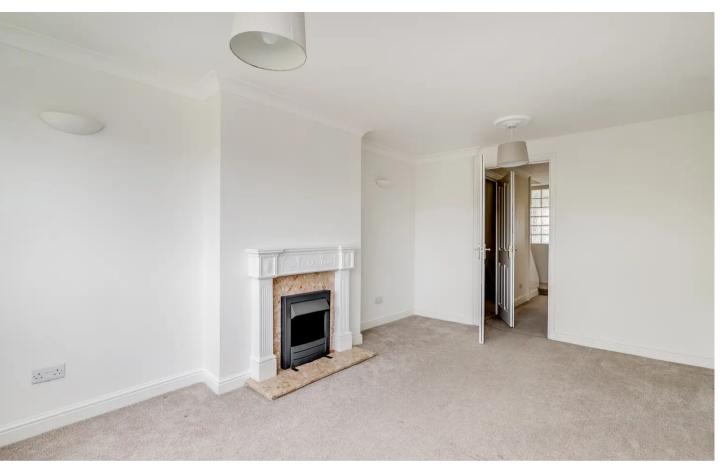

#### **Reception Room**

15' 6" x 10' 1" (4.72m x 3.07m)

With Upvc double glazed window, radiator, feature fireplace.