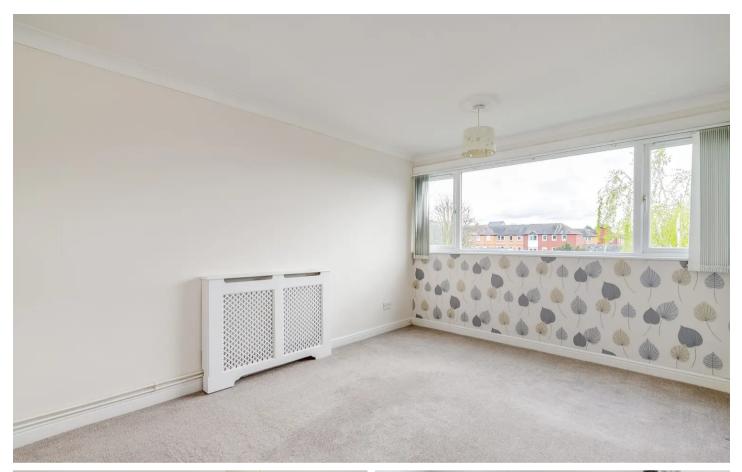

#### **Bedroom One**

14' 11" x 10' 10" (4.55m x 3.30m)

With Upvc double glazed window, radiator, built in wardrobe cupboards.

#### **Bedroom Two**

9' 11" x 9' 8" (3.02m x 2.95m)

With Upvc double glazed window, radiator.