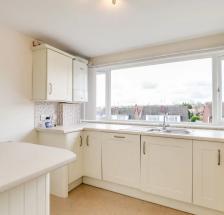

#### Kitchen

16' 0" x 10' 1" (4.88m x 3.07m)

With Upvc double glazed window. Comprehensively fitted with a range of wall and base storage units with work surfaces over incorporating a sink and drainer unit, built in double oven with gas hob and extractor over, integrated appliances, wall mounted boiler, tiled splash back areas, radiator, attractive glass tiles to the hallway.