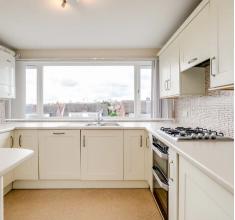

#### Kitchen

16' 0" x 10' 1" (4.88m x 3.07m)

With Upvc double glazed window. Comprehensively fitted with a range of wall and base storage units with work surfaces over incorporating a sink and drainer unit, built in double oven with gas hob and extractor over, integrated appliances, wall mounted boiler, tiled splash back areas, radiator, attractive glass tiles to the hallway.