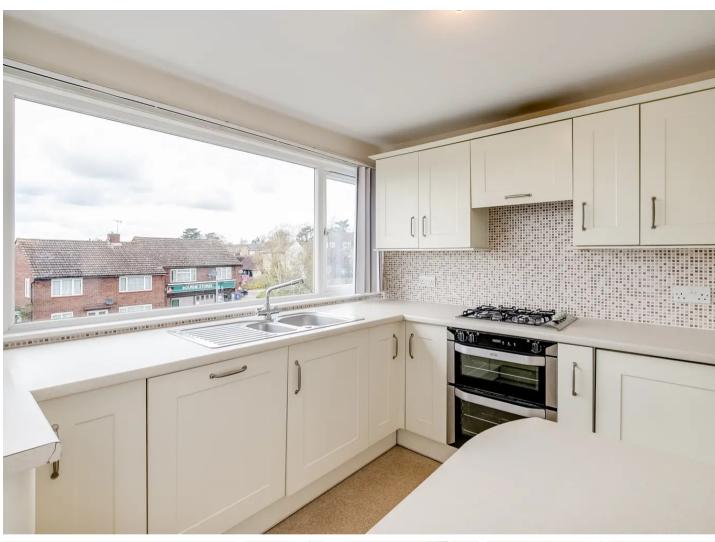

#### Kitchen

16' 0" x 10' 1" (4.88m x 3.07m)

With Upvc double glazed window. Comprehensively fitted with a range of wall and base storage units with work surfaces over incorporating a sink and drainer unit, built in double oven with gas hob and extractor over, integrated appliances, wall mounted boiler, tiled splash back areas, radiator, attractive glass tiles to the hallway.