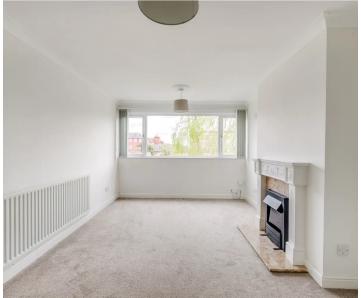

#### **Reception Room**

15' 6" x 10' 1" (4.72m x 3.07m)

With Upvc double glazed window, radiator, feature fireplace.