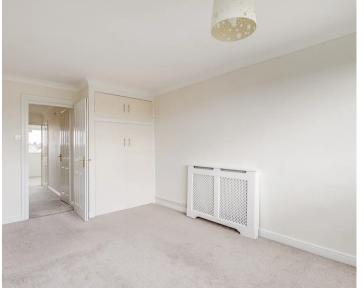

#### **Bedroom One**

14' 11" x 10' 10" (4.55m x 3.30m)

With Upvc double glazed window, radiator, built in wardrobe cupboards.

#### **Bedroom Two**

9' 11" x 9' 8" (3.02m x 2.95m)

With Upvc double glazed window, radiator.