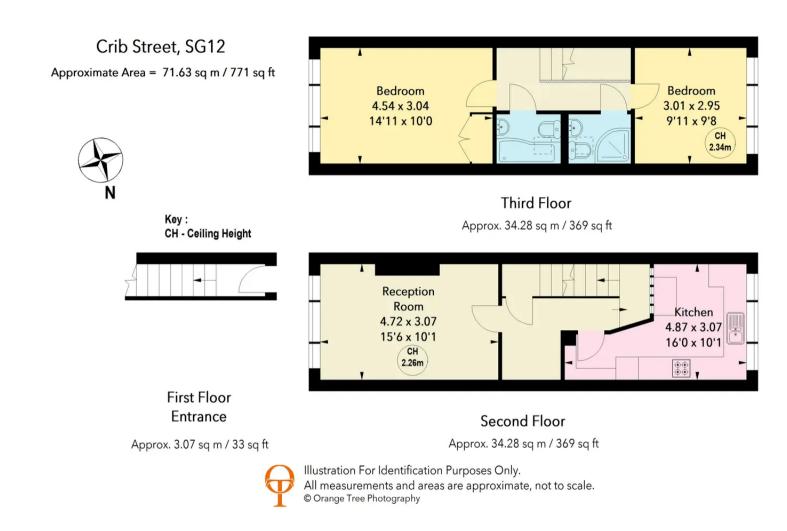

#### **Entrance Lobby**

With stairs rising to second floor landing.

#### **Entrance Hallway**

With radiator, office area, attractive glass bricks to kitchen, doors to:

#### **Reception Room**

15' 6" x 10' 1" (4.72m x 3.07m)

With Upvc double glazed window, radiator, feature fireplace.

#### Kitchen

16' 0" x 10' 1" (4.88m x 3.07m)

With Upvc double glazed window. Comprehensively fitted with a range of wall and base storage units with work surfaces over incorporating a sink and drainer unit, built in double oven with gas hob and extractor over, integrated appliances, wall mounted boiler, tiled splash back areas, radiator, attractive glass tiles to the hallway.

#### Landing

With doors to:

#### **Bedroom One**

14' 11" x 10' 10" (4.55m x 3.30m)

With Upvc double glazed window, radiator, built in wardrobe cupboards.

#### **Bedroom Two**

9' 11" x 9' 8" (3.02m x 2.95m)

With Upvc double glazed window, radiator.

#### Bathroom

With skylight window. Fitted with a suite comprising panel enclosed bath with shower over, pedestal wash hand basin, dual flush wc, fully tiled, chrome heated towel rail.

#### Shower Room

With skylight window. Fitted with a suite comprising tiled shower cubicle, pedestal wash hand basin, dual flush wc, fully tiled, chrome heated towel rail.

#### ALLOCATED PARKING

2 Parking Spaces

The property benefits from two allocated spaces and visitors parking.