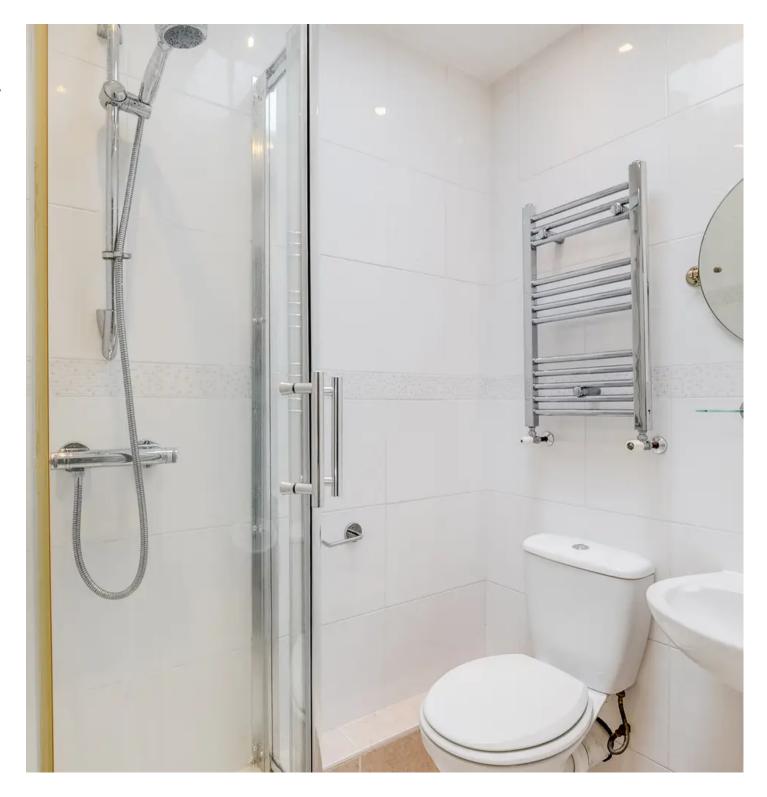

#### Shower Room

With skylight window. Fitted with a suite comprising tiled shower cubicle, pedestal wash hand basin, dual flush wc, fully tiled, chrome heated towel rail.