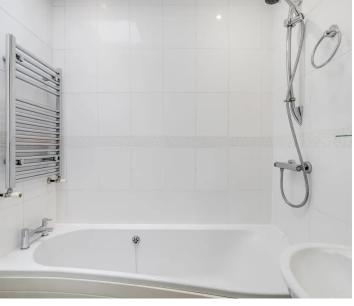

#### Bathroom

With skylight window. Fitted with a suite comprising panel enclosed bath with shower over, pedestal wash hand basin, dual flush wc, fully tiled, chrome heated towel rail.