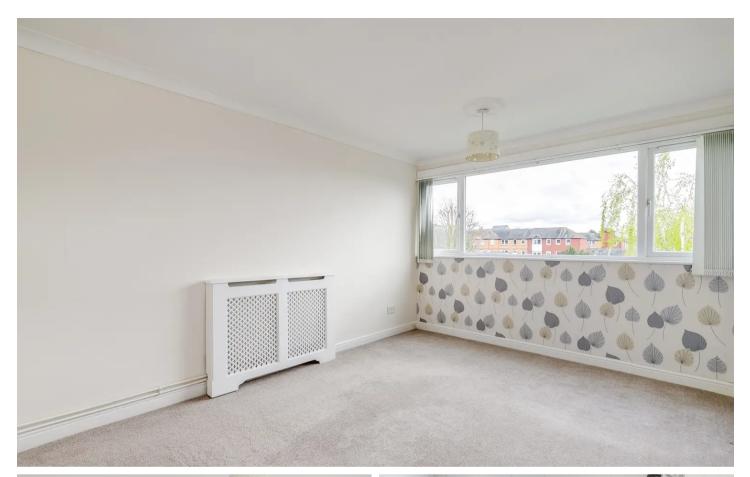

#### **Bedroom One**

14' 11" x 10' 10" (4.55m x 3.30m)

With Upvc double glazed window, radiator, built in wardrobe cupboards.

#### **Bedroom Two**

9' 11" x 9' 8" (3.02m x 2.95m)

With Upvc double glazed window, radiator.