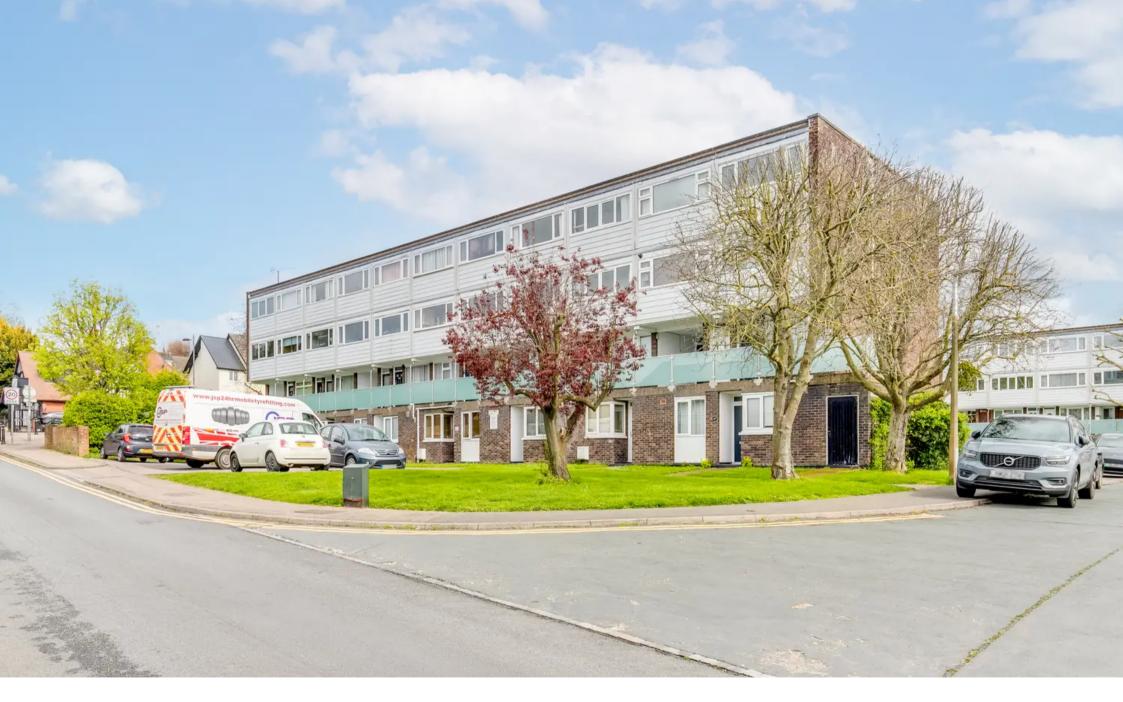

# Elliot Heath

160 Crib Street, WARE
Guide Price £255,000

### 160 Crib Street

WARE, Ware

Larger than avg 2 bed split level apt, approx 771 sq ft.
Close to amenities, 2 bath/shower rms, fitted
kitchen, gas CH, Upvc dbl glazing. 2 parking spaces
+ visitor spaces. Near Ware town centre & train
station to London. Call 01920 293333 for viewing.
Council Tax band: C

#### **COMMUNAL GARDEN**

Set in well kept communal gardens.

#### ALLOCATED PARKING

1 Parking Space

The property benefits from an allocated parking space together with an additional parking permit for visitors.