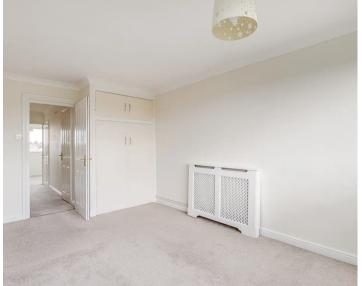

#### **Bedroom One**

14' 11" x 10' 10" (4.55m x 3.30m)

With Upvc double glazed window, radiator, built in wardrobe cupboards.

#### **Bedroom Two**

9' 11" x 9' 8" (3.02m x 2.95m)

With Upvc double glazed window, radiator.