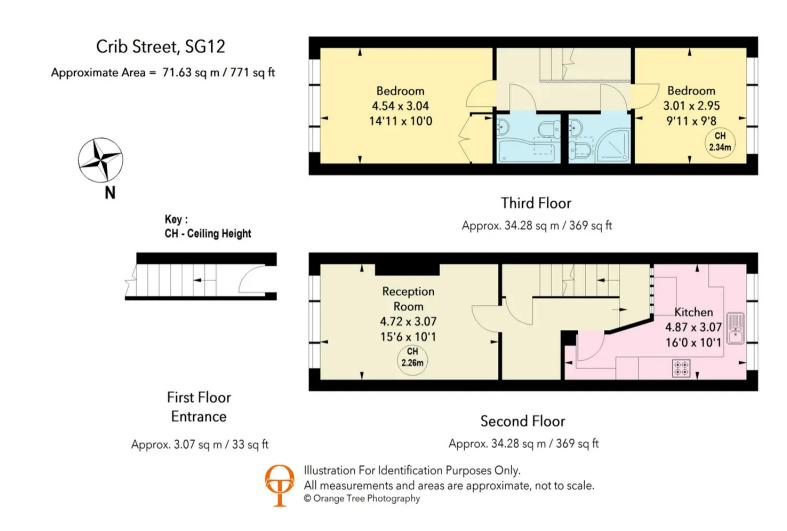

### 160 Crib Street

WARE, Ware

Larger than avg 2 bed split level apt, approx 771 sq ft.
Close to amenities, 2 bath/shower rms, fitted
kitchen, gas CH, Upvc dbl glazing. 2 parking spaces
+ visitor spaces. Near Ware town centre & train
station to London. Call 01920 293333 for viewing.
Council Tax band: C

#### **Entrance Lobby**

With stairs rising to second floor landing.

#### **Reception Room**

15' 6" x 10' 1" (4.72m x 3.07m)

With Upvc double glazed window, radiator, feature fireplace.

#### Kitchen

16' 0" x 10' 1" (4.88m x 3.07m)

With Upvc double glazed window. Comprehensively fitted with a range of wall and base storage units with work surfaces over incorporating a sink and drainer unit, built in double oven with gas hob and extractor over, integrated appliances, wall mounted boiler, tiled splash back areas, radiator, attractive glass tiles to the hallway.

#### **Bedroom One**

14' 11" x 10' 10" (4.55m x 3.30m)

With Upvc double glazed window, radiator, built in wardrobe cupboards.

#### **Bedroom Two**

9' 11" x 9' 8" (3.02m x 2.95m)

With Upvc double glazed window, radiator.

#### Bathroom

With skylight window. Fitted with a suite comprising panel enclosed bath with shower over, pedestal wash hand basin, dual flush wc, fully tiled, chrome heated towel rail.

#### Shower Room

With skylight window. Fitted with a suite comprising tiled shower cubicle, pedestal wash hand basin, dual flush wc, fully tiled, chrome heated towel rail.

#### ALLOCATED PARKING

1 Parking Space

The property benefits from an allocated parking space together with an additional parking permit for visitors.