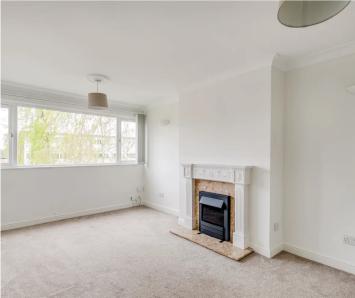

#### **Reception Room**

15' 6" x 10' 1" (4.72m x 3.07m)

With Upvc double glazed window, radiator, feature fireplace.