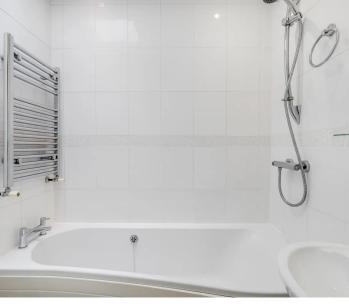

#### Bathroom

With skylight window. Fitted with a suite comprising panel enclosed bath with shower over, pedestal wash hand basin, dual flush wc, fully tiled, chrome heated towel rail.