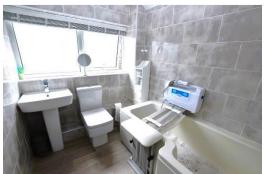

#### **Brief Description**

To the ground floor is the Entrance Porch, Hallway with stairs leading up to the first floor Landing, a good-size Lounge with part-glazed French doors that lead to the Breakfast Kitchen which has a good range of modern, flat fronted units with space for your washing machine and fridge, free standing oven with extractor fan over and double French doors lead out to the covered patio. There's a flexible space that is currently used as a Dining Room but would make a great Home Office, Playroom or additional Bedroom. Off this is the ground floor WC and the Workshop. To the first floor are two double Bedrooms, with one having built-in wardrobes, a single Bedroom and the modem, fully tiled Bathroom.