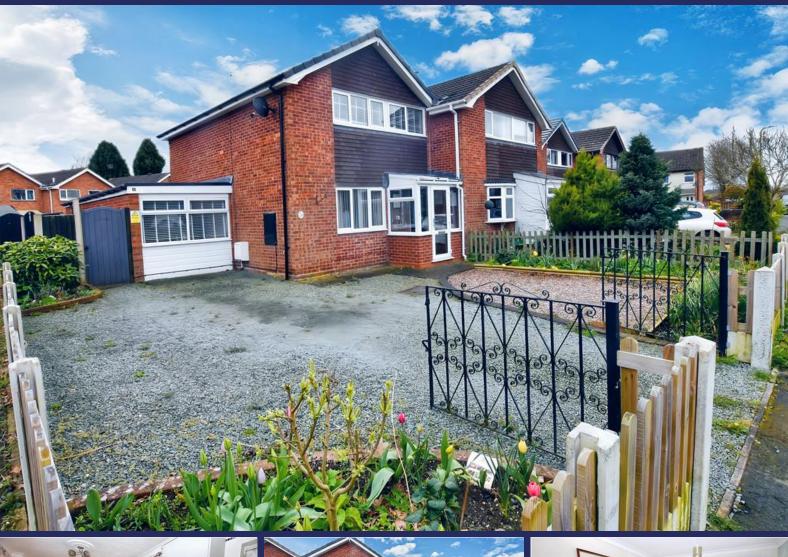

## 8 Rowan Road, Market Drayton, TF9 1RE

Set on a generous corner plot, 8 Rowan Road is a spacious Three-Bedroom Semi-Detached House with Lounge, Breakfast Kitchen, Courtyard-Style Garden and an enclosed front Garden giving you plenty of Off Road Parking.

Externally, the property has a large gravelled front Garden and Driveway you Driveway Parking for 3-4 cars. To the rear of the property there's a low maintenance courtyard-style Garden.