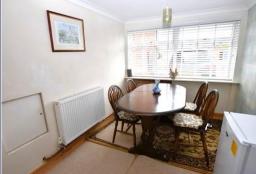

#### **Brief Description**

To the ground floor is the Entrance Porch, Hallway with stairs leading up to the first floor Landing, a good-size Lounge with part-glazed French doors that lead to the Breakfast Kitchen which has a good range of modern, flat fronted units with space for your washing machine and fridge, free standing oven with extractor fan over and double French doors lead out to the covered patio. There's a flexible space that is currently used as a Dining Room but would make a great Home Office, Playroom or additional Bedroom. Off this is the ground floor WC and the Workshop. To the first floor are two double Bedrooms, with one having built-in wardrobes, a single Bedroom and the modem, fully tiled Bathroom.