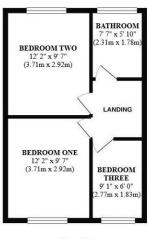

# Helping you move

GROUND FLOOR 603 sq. ft. (56.0 sq. m.) approx.

1ST FLOOR 373 sq. ft. (34.6 sq. m.) approx.

Floor Plan Not to Scale Please use as a Guideline Only

TOTAL FLOOR AREA: 976 sq. ft. (90.7 sq. m.) approx.
White every attempt has been made to ensure the scrouncy of the floorpian contained free, measurement
white any attempt has been made to ensure the scrouncy of the floorpian contained free, measurement
oriestion on service schement. The plant of the floorpian prospect only and shaded the owner of a such by any
prospective purchaser. The services, systems and appliances shrow have not been tested and no guarant
as to find the services of the services of the services.

#### **Brief Description**

To the ground floor is the Entrance Porch, Hallway with stairs leading up to the first floor Landing, a good-size Lounge with part-glazed French doors that lead to the Breakfast Kitchen which has a good range of modern, flat fronted units with space for your washing machine and fridge, free standing oven with extractor fan over and double French doors lead out to the covered patio. There's a flexible space that is currently used as a Dining Room but would make a great Home Office, Playroom or additional Bedroom. Off this is the ground floor WC and the Workshop. To the first floor are two double Bedrooms, with one having built-in wardrobes, a single Bedroom and the modem, fully tiled Bathroom.