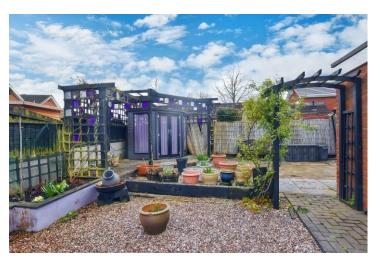

Externally, the property has a large gravelled front Garden and Driveway you Driveway Parking for 3-4 cars. To the rear of the property there's a low maintenance courtyard-style Garden.