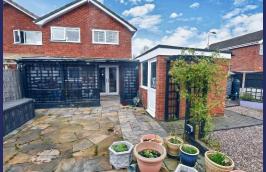

#### **Brief Description**

To the ground floor is the Entrance Porch, Hallway with stairs leading up to the first floor Landing, a good-size Lounge with part-glazed French doors that lead to the Breakfast Kitchen which has a good range of modern, flat fronted units with space for your washing machine and fridge, free standing oven with extractor fan over and double French doors lead out to the covered patio. There's a flexible space that is currently used as a Dining Room but would make a great Home Office, Playroom or additional Bedroom. Off this is the ground floor WC and the Workshop. To the first floor are two double Bedrooms, with one having built-in wardrobes, a single Bedroom and the modem, fully tiled Bathroom.

Externally, the property has a large gravelled front Garden and Driveway you Driveway Parking for 3-4 cars. To the rear of the property there's a low maintenance courtyard-style Garden.