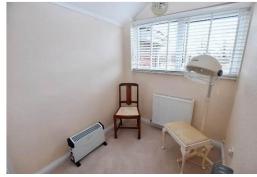

#### **Brief Description**

To the ground floor is the Entrance Porch, Hallway with stairs leading up to the first floor Landing, a good-size Lounge with part-glazed French doors that lead to the Breakfast Kitchen which has a good range of modern, flat fronted units with space for your washing machine and fridge, free standing oven with extractor fan over and double French doors lead out to the covered patio. There's a flexible space that is currently used as a Dining Room but would make a great Home Office, Playroom or additional Bedroom. Off this is the ground floor WC and the Workshop. To the first floor are two double Bedrooms, with one having built-in wardrobes, a single Bedroom and the modem, fully tiled Bathroom.