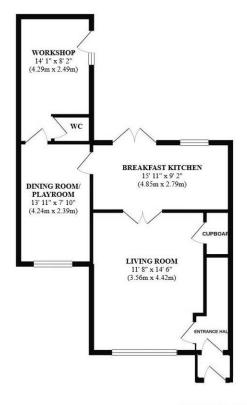

# Helping you move

GROUND FLOOR 603 sq. ft. (56.0 sq. m.) approx.

1ST FLOOR 373 sq. ft. (34.6 sq. m.) approx.

Floor Plan Not to Scale Please use as a Guideline Only

TOTAL FLOOR AREA: 976 sq. ft. (90.7 sq. m.) approx.
White every attempt has been made to ensure the scrouncy of the floorpian contained free, measurement
white any attempt has been made to ensure the scrouncy of the floorpian contained free, measurement
oriestion on service schement. The plant of the floorpian prospect only and shaded the owner of a such by any
prospective purchaser. The services, systems and appliances shrow have not been tested and no guarant
as to find the services of the services of the services.