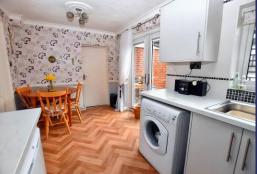

#### **Brief Description**

To the ground floor is the Entrance Porch, Hallway with stairs leading up to the first floor Landing, a good-size Lounge with part-glazed French doors that lead to the Breakfast Kitchen which has a good range of modern, flat fronted units with space for your washing machine and fridge, free standing oven with extractor fan over and double French doors lead out to the covered patio. There's a flexible space that is currently used as a Dining Room but would make a great Home Office, Playroom or additional Bedroom. Off this is the ground floor WC and the Workshop. To the first floor are two double Bedrooms, with one having built-in wardrobes, a single Bedroom and the modem, fully tiled Bathroom.