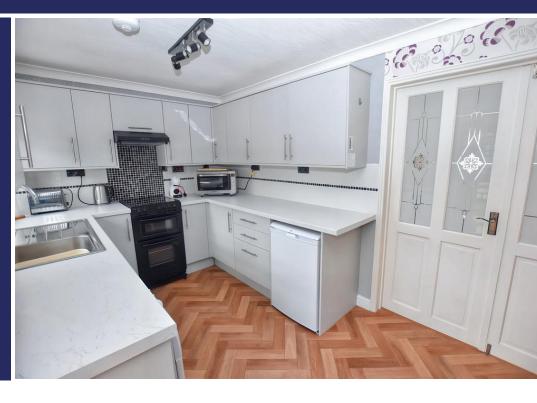

#### **Brief Description**

To the ground floor is the Entrance Porch, Hallway with stairs leading up to the first floor Landing, a good-size Lounge with part-glazed French doors that lead to the Breakfast Kitchen which has a good range of modern, flat fronted units with space for your washing machine and fridge, free standing oven with extractor fan over and double French doors lead out to the covered patio. There's a flexible space that is currently used as a Dining Room but would make a great Home Office, Playroom or additional Bedroom. Off this is the ground floor WC and the Workshop. To the first floor are two double Bedrooms, with one having built-in wardrobes, a single Bedroom and the modem, fully tiled Bathroom.