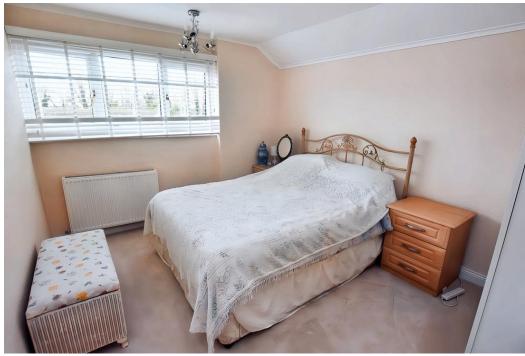

#### **Brief Description**

To the ground floor is the Entrance Porch, Hallway with stairs leading up to the first floor Landing, a good-size Lounge with part-glazed French doors that lead to the Breakfast Kitchen which has a good range of modern, flat fronted units with space for your washing machine and fridge, free standing oven with extractor fan over and double French doors lead out to the covered patio. There's a flexible space that is currently used as a Dining Room but would make a great Home Office, Playroom or additional Bedroom. Off this is the ground floor WC and the Workshop. To the first floor are two double Bedrooms, with one having built-in wardrobes, a single Bedroom and the modem, fully tiled Bathroom.