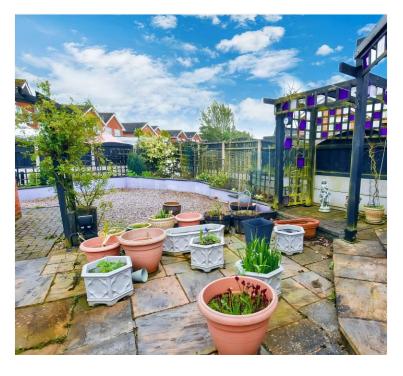

Externally, the property has a large gravelled front Garden and Driveway you Driveway Parking for 3-4 cars. To the rear of the property there's a low maintenance courtyard-style Garden.