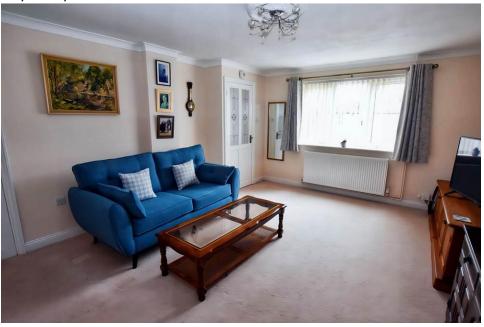

#### **Brief Description**

To the ground floor is the Entrance Porch, Hallway with stairs leading up to the first floor Landing, a good-size Lounge with part-glazed French doors that lead to the Breakfast Kitchen which has a good range of modern, flat fronted units with space for your washing machine and fridge, free standing oven with extractor fan over and double French doors lead out to the covered patio. There's a flexible space that is currently used as a Dining Room but would make a great Home Office, Playroom or additional Bedroom. Off this is the ground floor WC and the Workshop. To the first floor are two double Bedrooms, with one having built-in wardrobes, a single Bedroom and the modem, fully tiled Bathroom.