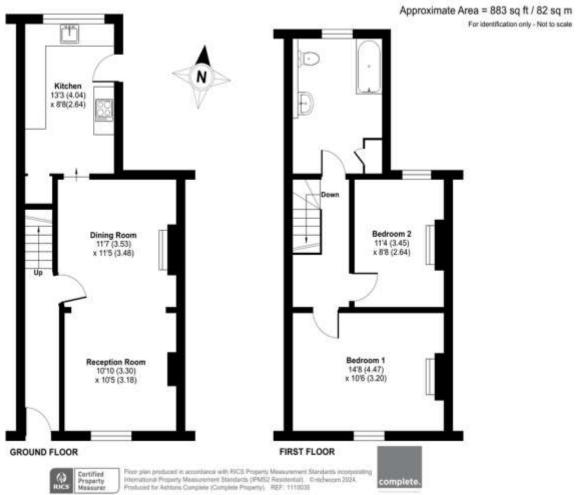

#### the floorplan...

**SKETCH PLAN FOR ILLUSTRATIVE PURPOSES ONLY.** All measurements and sizes and locations of walls, doors, window fittings and appliances are shown conventionally and are approximate only and cannot be regarded as being a representation either by the Seller or his Agent. We hope that these plans will assist you by providing you with a general impression of the layout of the accommodation. The plans are not to scale nor accurate in detail. © Unauthorised reproduction prohibited.