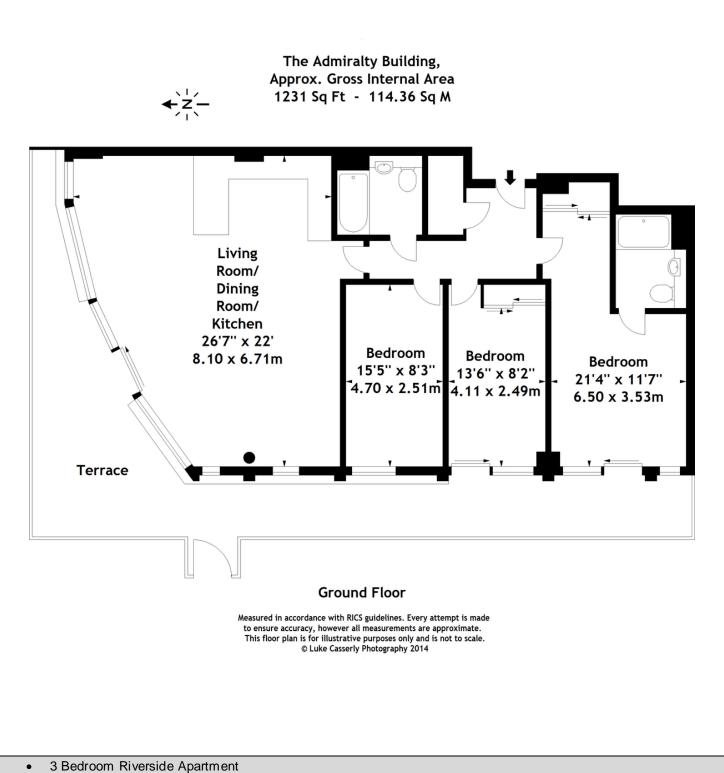

this rarely available apartment boasts 1,231 sq ft of internal living space.

The property offers a welcoming entrance hall, the south facing principal bedroom with fitted wardrobes a luxury en-suite shower room, and doors opening out to the terrace.

A second double bedroom with fitted wardrobes and access to the terrace, plus a further double bedroom.

A sumptuous family bathroom and storage room are located off the entrance hallway.

Kingston Riverside Development is located on the banks of the river Thames, with concierge service, residents communal roof garden and internal landscaped garden and is offered to the market, chain free