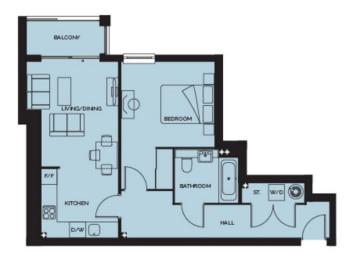

## Plot 093

 Living/Dining/Kitchen 6.62 m x 3.42 m†
 21'9" x 11'3" †

 Bedroom
 4.78 m† x 3.49 m
 15'8" † x 11'6"

 Total Area
 54.5 sq m
 586 sq ft

 Balcony
 2.92 m x 1.26 m
 9'7" x 4'2"

- Spacious 1 Bedroom Apartment
- Private Balcony
- 6th Floor
- 586 Sq Ft of internal living space
- Double Bedroom with Fitted Wardrobes
- Luxury Bathroom
- Service Charge: £3,228.80 per annum
- Ground Rent: 225 per annum
- Council Tax Band D £2,246.71 per annum
- Lease: 241 years remaining [approx.]