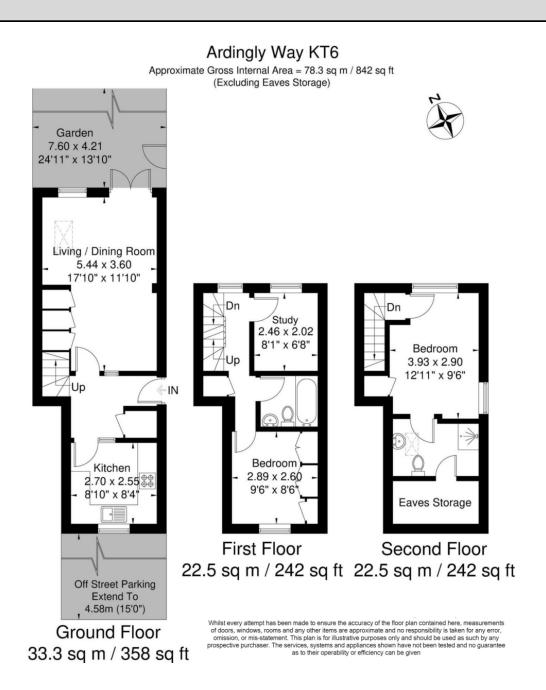

## 3 Bedroom End of Terrace House Ardingly Way, Surbiton. £500,000 Freehold

We are delighted to bring to the market this unique 3 bedroom end of terrace modern built house.

Arranged over 3 floors offering 842 sq ft of internal living space.

The ground floor offers an entrance hallway, spacious Living / Dining Room to the rear of the property, with direct access to the private garden.

A well-equipped separate modern fitted kitchen with integrated appliances is located to the front of the property. On the first floor, a double bedroom with fitted wardrobes, a further bedroom/study room and a family bathroom.

On the top floor is a spacious double bedroom with an en-suite shower room and eaves storage.

Sunny private rear garden, off street parking to the front of the property and sold with no onward chain, viewings are highly recommended