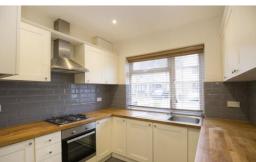

The ground floor offers an entrance hallway, spacious Living / Dining Room to the rear of the property, with direct access to the private garden.

A well-equipped separate modern fitted kitchen with integrated appliances is located to the front of the property. On the first floor, a double bedroom with fitted wardrobes, a further bedroom/study room and a family bathroom.

WWW.STACKANDBONNER.COM

- 3 Bedroom End of Terrace Modern Built House
- Spacious Reception / Dining Room with doors opening to a private garden.
- Modern Fitted Kitchen with Integrated Appliances
- 3 Bedrooms
- 2 Modern Fitted Bathrooms
- Off Road Parking
- Sunny Private Garden
- Chain Free
- Council Tax: Band D £2,246.71 per annum