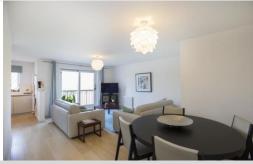

boasts a spacious, open plan reception/dining room, with a balcony overlooking the riverside.

Modern high specification kitchen with built in appliances

and a window, also overlooking the Riverside.

Principal double bedroom, further single bedroom and a luxury bathroom.