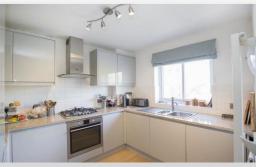

boasts a spacious, open plan reception/dining room, with a balcony overlooking the riverside.

Modern high specification kitchen with built in appliances

and a window, also overlooking the Riverside.

Principal double bedroom, further single bedroom and a luxury bathroom.