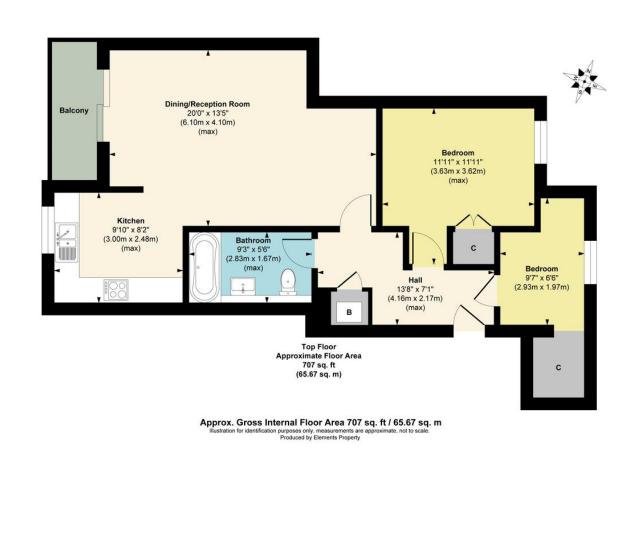

boasts a spacious, open plan reception/dining room, with a balcony overlooking the riverside.

Modern high specification kitchen with built in appliances

and a window, also overlooking the Riverside.

Principal double bedroom, further single bedroom and a luxury bathroom.

This amazing apartment also benefits from Wood Flooring, a private Garage, Gas Central Heating,

Entryphone and Share of Freehold.

WWW.STACKANDBONNER.COM

- Top Floor Riverside Apartment
- Open Plan Kitchen/Living/Dining Room
- Balcony with Outstanding River Views
- 2 Bedrooms
- Luxury Bathroom
- Wood Flooring
- Garage
- Entryphone
- Share of Freehold Underlying lease 959 years remaining
- Service Charge: £1,920 Per annum
- Council Tax E £2,745.97 Per annum