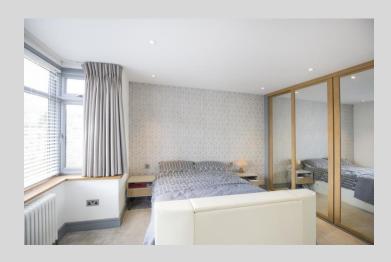

The lounge room has brick and wood feature wall designs, contributing warmth and character.

Double bedroom featuring full length fitted wardrobes and a bay window, overlooking the private garden.

Luxury shower room with ample storage.