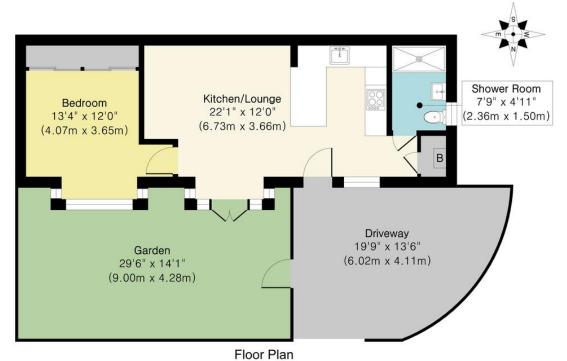

## SO POSTOCIONOS SOMEOSCO

Approx. Gross Internal Floor Area 485 sq. ft / 45.03 sq. m

This Plan is for Guidance only.Not drawn to scale unless stated. Window and door openings are approximate. The services, system and appliances shown have not been tested and no guarantee as to their operability and efficiency can be given. whilst every care is taken in the preparation of this plan, please check all dimensions, shapes and compass bearings before making decisions reliant upon them.