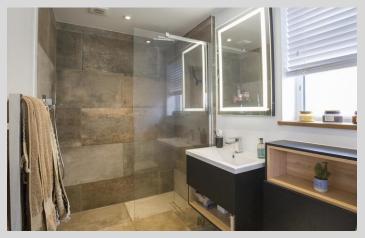

The lounge room has brick and wood feature wall designs, contributing warmth and character.

Double bedroom featuring full length fitted wardrobes and a bay window, overlooking the private garden.

Luxury shower room with ample storage.