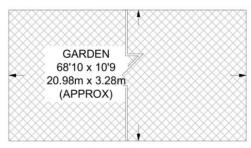

## APPROXIMATE FLOOR AREA = 644 SQ FT / 59.8 SQ M INCLUDING LIMITED USE AREA (9 SQ FT / 0.8 SQ M)

**GROUND FLOOR** 

(NOT SHOWN IN ACTUAL LOCATION / ORIENTATION)