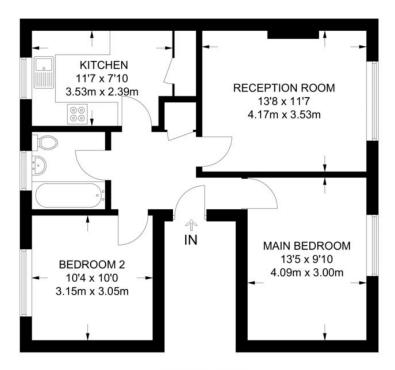

## APPROXIMATE FLOOR AREA = 644 SQ FT / 59.8 SQ M INCLUDING LIMITED USE AREA (9 SQ FT / 0.8 SQ M)

**GROUND FLOOR** 

(NOT SHOWN IN ACTUAL LOCATION / ORIENTATION)

## **FIRST FLOOR**

Whilst every attempt has been made to ensure the accuracy of the floor plan contained here, measurements of doors, windows, rooms and any other items are approximate and no responsibility is taken for any error, omission, or mis-statement. This plan is for illustrative purposes only and should be used as such by any prospective purchaser. The services, systems and appliances shown have not been tested and no guarantee as to their operability or efficiency can be given